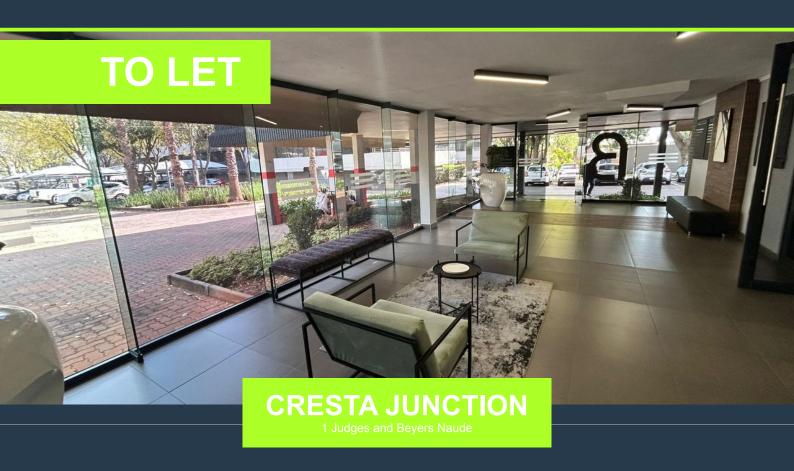

## R17,876 per month excl. VAT



www.spire.co.za



164m2 Office Space to rent in Cresta - Cresta Junction. This move-in-ready office features a high-quality, contemporary fit-out, creating an inviting and professional atmosphere for both your team and clients. Equipped with high-speed fibre connectivity, the space supports seamless digital operations, while a backup generator ensures continuous power supply, even during outages. LED lighting throughout further enhances energy efficiency and reduces operating costs. Cresta Junction places the utmost importance on security and business continuity. With 24/7 on-site security, access control, and a water tank backup system, you can be confident that your operations will run smoothly, regardless of any external interruptions. Strategically...





R17,876 per month excl. VAT R109 per m<sup>2<