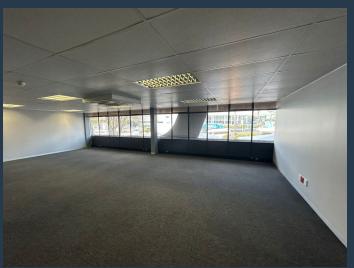

## R17,876 per month excl. VAT

www.spire.co.za

164m2 Office Space to rent in Cresta - Cresta Junction. This move-in-ready office features a high-quality, contemporary fit-out, creating an inviting and professional atmosphere for both your team and clients. Equipped with high-speed fibre connectivity, the space supports seamless digital operations, while a backup generator ensures continuous power supply, even during outages. LED lighting throughout further enhances energy efficiency and reduces operating costs. Cresta Junction places the utmost importance on security and business continuity. With 24/7 on-site security, access control, and a water tank backup system, you can be confident that your operations will run smoothly, regardless of any external interruptions. Strategically...

### 164M2 OFFICE TO RENT IN CRESTA - CRESTA JUNCTION