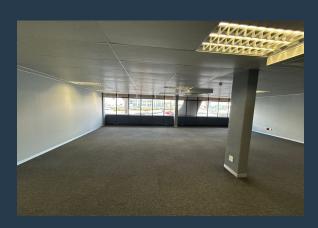

## R17,876 per month excl. VAT

www.spire.co.za

164m2 Office Space to rent in Cresta - Cresta Junction. This move-in-ready office features a high-quality, contemporary fit-out, creating an inviting and professional atmosphere for both your team and clients. Equipped with high-speed fibre connectivity, the space supports seamless digital operations, while a backup generator ensures continuous power supply, even during outages. LED lighting throughout further enhances energy efficiency and reduces operating costs. Cresta Junction places the utmost importance on security and business continuity. With 24/7 on-site security, access control, and a water tank backup system, you can be confident that your operations will run smoothly, regardless of any external interruptions. Strategically...