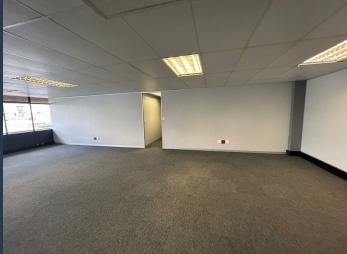

## R17,876 per month excl. VAT

www.spire.co.za

164m2 Office Space to rent in Cresta - Cresta Junction. This move-in-ready office features a high-quality, contemporary fit-out, creating an inviting and professional atmosphere for both your team and clients. Equipped with high-speed fibre connectivity, the space supports seamless digital operations, while a backup generator ensures continuous power supply, even during outages. LED lighting throughout further enhances energy efficiency and reduces operating costs. Cresta Junction places the utmost importance on security and business continuity. With 24/7 on-site security, access control, and a water tank backup system, you can be confident that your operations will run smoothly, regardless of any external interruptions. Strategically...