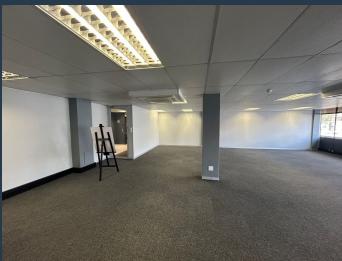

## R17,876 per month excl. VAT

www.spire.co.za

164m2 Office Space to rent in Cresta - Cresta Junction. This move-in-ready office features a high-quality, contemporary fit-out, creating an inviting and professional atmosphere for both your team and clients. Equipped with high-speed fibre connectivity, the space supports seamless digital operations, while a backup generator ensures continuous power supply, even during outages. LED lighting throughout further enhances energy efficiency and reduces operating costs. Cresta Junction places the utmost importance on security and business continuity. With 24/7 on-site security, access control, and a water tank backup system, you can be confident that your operations will run smoothly, regardless of any external interruptions. Strategically...