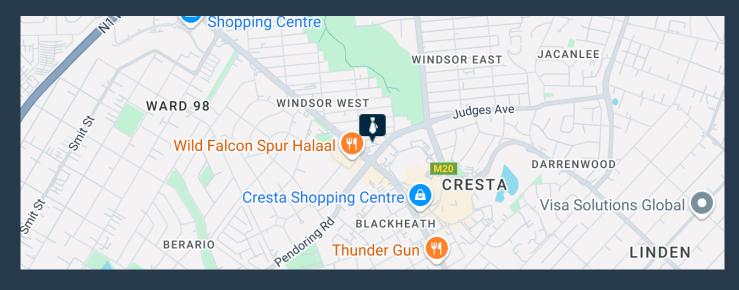

e features a high-quality, contemporary fit-out, creating an inviting and professional atmosphere for both your team and clients. Equipped with high-speed fibre connectivity, the space supports seamless digital operations, while a backup generator ensures continuous power supply, even during outages. LED lighting throughout further enhances energy efficiency and reduces operating costs. Cresta Junction places the utmost importance on security and business continuity. With 24/7 on-site security, access control, and a water tank backup system, you can be confident that your operations will run smoothly, regardless of any external interruptions. Strategically...





R17,876 per month excl. VAT R109 per m<sup>2</sup>



www.spire.co.za

### 164M2 OFFICE TO RENT IN CRESTA - CRESTA JUNCTION





#### **PROPERTY DETAILS**

▲ Security▲ Air Conditioning

Yes Yes ▲ Floor Size ▲ Land Size

▲ Zoning

164m² 165

Commercial

# R17,876 per month excl. VAT R109 per m<sup>2</sup>



www.spire.co.za









## **CONTACT US**



Brandon Munyanyi Agent

(011) 2685871

0746705886

material brandonm@spire.co.za