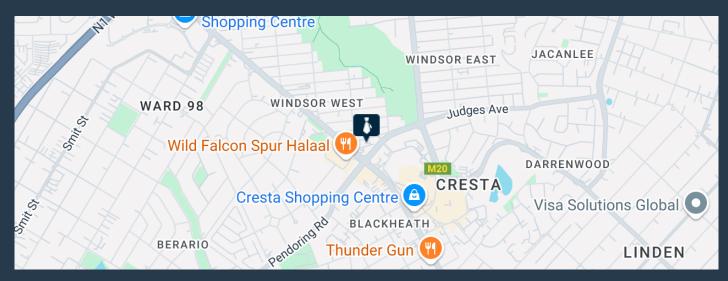

t, creating an inviting and professional atmosphere for both your team and clients. Equipped with high-speed fibre connectivity, the space supports seamless digital operations, while a backup generator ensures continuous power supply, even during outages. LED lighting throughout further enhances energy efficiency and reduces operating costs. Cresta Junction places the utmost importance on security and business continuity. With 24/7 on-site security, access control, and a water tank backup system, you can be confident that your operations will run smoothly, regardless of any external interruptions. Strategically located with direct access to Beyers Naudé Drive, this...





R17,876 per month excl. VAT R109 per m<sup>2</sup>



www.spire.co.za

### OFFICE SPACE TO LET IN CRESTA, RANDBURG





#### **PROPERTY DETAILS**

▲ Security▲ Air Conditioning

Yes Yes ▲ Floor Size▲ Zoning

164m<sup>2</sup> Commercial

# R17,876 per month excl. VAT R109 per m<sup>2</sup>



www.spire.co.za









### **CONTACT US**



Brandon Munyanyi Agent

(011) 2685871

0746705886

material brandonm@spire.co.za