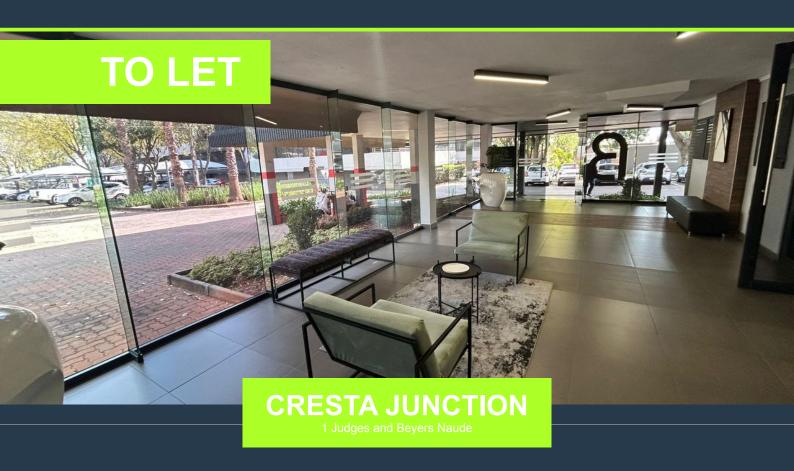

## R17,876 per month excl. VAT R109 per m<sup>2</sup>

www.spire.co.za

This move-in-ready office features a high-quality, contemporary fit-out, creating an inviting and professional atmosphere for both your team and clients. Equipped with high-speed fibre connectivity, the space supports seamless digital operations, while a backup generator ensures continuous power supply, even during outages. LED lighting throughout further enhances energy efficiency and reduces operating costs. Cresta Junction places the utmost importance on security and business continuity. With 24/7 on-site security, access control, and a water tank backup system, you can be confident that your operations will run smoothly, regardless of any external interruptions. Strategically located with direct access to Beyers Naudé Drive, this...

### OFFICE SPACE TO LET IN CRESTA, RANDBURG