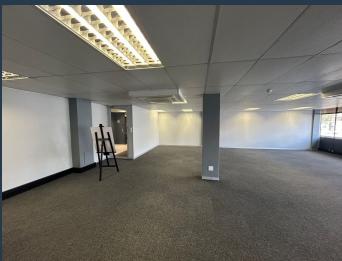

## R17,876 per month excl. VAT R109 per m<sup>2</sup>

www.spire.co.za

This move-in-ready office features a high-quality, contemporary fit-out, creating an inviting and professional atmosphere for both your team and clients. Equipped with high-speed fibre connectivity, the space supports seamless digital operations, while a backup generator ensures continuous power supply, even during outages. LED lighting throughout further enhances energy efficiency and reduces operating costs. Cresta Junction places the utmost importance on security and business continuity. With 24/7 on-site security, access control, and a water tank backup system, you can be confident that your operations will run smoothly, regardless of any external interruptions. Strategically located with direct access to Beyers Naudé Drive, this...

#### **PROPERTY DETAILS**

▲ Security▲ Air Conditioning

Yes Yes ▲ Floor Size▲ Zoning

164m<sup>2</sup> Commercial