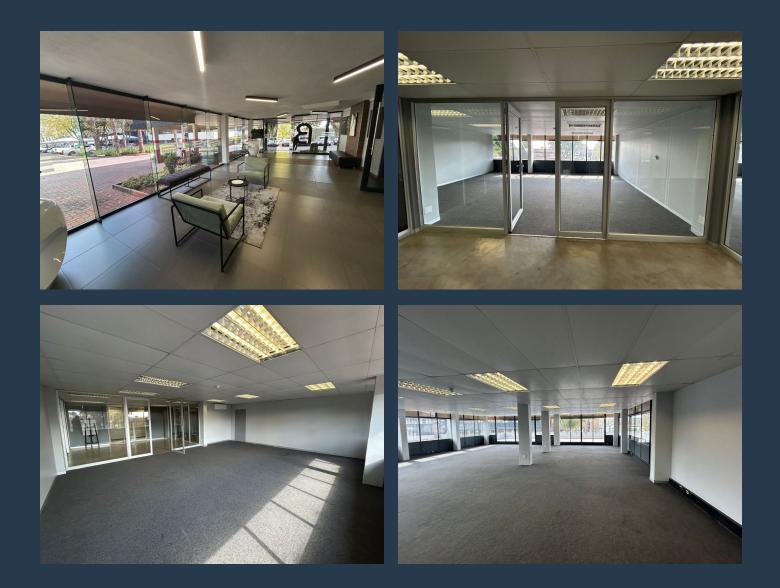

## **CRESTA JUNCTION**

1 Judges and Beyers Naude Drive

314m2 Office to rent in Cresta - Cresta Junction. Available for immediate occupancy, this 314m<sup>2</sup> office at Cresta Junction Office Park offers a premium, fitted with 2 offices a , boardroom and open plan working space, turnkey workspace designed for businesses that value both professionalism and convenience. Coupled with a spacious 44m<sup>2</sup> private balcony, this office presents an ideal setting for a variety of business operations, from collaborative teams to private work environments. The office features a modern, open-plan design that seamlessly integrates private offices and meeting areas for optimal workflow. F The private balcony (available at an additional rental cost) extends the office's functionality, providing a perfect area for...

#### **314M2 OFFICE TO RENT IN CRESTA - CRESTA JUNCTION**

#### **PROPERTY DETAILS**

Air Conditioning
Yes
Yes
Floor Size
314m<sup>2</sup>
Air Conditioning
Yes
Land Size
Zoning
Commercial

**PROPERTY | WITH PURPOSE** 

R31,086 per month excl. VAT R99 per m<sup>2</sup>