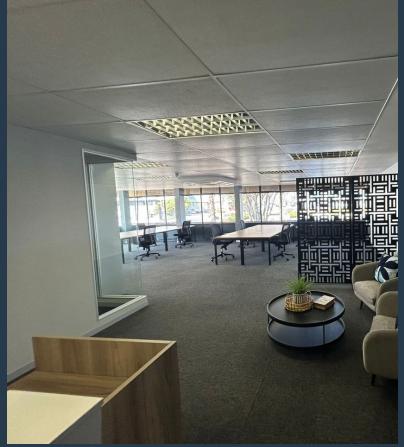

## R16,786 per month excl. VAT

www.spire.co.za

154m2 Office Space to let in Cresta - Cresta Junction. Available for immediate occupancy, this 154m² office at Cresta Junction Office Park offers a premium, turnkey workspace designed for businesses that value both professionalism and convenience. Coupled with a spacious 44m² private balcony, this office presents an ideal setting for a variety of business operations, from collaborative teams to private work environments. The office features a modern, openplan design that seamlessly integrates private offices and meeting areas for optimal workflow. Fully furnished with high-quality office desks, ergonomic chairs, boardroom furniture, and elegant décor, this space is ready for your team to step in and start working immediately—no setup...

### 154M2 OFFICE TO RENT IN CRESTA - CRESTA JUNCTION