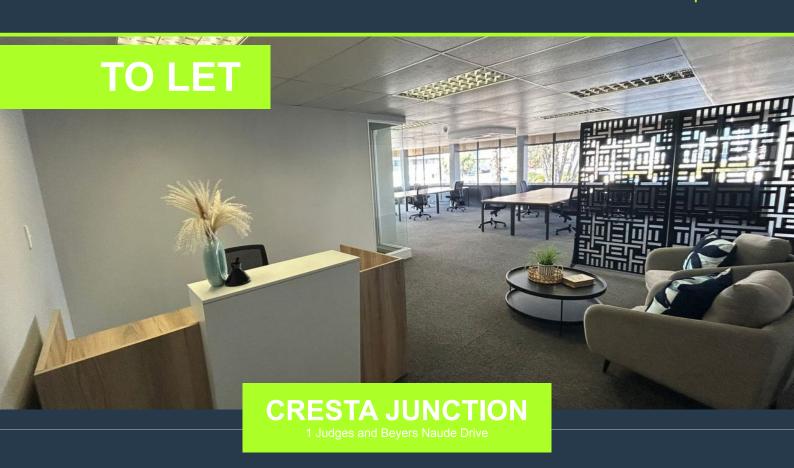

## R16,786 per month excl. VAT

www.spire.co.za

154m2 Office Space to let in Cresta - Cresta Junction. Available for immediate occupancy, this 154m² office at Cresta Junction Office Park offers a premium, turnkey workspace designed for businesses that value both professionalism and convenience. Coupled with a spacious 44m² private balcony, this office presents an ideal setting for a variety of business operations, from collaborative teams to private work environments. The office features a modern, openplan design that seamlessly integrates private offices and meeting areas for optimal workflow. Fully furnished with high-quality office desks, ergonomic chairs, boardroom furniture, and elegant décor, this space is ready for your team to step in and start working immediately—no setup...

### 154M2 OFFICE TO RENT IN CRESTA - CRESTA JUNCTION