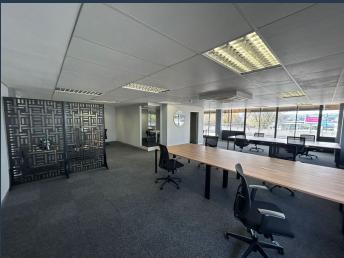

## R16,786 per month excl. VAT

www.spire.co.za

154m2 Office Space to let in Cresta - Cresta Junction. Available for immediate occupancy, this 154m² office at Cresta Junction Office Park offers a premium, turnkey workspace designed for businesses that value both professionalism and convenience. Coupled with a spacious 44m² private balcony, this office presents an ideal setting for a variety of business operations, from collaborative teams to private work environments. The office features a modern, openplan design that seamlessly integrates private offices and meeting areas for optimal workflow. Fully furnished with high-quality office desks, ergonomic chairs, boardroom furniture, and elegant décor, this space is ready for your team to step in and start working immediately—no setup...