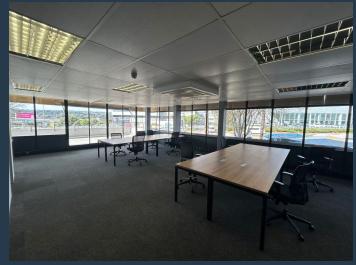

## R16,786 per month excl. VAT

www.spire.co.za

154m2 Office Space to let in Cresta - Cresta Junction. Available for immediate occupancy, this 154m² office at Cresta Junction Office Park offers a premium, turnkey workspace designed for businesses that value both professionalism and convenience. Coupled with a spacious 44m² private balcony, this office presents an ideal setting for a variety of business operations, from collaborative teams to private work environments. The office features a modern, openplan design that seamlessly integrates private offices and meeting areas for optimal workflow. Fully furnished with high-quality office desks, ergonomic chairs, boardroom furniture, and elegant décor, this space is ready for your team to step in and start working immediately—no setup...