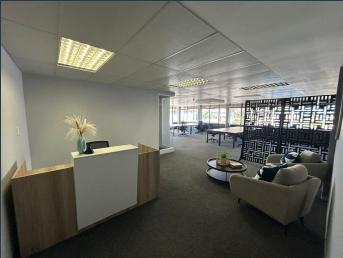

## R16,786 per month excl. VAT

www.spire.co.za

154m2 Office Space to let in Cresta - Cresta Junction. Available for immediate occupancy, this 154m² office at Cresta Junction Office Park offers a premium, turnkey workspace designed for businesses that value both professionalism and convenience. Coupled with a spacious 44m² private balcony, this office presents an ideal setting for a variety of business operations, from collaborative teams to private work environments. The office features a modern, openplan design that seamlessly integrates private offices and meeting areas for optimal workflow. Fully furnished with high-quality office desks, ergonomic chairs, boardroom furniture, and elegant décor, this space is ready for your team to step in and start working immediately—no setup...