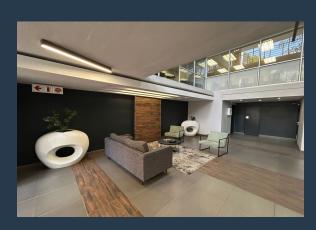

## R15,369 per month excl. VAT R109 per m<sup>2</sup>

www.spire.co.za

141m2 Office to rent in Cresta - Cresta Junction. If you're seeking a professional and adaptable office space in a dynamic business environment, this 141m² suite could be the perfect fit. Well-maintained and thoughtfully designed, the space offers a balanced mix of open-plan areas and private offices, ideal for businesses of all sizes. The flexible layout allows for easy customization to suit your team's specific needs—whether you prioritize collaboration, privacy, or both. Large windows flood the space with natural light, creating a bright, welcoming, and productive atmosphere. Located in a well-established office park, the unit enjoys easy access to major roads, making commuting convenient for both employees and clients. Key...