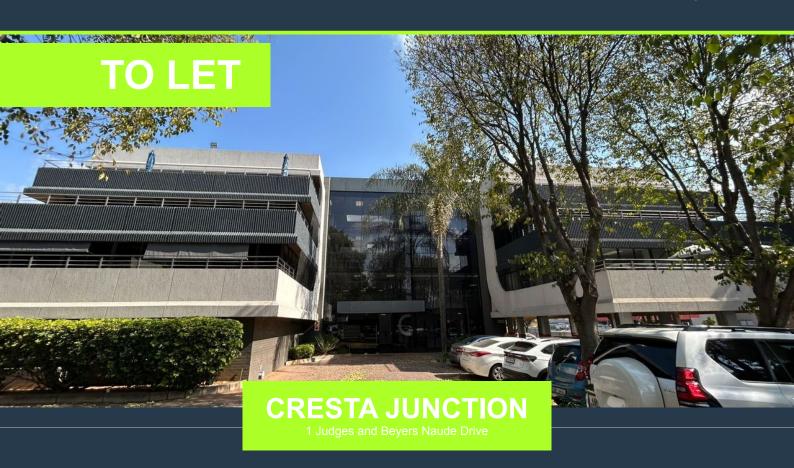

## 141M2 OFFICE TO RENT IN CRESTA - CRESTA JUNCTION

## R15,369 per month excl. VAT R109 per m<sup>2</sup>

www.spire.co.za

141m2 Office to rent in Cresta - Cresta Junction. If you're seeking a professional and adaptable office space in a dynamic business environment, this 141m² suite could be the perfect fit. Well-maintained and thoughtfully designed, the space offers a balanced mix of open-plan areas and private offices, ideal for businesses of all sizes. The flexible layout allows for easy customization to suit your team's specific needs—whether you prioritize collaboration, privacy, or both. Large windows flood the space with natural light, creating a bright, welcoming, and productive atmosphere. Located in a well-established office park, the unit enjoys easy access to major roads, making commuting convenient for both employees and clients. Key...