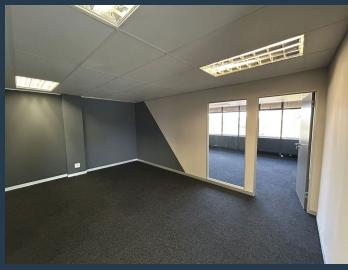

## R15,369 per month excl. VAT R109 per m<sup>2</sup>

www.spire.co.za

141m2 Office to rent in Cresta - Cresta Junction. If you're seeking a professional and adaptable office space in a dynamic business environment, this 141m² suite could be the perfect fit. Well-maintained and thoughtfully designed, the space offers a balanced mix of open-plan areas and private offices, ideal for businesses of all sizes. The flexible layout allows for easy customization to suit your team's specific needs—whether you prioritize collaboration, privacy, or both. Large windows flood the space with natural light, creating a bright, welcoming, and productive atmosphere. Located in a well-established office park, the unit enjoys easy access to major roads, making commuting convenient for both employees and clients. Key...

## 141M2 OFFICE TO RENT IN CRESTA - CRESTA JUNCTION