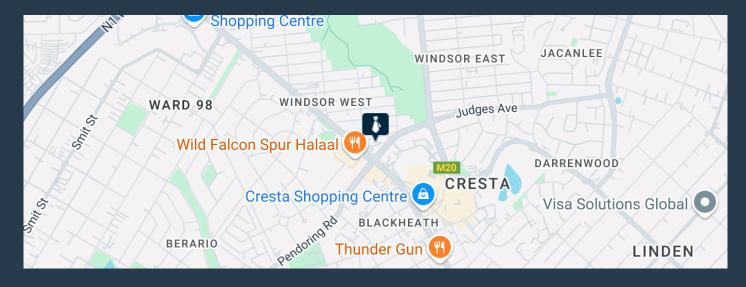

## R15,369 per month excl. VAT R109 per m<sup>2</sup>

www.spire.co.za

141m2 Office to rent in Cresta - Cresta Junction. If you're seeking a professional and adaptable office space in a dynamic business environment, this 141m² suite could be the perfect fit. Well-maintained and thoughtfully designed, the space offers a balanced mix of open-plan areas and private offices, ideal for businesses of all sizes. The flexible layout allows for easy customization to suit your team's specific needs—whether you prioritize collaboration, privacy, or both. Large windows flood the space with natural light, creating a bright, welcoming, and productive atmosphere. Located in a well-established office park, the unit enjoys easy access to major roads, making commuting convenient for both employees and clients. Key...

## 141M2 OFFICE TO RENT IN CRESTA - CRESTA JUNCTION