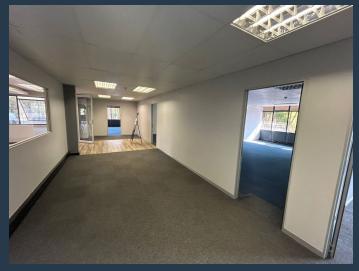

R29,997 per month excl. VAT R99 per m<sup>2</sup>

www.spire.co.za

This first-floor unit in a recently renovated office park offers a versatile and functional workspace, ideal for businesses seeking a professional setting in a convenient location. The space features a welcoming reception area and four spacious offices, which can easily be reconfigured into private offices, boardrooms, or meeting rooms as needed. Large sliding doors open onto a generous balcony overlooking the park, providing a pleasant breakout space for staff and visitors. Incentives on a 3-Year Lease Include: 1 month beneficial occupation 3 months tenant installation allowance Discounted rental of R69/m² for the first 2 months 8% annual escalation Park Features: 24/7 on-site security Fibreready infrastructure Backup water...