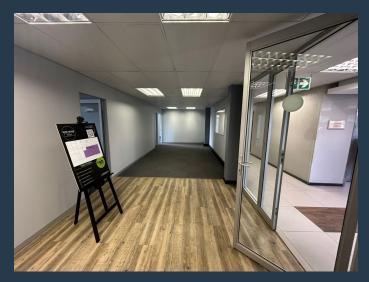

R29,997 per month excl. VAT R99 per m<sup>2</sup>

www.spire.co.za

This first-floor unit in a recently renovated office park offers a versatile and functional workspace, ideal for businesses seeking a professional setting in a convenient location. The space features a welcoming reception area and four spacious offices, which can easily be reconfigured into private offices, boardrooms, or meeting rooms as needed. Large sliding doors open onto a generous balcony overlooking the park, providing a pleasant breakout space for staff and visitors. Incentives on a 3-Year Lease Include: 1 month beneficial occupation 3 months tenant installation allowance Discounted rental of R69/m² for the first 2 months 8% annual escalation Park Features: 24/7 on-site security Fibreready infrastructure Backup water...