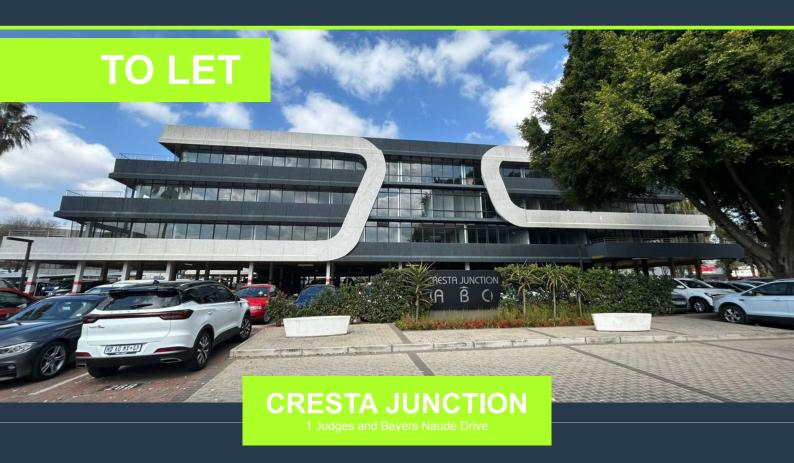

## **FULLY FITTED OFFICE SPACE TO LET IN CRESTA, RANDBURG**

R29,997 per month excl. VAT R99 per m<sup>2</sup>

www.spire.co.za

This first-floor unit in a recently renovated office park offers a versatile and functional workspace, ideal for businesses seeking a professional setting in a convenient location. The space features a welcoming reception area and four spacious offices, which can easily be reconfigured into private offices, boardrooms, or meeting rooms as needed. Large sliding doors open onto a generous balcony overlooking the park, providing a pleasant breakout space for staff and visitors. Incentives on a 3-Year Lease Include: 1 month beneficial occupation 3 months tenant installation allowance Discounted rental of R69/m² for the first 2 months 8% annual escalation Park Features: 24/7 on-site security Fibreready infrastructure Backup water...