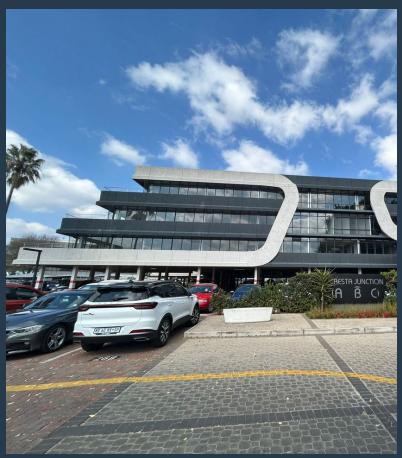

onth excl. VAT R99 per m<sup>2</sup>



www.spire.co.za



This first-floor unit in a recently renovated office park offers a versatile and functional workspace, ideal for businesses seeking a professional setting in a convenient location. The space features a welcoming reception area and four spacious offices, which can easily be reconfigured into private offices, boardrooms, or meeting rooms as needed. Large sliding doors open onto a generous balcony overlooking the park, providing a pleasant breakout space for staff and visitors. Incentives on a 3-Year Lease Include: 1 month beneficial occupation 3 months tenant installation allowance Discounted rental of R69/m² for the first 2 months 8% annual escalation Park Features: 24/7 on-site security Fibreready infrastructure Backup water...





R29,997 per month excl. VAT R99 per m<sup>2</sup>



www.spire.co.za

## **FULLY FITTED OFFICE SPACE TO LET IN CRESTA, RANDBURG**





## **PROPERTY DETAILS**

▲ Security▲ Air Conditioning

Yes Yes ▲ Floor Size▲ Zoning

303m<sup>2</sup> Commercial

## R29,997 per month excl. VAT R99 per m²



www.spire.co.za









## **CONTACT US**



Brandon Munyanyi Agent

(011) 2685871

0746705886

material brandonm@spire.co.za