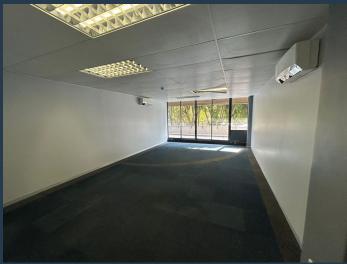

R29,997 per month excl. VAT R99 per m<sup>2</sup>

www.spire.co.za

This first-floor unit in a recently renovated office park offers a versatile and functional workspace, ideal for businesses seeking a professional setting in a convenient location. The space features a welcoming reception area and four spacious offices, which can easily be reconfigured into private offices, boardrooms, or meeting rooms as needed. Large sliding doors open onto a generous balcony overlooking the park, providing a pleasant breakout space for staff and visitors. Incentives on a 3-Year Lease Include: 1 month beneficial occupation 3 months tenant installation allowance Discounted rental of R69/m² for the first 2 months 8% annual escalation Park Features: 24/7 on-site security Fibreready infrastructure Backup water...