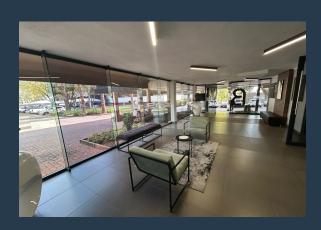

R29,997 per month excl. VAT R99 per m<sup>2</sup>

www.spire.co.za

This first-floor unit in a recently renovated office park offers a versatile and functional workspace, ideal for businesses seeking a professional setting in a convenient location. The space features a welcoming reception area and four spacious offices, which can easily be reconfigured into private offices, boardrooms, or meeting rooms as needed. Large sliding doors open onto a generous balcony overlooking the park, providing a pleasant breakout space for staff and visitors. Incentives on a 3-Year Lease Include: 1 month beneficial occupation 3 months tenant installation allowance Discounted rental of R69/m² for the first 2 months 8% annual escalation Park Features: 24/7 on-site security Fibreready infrastructure Backup water...