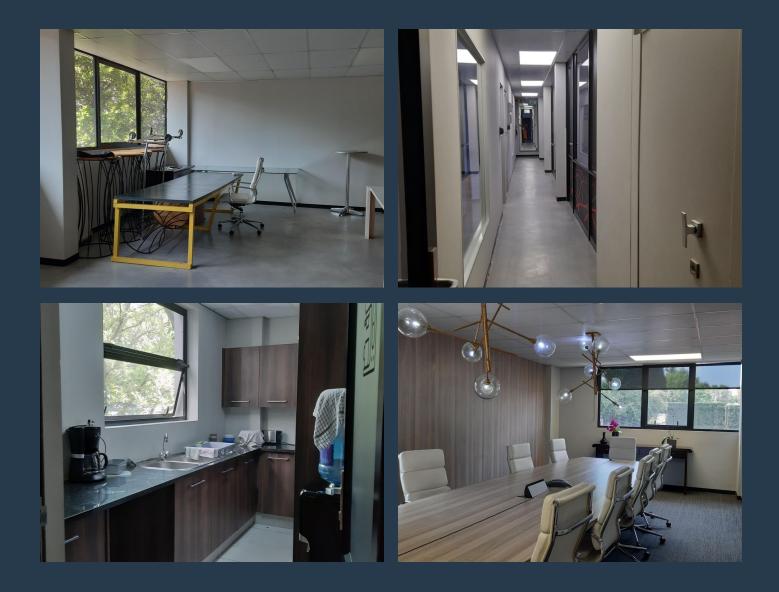

## SPIRE

www.spire.co.za

40m2 Office Space to rent in Blairgowire. The space is perfect for a small team looking for immediate occupation. There is a shared reception, Shared meeting rooms and Boardroom, cleaning and WIFI. The space is fully fitted and ready for occupation. The main roadways which connect Strydompark with the rest of Randburg, Johannesburg and the country include Malibongwe Drive, Jan Smuts Avenue, Beyers Naude Drive, the N1 Western bypass, R41 Road and the R512 Road. Parts of the greater Randburg area have been seen to be affected by urban decay hence certain infrastructure has been neglected, however, the city of Johannesburg has earmarked it for development and have allocated roughly 5 Million to help transform the area into one of the...

### **OFFICE SPACE TO RENT IN BLAIRGOWIRE**