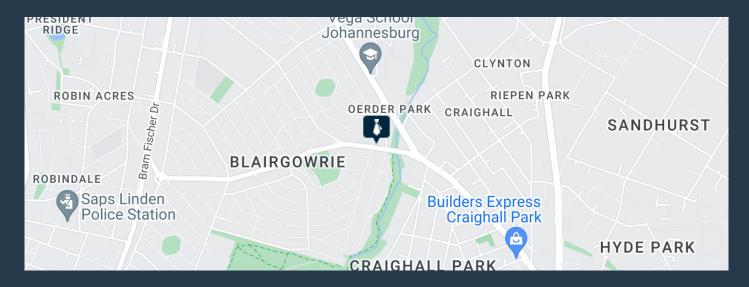

shared reception, Shared meeting rooms and Boardroom, cleaning and WIFI. The space is fully fitted and ready for occupation. The main roadways which connect Strydompark with the rest of Randburg, Johannesburg and the country include Malibongwe Drive, Jan Smuts Avenue, Beyers Naude Drive, the N1 Western bypass, R41 Road and the R512 Road. Parts of the greater Randburg area have been seen to be affected by urban decay hence certain infrastructure has been neglected, however, the city of Johannesburg has earmarked it for development and have allocated roughly 5 Million to help transform the area into one of the...





WEB REF: CL4066

**PROPERTY | WITH PURPOSE** 

**R9,400** per month excl. VAT R235 per m<sup>2</sup>

# SPIRE

www.spire.co.za

### **OFFICE SPACE TO RENT IN BLAIRGOWIRE**





#### **PROPERTY DETAILS**

- ▲ Security
- Air Conditioning
- ▲ Floor Size ▲ Zoning

Yes

Yes



**PROPERTY | WITH PURPOSE** 

**R9,400** per month excl. VAT R235 per m<sup>2</sup>

# SPIRE

www.spire.co.za



### **CONTACT US**



#### Nadeema Chothia Agent

- **(**011) 2685871
- 083 305 5354
- 📩 nadeemac@spire.co.za