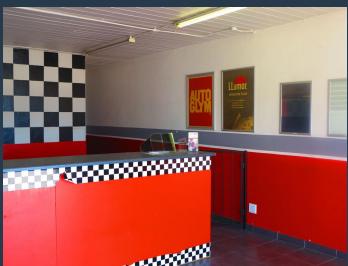

**R20,600** per month excl. VAT R100 per m<sup>2</sup>

www.spire.co.za

206 sqm retail space to let on Lavender road, Wonderboom. Perfect for a national motor related tenant. Enjoy great exposure right on the Busy Lavender road and a lot of foot traffic through the two neighboring motor dealerships. There is also a battery fitment centre in the building. Thers is also already a counter in the reception with carpeted floors. the unit has it's own toilet a small kitchenette. Spire Property Solutions is a new generation, multi-level property group with operations throughout South Africa. Our focus is property with a purpose. Operationally, Spire will extract and grow optimum value for property owners and lease clients through core services. Spire Property Broking is a solutions driven division focused on...