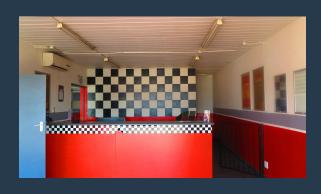

**R20,600** per month excl. VAT R100 per m<sup>2</sup>

www.spire.co.za

206 sqm retail space to let on Lavender road, Wonderboom. Perfect for a national motor related tenant. Enjoy great exposure right on the Busy Lavender road and a lot of foot traffic through the two neighboring motor dealerships. There is also a battery fitment centre in the building. Thers is also already a counter in the reception with carpeted floors. the unit has it's own toilet a small kitchenette. Spire Property Solutions is a new generation, multi-level property group with operations throughout South Africa. Our focus is property with a purpose. Operationally, Spire will extract and grow optimum value for property owners and lease clients through core services. Spire Property Broking is a solutions driven division focused on...