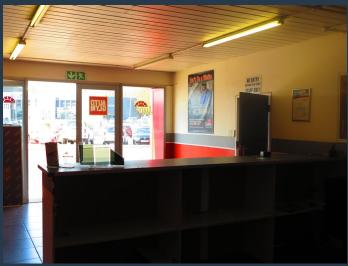

**R20,600** per month excl. VAT R100 per m<sup>2</sup>

www.spire.co.za

206 sqm retail space to let on Lavender road, Wonderboom. Perfect for a national motor related tenant. Enjoy great exposure right on the Busy Lavender road and a lot of foot traffic through the two neighboring motor dealerships. There is also a battery fitment centre in the building. Thers is also already a counter in the reception with carpeted floors. the unit has it's own toilet a small kitchenette. Spire Property Solutions is a new generation, multi-level property group with operations throughout South Africa. Our focus is property with a purpose. Operationally, Spire will extract and grow optimum value for property owners and lease clients through core services. Spire Property Broking is a solutions driven division focused on...