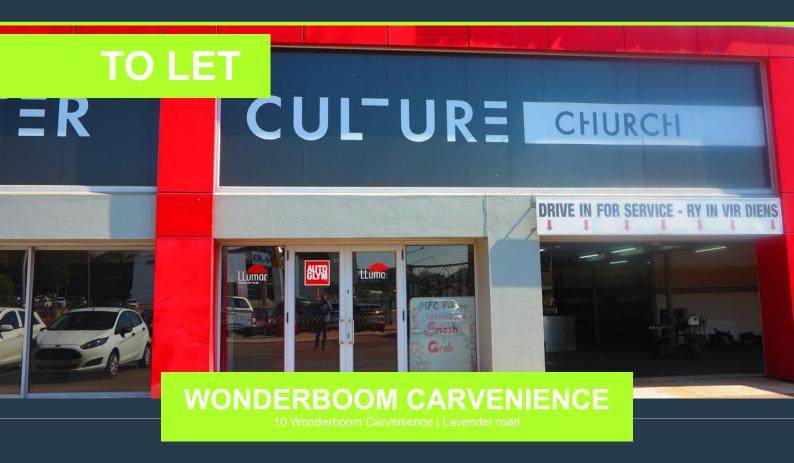

**R20,600** per month excl. VAT R100 per m<sup>2</sup>

www.spire.co.za

206 sqm retail space to let on Lavender road, Wonderboom. Perfect for a national motor related tenant. Enjoy great exposure right on the Busy Lavender road and a lot of foot traffic through the two neighboring motor dealerships. There is also a battery fitment centre in the building. Thers is also already a counter in the reception with carpeted floors. the unit has it's own toilet a small kitchenette. Spire Property Solutions is a new generation, multi-level property group with operations throughout South Africa. Our focus is property with a purpose. Operationally, Spire will extract and grow optimum value for property owners and lease clients through core services. Spire Property Broking is a solutions driven division focused on...

## RETAIL PROPERTY TO RENT IN WONDERBOOM | LAVENDER ROAD