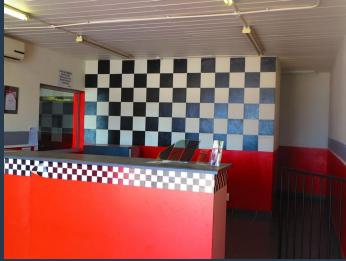

**R20,600** per month excl. VAT R100 per m<sup>2</sup>

www.spire.co.za

206 sqm retail space to let on Lavender road, Wonderboom. Perfect for a national motor related tenant. Enjoy great exposure right on the Busy Lavender road and a lot of foot traffic through the two neighboring motor dealerships. There is also a battery fitment centre in the building. Thers is also already a counter in the reception with carpeted floors. the unit has it's own toilet a small kitchenette. Spire Property Solutions is a new generation, multi-level property group with operations throughout South Africa. Our focus is property with a purpose. Operationally, Spire will extract and grow optimum value for property owners and lease clients through core services. Spire Property Broking is a solutions driven division focused on...