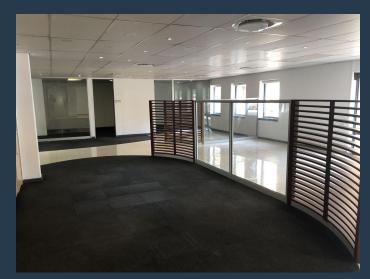

## R28,820 per month excl. VAT R110 per m<sup>2</sup>

•

SPIRE

www.spire.co.za

Office space to rent in Menlyn. Beautiful office space located inside Menlyn Square. The office includes open plan area and a full kitchen. Full access control with security in place. Tenants can lease secure parking bays in the park. Menlyn Square is situated in the heart of Menlyn. With easy access to the N1 highway. It also has Menlyn shopping centre, Menlyn Maine, and the Time square hotel and casino around the corner. This is the place to be for any successful business. We have been helping businesses just like yours to find their perfect commercial retail or industrial space. Our team of property professionals are ready to find your perfect space. We have a longstanding relationship with the top property funds and property...

### **OFFICE TO RENT | MENLYN SQUARE**

267m<sup>2</sup>

Commercial