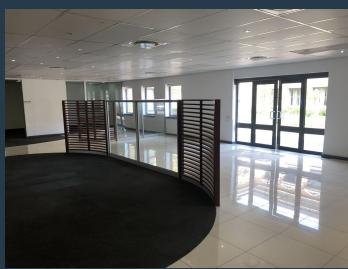

## R28,820 per month excl. VAT R110 per m<sup>2</sup>

•

SPIRE

www.spire.co.za

Office space to rent in Menlyn. Beautiful office space located inside Menlyn Square. The office includes open plan area and a full kitchen. Full access control with security in place. Tenants can lease secure parking bays in the park. Menlyn Square is situated in the heart of Menlyn. With easy access to the N1 highway. It also has Menlyn shopping centre, Menlyn Maine, and the Time square hotel and casino around the corner. This is the place to be for any successful business. We have been helping businesses just like yours to find their perfect commercial retail or industrial space. Our team of property professionals are ready to find your perfect space. We have a longstanding relationship with the top property funds and property...

### **OFFICE TO RENT | MENLYN SQUARE**

267m<sup>2</sup>

Commercial