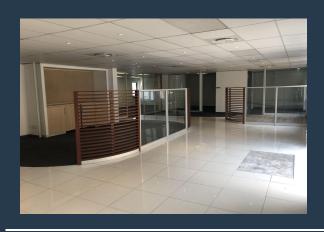

## R28,820 per month excl. VAT R110 per m<sup>2</sup>

•

SPIRE

www.spire.co.za

Office space to rent in Menlyn. Beautiful office space located inside Menlyn Square. The office includes open plan area and a full kitchen. Full access control with security in place. Tenants can lease secure parking bays in the park. Menlyn Square is situated in the heart of Menlyn. With easy access to the N1 highway. It also has Menlyn shopping centre, Menlyn Maine, and the Time square hotel and casino around the corner. This is the place to be for any successful business. We have been helping businesses just like yours to find their perfect commercial retail or industrial space. Our team of property professionals are ready to find your perfect space. We have a longstanding relationship with the top property funds and property...

### **OFFICE TO RENT | MENLYN SQUARE**

267m<sup>2</sup>

Commercial