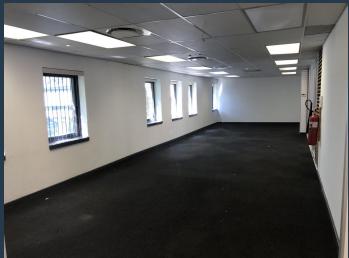

## R28,820 per month excl. VAT R110 per m<sup>2</sup>

•

SPIRE

www.spire.co.za

Office space to rent in Menlyn. Beautiful office space located inside Menlyn Square. The office includes open plan area and a full kitchen. Full access control with security in place. Tenants can lease secure parking bays in the park. Menlyn Square is situated in the heart of Menlyn. With easy access to the N1 highway. It also has Menlyn shopping centre, Menlyn Maine, and the Time square hotel and casino around the corner. This is the place to be for any successful business. We have been helping businesses just like yours to find their perfect commercial retail or industrial space. Our team of property professionals are ready to find your perfect space. We have a longstanding relationship with the top property funds and property...

### **OFFICE TO RENT | MENLYN SQUARE**

267m<sup>2</sup>

Commercial