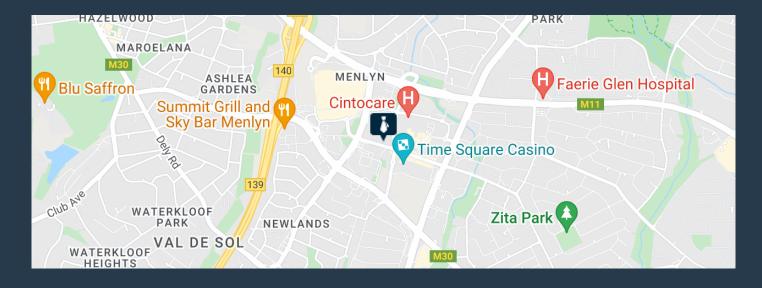

## R28,820 per month excl. VAT R110 per m<sup>2</sup>

•

SPIRE

www.spire.co.za

Office space to rent in Menlyn. Beautiful office space located inside Menlyn Square. The office includes open plan area and a full kitchen. Full access control with security in place. Tenants can lease secure parking bays in the park. Menlyn Square is situated in the heart of Menlyn. With easy access to the N1 highway. It also has Menlyn shopping centre, Menlyn Maine, and the Time square hotel and casino around the corner. This is the place to be for any successful business. We have been helping businesses just like yours to find their perfect commercial retail or industrial space. Our team of property professionals are ready to find your perfect space. We have a longstanding relationship with the top property funds and property...

### **OFFICE TO RENT | MENLYN SQUARE**

267m<sup>2</sup>

Commercial