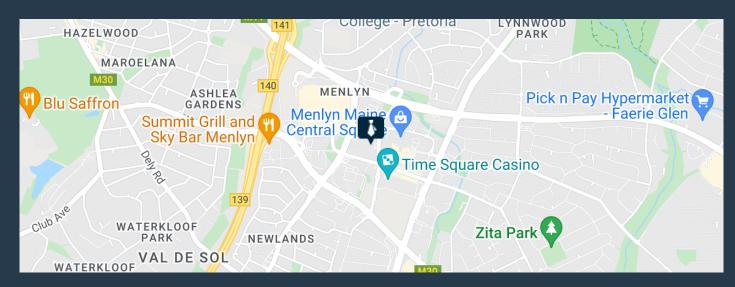

R130,200 per month excl. VAT

R210 per m<sup>2</sup>

www.spire.co.za

Office space to rent in Menlyn. Beautiful office space located inside Menlyn Central. Full access control with security in place. Tenants can lease secure parking bays in the park. Menlyn Central is a P-grade building situated in the heart of Menlyn. With easy access to the N1 highway. It also has Menlyn shopping centre, Menlyn Maine, and the Time square hotel and casino around the corner. This is the place to be for any successful business. These white box units can be subdivided into smaller or bigger units, perfect to make it your own design. We have been helping businesses just like yours to find their perfect commercial retail or industrial space. Our team of property professionals are ready to find your perfect space. We have a...

## OFFICES TO RENT IN MENLYN | MENLYN CENTRAL