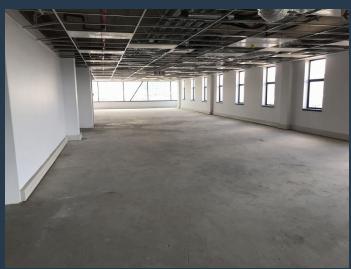

R130,200 per month excl. VAT

R210 per m<sup>2</sup>

www.spire.co.za

Office space to rent in Menlyn. Beautiful office space located inside Menlyn Central. Full access control with security in place. Tenants can lease secure parking bays in the park. Menlyn Central is a P-grade building situated in the heart of Menlyn. With easy access to the N1 highway. It also has Menlyn shopping centre, Menlyn Maine, and the Time square hotel and casino around the corner. This is the place to be for any successful business. These white box units can be subdivided into smaller or bigger units, perfect to make it your own design. We have been helping businesses just like yours to find their perfect commercial retail or industrial space. Our team of property professionals are ready to find your perfect space. We have a...