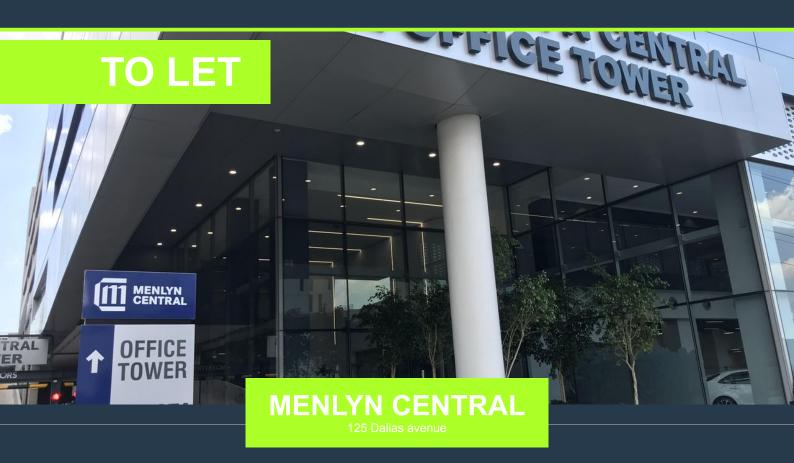

## OFFICES TO RENT IN MENLYN | MENLYN CENTRAL

R130,200 per month excl. VAT

R210 per m<sup>2</sup>

www.spire.co.za

Office space to rent in Menlyn. Beautiful office space located inside Menlyn Central. Full access control with security in place. Tenants can lease secure parking bays in the park. Menlyn Central is a P-grade building situated in the heart of Menlyn. With easy access to the N1 highway. It also has Menlyn shopping centre, Menlyn Maine, and the Time square hotel and casino around the corner. This is the place to be for any successful business. These white box units can be subdivided into smaller or bigger units, perfect to make it your own design. We have been helping businesses just like yours to find their perfect commercial retail or industrial space. Our team of property professionals are ready to find your perfect space. We have a...