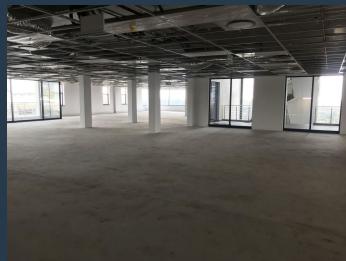

R130,200 per month excl. VAT

R210 per m<sup>2</sup>

www.spire.co.za

Office space to rent in Menlyn. Beautiful office space located inside Menlyn Central. Full access control with security in place. Tenants can lease secure parking bays in the park. Menlyn Central is a P-grade building situated in the heart of Menlyn. With easy access to the N1 highway. It also has Menlyn shopping centre, Menlyn Maine, and the Time square hotel and casino around the corner. This is the place to be for any successful business. These white box units can be subdivided into smaller or bigger units, perfect to make it your own design. We have been helping businesses just like yours to find their perfect commercial retail or industrial space. Our team of property professionals are ready to find your perfect space. We have a...

## **PROPERTY DETAILS**

▲ Security ▲ Air Conditioning Yes

▲ Floor Size

620m<sup>2</sup>

Yes ▲ Zoning Commercial