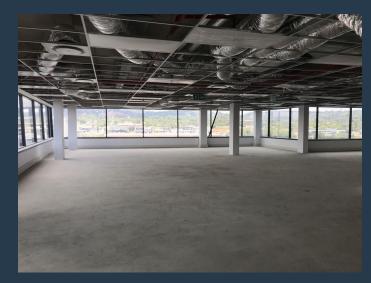

R130,200 per month excl. VAT

R210 per m<sup>2</sup>

www.spire.co.za

Office space to rent in Menlyn. Beautiful office space located inside Menlyn Central. Full access control with security in place. Tenants can lease secure parking bays in the park. Menlyn Central is a P-grade building situated in the heart of Menlyn. With easy access to the N1 highway. It also has Menlyn shopping centre, Menlyn Maine, and the Time square hotel and casino around the corner. This is the place to be for any successful business. These white box units can be subdivided into smaller or bigger units, perfect to make it your own design. We have been helping businesses just like yours to find their perfect commercial retail or industrial space. Our team of property professionals are ready to find your perfect space. We have a...

## **PROPERTY DETAILS**

▲ Security ▲ Air Conditioning Yes

▲ Floor Size

620m<sup>2</sup>

Yes ▲ Zoning Commercial