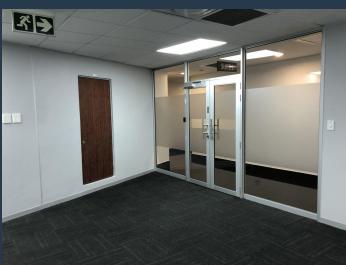

## R9,750 per month excl. VAT R195 per m<sup>2</sup>

www.spire.co.za

Flexi suite office space to rent in Menlyn. Beautiful office space located inside Menlyn Corporate Park. These suites are perfect for small companies who want a big company to feel, these suites offer communal boardrooms, kitchens, bathrooms and more. Suites range from 18 square meters to 86 square meters Tenants can lease secure parking bays in the park. Menlyn Corporate Park is situated in the heart of Menlyn. With easy access to the N1 highway. It also has Menlyn shopping centre, Menlyn Maine, and the Time square hotel and casino around the corner. This is the place to be for any successful business. These white box units can be subdivided into smaller or bigger units, perfect to make it your own design. We have been helping...