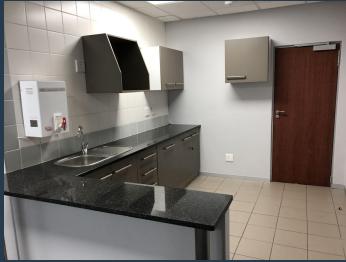

## R9,750 per month excl. VAT R195 per m<sup>2</sup>

www.spire.co.za

Flexi suite office space to rent in Menlyn. Beautiful office space located inside Menlyn Corporate Park. These suites are perfect for small companies who want a big company to feel, these suites offer communal boardrooms, kitchens, bathrooms and more. Suites range from 18 square meters to 86 square meters Tenants can lease secure parking bays in the park. Menlyn Corporate Park is situated in the heart of Menlyn. With easy access to the N1 highway. It also has Menlyn shopping centre, Menlyn Maine, and the Time square hotel and casino around the corner. This is the place to be for any successful business. These white box units can be subdivided into smaller or bigger units, perfect to make it your own design. We have been helping...