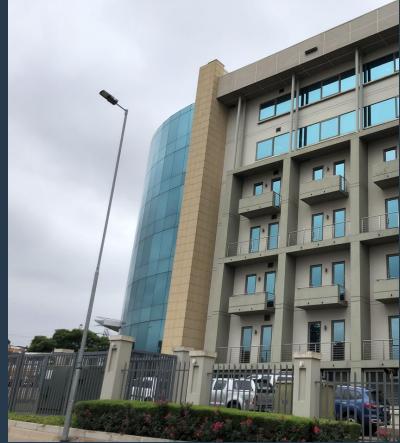

## R9,750 per month excl. VAT R195 per m<sup>2</sup>

www.spire.co.za

Flexi suite office space to rent in Menlyn. Beautiful office space located inside Menlyn Corporate Park. These suites are perfect for small companies who want a big company to feel, these suites offer communal boardrooms, kitchens, bathrooms and more. Suites range from 18 square meters to 86 square meters Tenants can lease secure parking bays in the park. Menlyn Corporate Park is situated in the heart of Menlyn. With easy access to the N1 highway. It also has Menlyn shopping centre, Menlyn Maine, and the Time square hotel and casino around the corner. This is the place to be for any successful business. These white box units can be subdivided into smaller or bigger units, perfect to make it your own design. We have been helping...