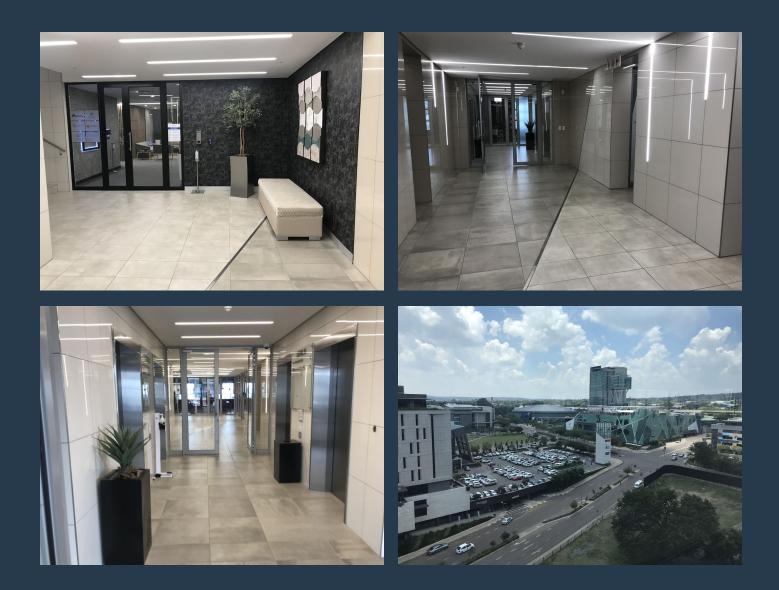

### **MENLYN CENTRAL**

1800 sqm Office space to rent in Menlyn, Pretoria. Beautiful P-grade Office block located in the heart of Menlyn, walking distance from the Menlyn Maine, and Sun casino Hotel. This newly built modern P-grade building is a must for any business, it has full access control with security in place. Tenants can lease secure parking bays in the park. This exclusive office building has the most beautiful views of Pretoria east. Smaller pockets are also available on request. We have been helping businesses just like yours to find their perfect commercial retail or industrial space. Our team of property professionals are ready to find your perfect space. We have a longstanding relationship with the top property funds and property management...

### R208 PER SQM | 1800 SQM OFFICE TO LET IN MENLYN CENTRAL