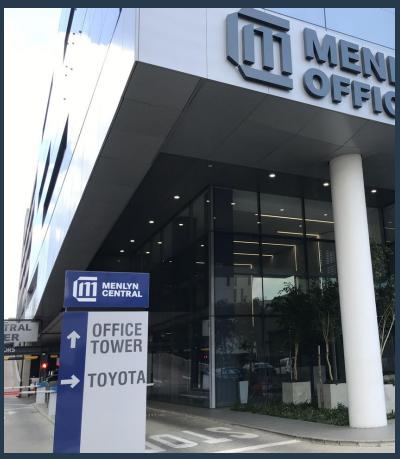

### **MENLYN CENTRAL**

1800 sqm Office space to rent in Menlyn, Pretoria. Beautiful P-grade Office block located in the heart of Menlyn, walking distance from the Menlyn Maine, and Sun casino Hotel. This newly built modern P-grade building is a must for any business, it has full access control with security in place. Tenants can lease secure parking bays in the park. This exclusive office building has the most beautiful views of Pretoria east. Smaller pockets are also available on request. We have been helping businesses just like yours to find their perfect commercial retail or industrial space. Our team of property professionals are ready to find your perfect space. We have a longstanding relationship with the top property funds and property management...