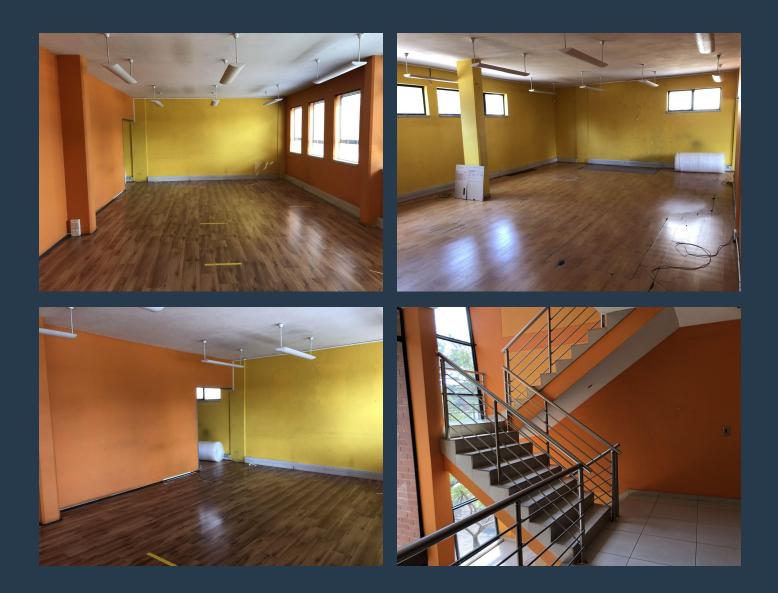

# SPIRE

www.spire.co.za

Office building to rent in Lynnwood. Beautiful office space located on Lynnwood Road. The office includes open plan area, kitchens and bathrooms. It's a 2storey building, with 14 covered parking and 26 open parking bays. The building also has a backup generator. The entire office building is to let or can be broken up in 4 separate offices. 323 Lynnwood is located close to shopping centres, and public transport. Gautrain is in close proximity. We have been helping businesses just like yours to find their perfect commercial retail or industrial space. Our team of property professionals are ready to find your perfect space. We have a longstanding relationship with the top property funds and property management companies in the city. We...

### OFFICE TO RENT IN LYNNWOOD | 323 LYNNWOOD

### **PROPERTY DETAILS**

| Air Conditioning | Yes | ▲ Open Parking  | 26.0 | ▲ Floor Size | 465m²      |
|------------------|-----|-----------------|------|--------------|------------|
|                  |     | Covered Parking | 14.0 | A Zoning     | Commercial |