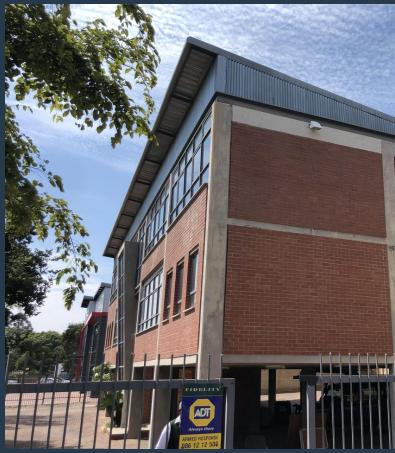

# SPIRE

www.spire.co.za

Office building to rent in Lynnwood. Beautiful office space located on Lynnwood Road. The office includes open plan area, kitchens and bathrooms. It's a 2storey building, with 14 covered parking and 26 open parking bays. The building also has a backup generator. The entire office building is to let or can be broken up in 4 separate offices. 323 Lynnwood is located close to shopping centres, and public transport. Gautrain is in close proximity. We have been helping businesses just like yours to find their perfect commercial retail or industrial space. Our team of property professionals are ready to find your perfect space. We have a longstanding relationship with the top property funds and property management companies in the city. We...