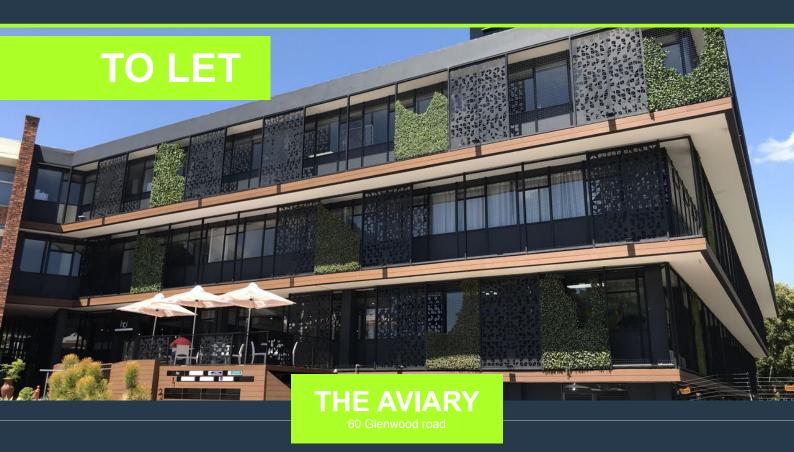

# SPIRE

www.spire.co.za

Office space to let on the Second floor of The Aviary offices. secure parking available. This office block is situated in Lynnwood Glen, ample secure parking available. Great security. The office has lots of natural light, and a small kitchen unit installed. The Aviary is close to Menlyn shopping centre, and close to highway access and public transport. We have been helping businesses just like yours to find their perfect commercial retail or industrial space. Our team of property professionals are ready to find your perfect space. We have a longstanding relationship with the top property funds and property management companies in the city. We feature properties from Gauteng's most exclusive, vibrant, and desirable commercial locations,...

### **OFFICE TO RENT LYNNWOOD GLEN | THE AVIARY**