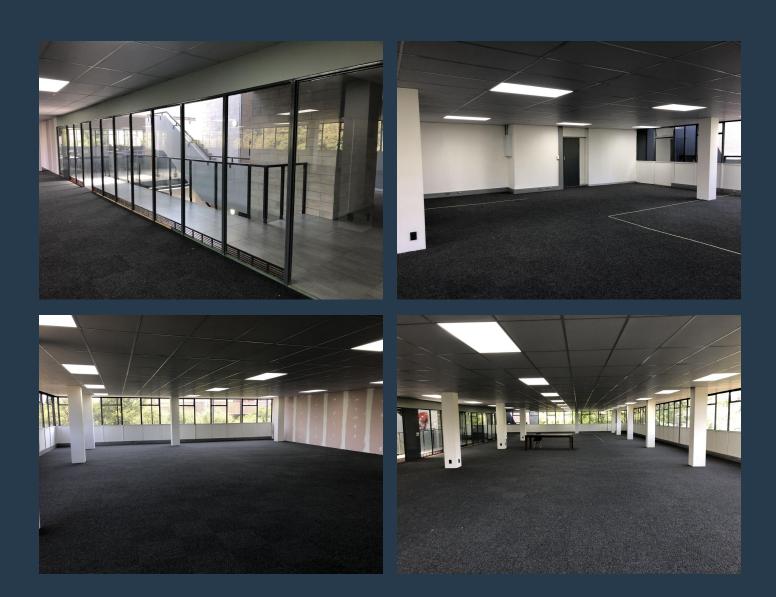

# SPIRE

www.spire.co.za

Office space to let on the Second floor of The Aviary offices. secure parking available. This office block is situated in Lynnwood Glen, ample secure parking available. Great security. The office has lots of natural light, and a small kitchen unit installed. The Aviary is close to Menlyn shopping centre, and close to highway access and public transport. We have been helping businesses just like yours to find their perfect commercial retail or industrial space. Our team of property professionals are ready to find your perfect space. We have a longstanding relationship with the top property funds and property management companies in the city. We feature properties from Gauteng's most exclusive, vibrant, and desirable commercial locations,...

### **OFFICE TO RENT LYNNWOOD GLEN | THE AVIARY**

#### **PROPERTY DETAILS**

- ▲ Security
- Air Conditioning
- ▲ Floor Size ▲ Zoning

Yes

Yes

524m² Commercial