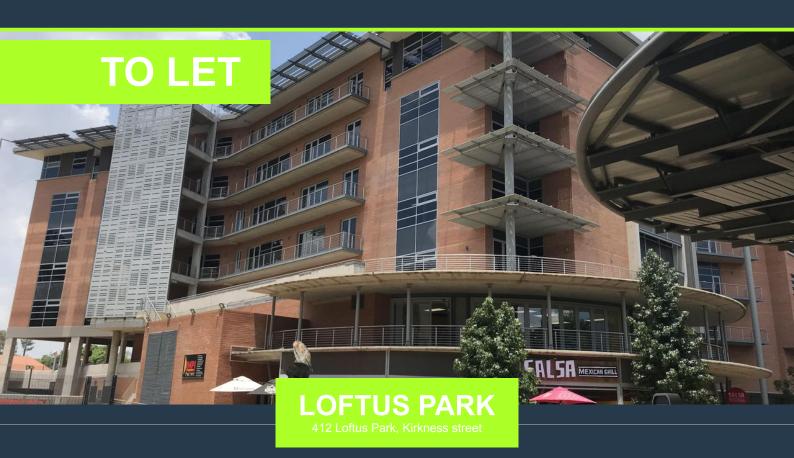

## R64,433 per month excl. VAT R182 per m<sup>2</sup>

www.spire.co.za

355 sqm Office space to rent in Loftus Park in Hatfield, Pretoria. Beautiful 4 star Office block located in the heart of Loftus park centre, with vibrant shops on your door step, and a Virgin active right next door, and a Top class Protea hotel in the same park. This is a must for any business. Within a couple of km's from Pretoria CBD. Tenants can lease secure parking bays in the basement. We have been helping businesses just like yours to find their perfect commercial retail or industrial space. Our team of property professionals are ready to find your perfect space. We have a longstanding relationship with the top property funds and property management companies in the city. We feature properties from Gauteng's most exclusive,...

### OFFICE SPACE TO RENT HATFIELD I LOFTUS OFFICE PARK