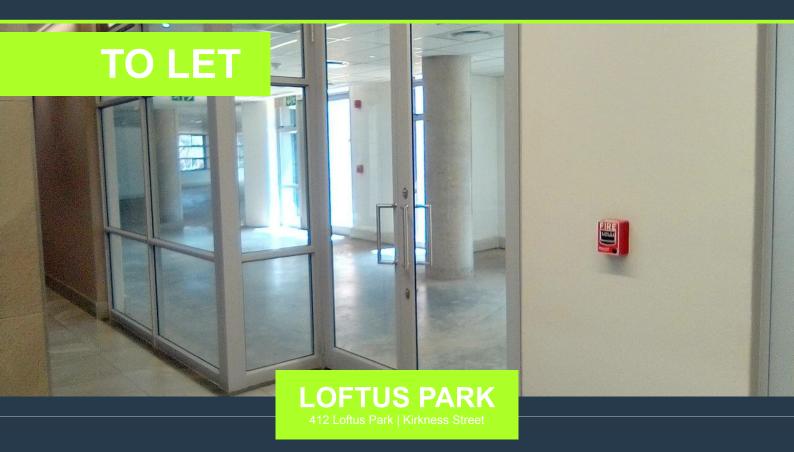

### R80,223 per month excl. VAT R182 per m<sup>2</sup>

www.spire.co.za

442 sqm P grade Office space available immediately in the immaculate 4 star Green rated Loftus Park. Situated on the first floor the space has fantastic views mainly to the north and some to the west through the large and many windows which floods the space with natural light. The space is a blank canvass for the successful occupant to make their own. Lotus square is home to everything you might need from the Virgin Active gym to restaurants, a Woolies food, Dischem & Checkers. There are only four office spaces available in the entire complex so don't miss this opportunity. Loftus Park was developed by one of south Africa's leading commercial property developers with a focus on creating environments that attract staff, businesses...

### OFFICES TO LET | LOFTUS PARK