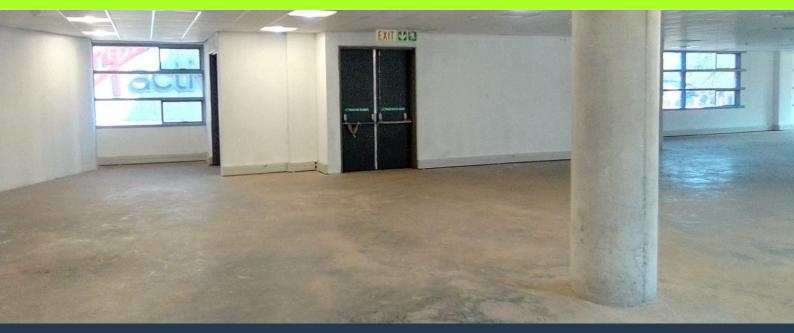

### R80,223 per month excl. VAT R182 per m<sup>2</sup>

www.spire.co.za

442 sqm P grade Office space available immediately in the immaculate 4 star Green rated Loftus Park. Situated on the first floor the space has fantastic views mainly to the north and some to the west through the large and many windows which floods the space with natural light. The space is a blank canvass for the successful occupant to make their own. Lotus square is home to everything you might need from the Virgin Active gym to restaurants, a Woolies food, Dischem & Checkers. There are only four office spaces available in the entire complex so don't miss this opportunity. Loftus Park was developed by one of south Africa's leading commercial property developers with a focus on creating environments that attract staff, businesses...