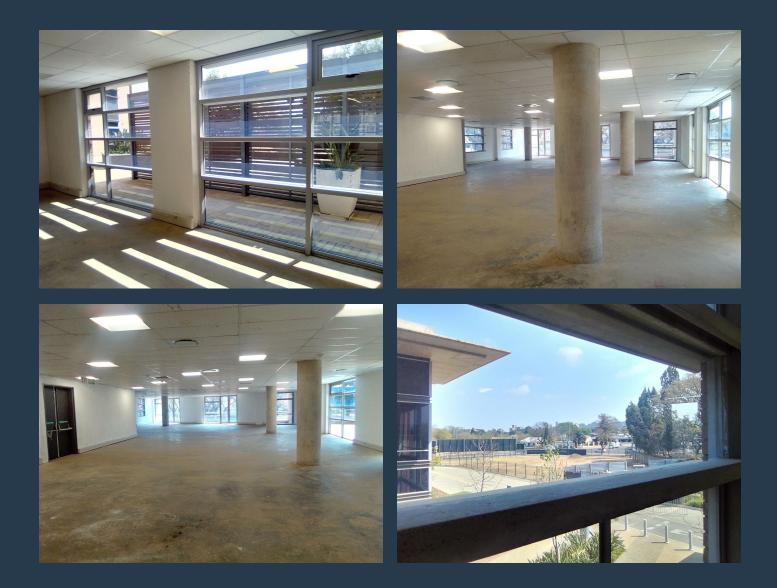

### R80,223 per month excl. VAT R182 per m<sup>2</sup>

www.spire.co.za

442 sqm P grade Office space available immediately in the immaculate 4 star Green rated Loftus Park. Situated on the first floor the space has fantastic views mainly to the north and some to the west through the large and many windows which floods the space with natural light. The space is a blank canvass for the successful occupant to make their own. Lotus square is home to everything you might need from the Virgin Active gym to restaurants, a Woolies food, Dischem & Checkers. There are only four office spaces available in the entire complex so don't miss this opportunity. Loftus Park was developed by one of south Africa's leading commercial property developers with a focus on creating environments that attract staff, businesses...