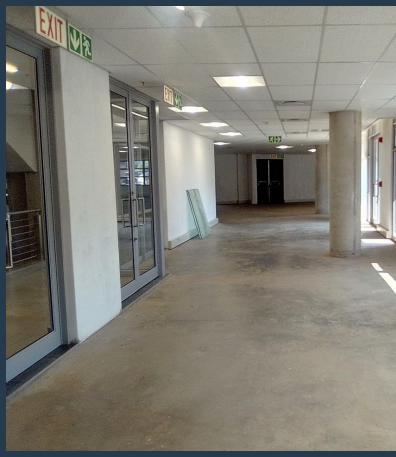

### R80,223 per month excl. VAT R182 per m<sup>2</sup>

www.spire.co.za

442 sqm P grade Office space available immediately in the immaculate 4 star Green rated Loftus Park. Situated on the first floor the space has fantastic views mainly to the north and some to the west through the large and many windows which floods the space with natural light. The space is a blank canvass for the successful occupant to make their own. Lotus square is home to everything you might need from the Virgin Active gym to restaurants, a Woolies food, Dischem & Checkers. There are only four office spaces available in the entire complex so don't miss this opportunity. Loftus Park was developed by one of south Africa's leading commercial property developers with a focus on creating environments that attract staff, businesses...