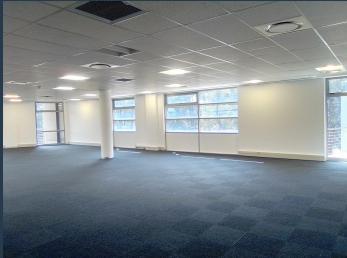

R64,432 per month excl. VAT R182 per m<sup>2</sup>

www.spire.co.za

355 sqm P grade Office space available immediately in the immaculate 4 star Green rated Loftus Park. Situated on the fourth floor the space has fantastic views mainly to the north and some to the west through the large and many windows which floods the space with natural light. Although carpeted the space is a blank canvass for the successful occupant to make their own. Loftus square is home to everything you might need from the Virgin Active gym to restaurants a Woolies food, Dischem & Checkers. There are only four office spaces available in the entire complex so don't miss this opportunity. Loftus Park was developed by one of south Africa's leading commercial property developers with a focus on creating environments that attract...