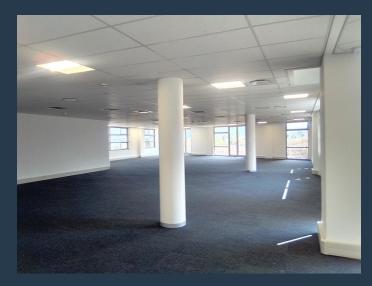

R64,432 per month excl. VAT R182 per m<sup>2</sup>

www.spire.co.za

355 sqm P grade Office space available immediately in the immaculate 4 star Green rated Loftus Park. Situated on the fourth floor the space has fantastic views mainly to the north and some to the west through the large and many windows which floods the space with natural light. Although carpeted the space is a blank canvass for the successful occupant to make their own. Loftus square is home to everything you might need from the Virgin Active gym to restaurants a Woolies food, Dischem & Checkers. There are only four office spaces available in the entire complex so don't miss this opportunity. Loftus Park was developed by one of south Africa's leading commercial property developers with a focus on creating environments that attract...