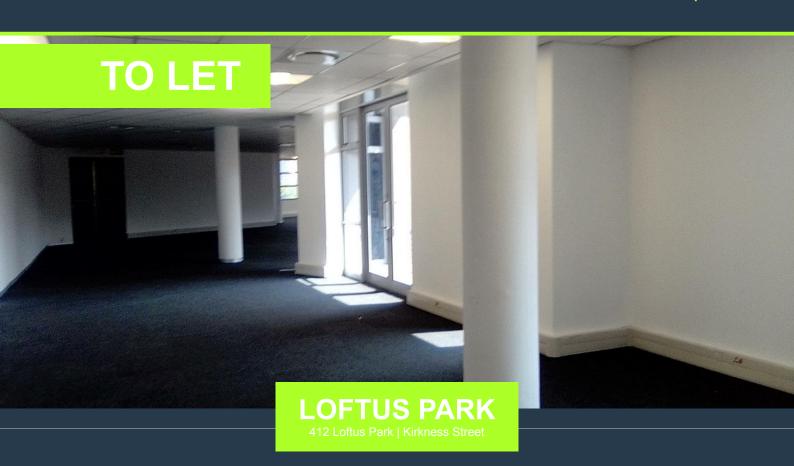

R64,432 per month excl. VAT R182 per m<sup>2</sup>

www.spire.co.za

355 sqm P grade Office space available immediately in the immaculate 4 star Green rated Loftus Park. Situated on the fourth floor the space has fantastic views mainly to the north and some to the west through the large and many windows which floods the space with natural light. Although carpeted the space is a blank canvass for the successful occupant to make their own. Loftus square is home to everything you might need from the Virgin Active gym to restaurants a Woolies food, Dischem & Checkers. There are only four office spaces available in the entire complex so don't miss this opportunity. Loftus Park was developed by one of south Africa's leading commercial property developers with a focus on creating environments that attract...

## OFFICE TO LET | LOFTUS PARK