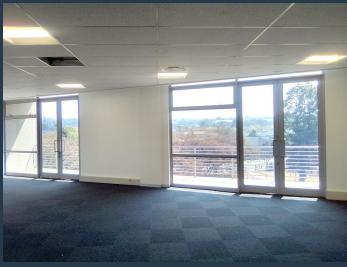

R64,432 per month excl. VAT R182 per m<sup>2</sup>

www.spire.co.za

355 sqm P grade Office space available immediately in the immaculate 4 star Green rated Loftus Park. Situated on the fourth floor the space has fantastic views mainly to the north and some to the west through the large and many windows which floods the space with natural light. Although carpeted the space is a blank canvass for the successful occupant to make their own. Loftus square is home to everything you might need from the Virgin Active gym to restaurants a Woolies food, Dischem & Checkers. There are only four office spaces available in the entire complex so don't miss this opportunity. Loftus Park was developed by one of south Africa's leading commercial property developers with a focus on creating environments that attract...