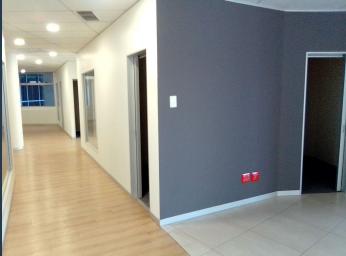

# R85,305 per month excl. VAT

www.spire.co.za

PIRE

R182 per m<sup>2</sup>

470sqm P Grade offices available in the magnificent 4star green rated Loftes Park complex. Previously home to a media company the space has been fitted out with various offices and boardrooms which will need minimal installation and allows for separation of staff with health benefits given the current state of affairs'. The space looks out on the central square with fountains, restaurants and shops. the complex has everything you need with various convenience stores like a checkers, Woolworths, Dischem etc. There is also a Virgin active and restaurants such as Vovo tello & turn & tender. Loftus Park was developed by one of south Africa's leading commercial property developers with a focus on creating environments that attract staff,...