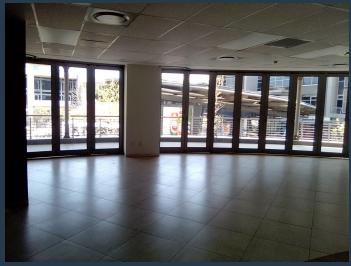

# R85,305 per month excl. VAT

www.spire.co.za

PIRE

R182 per m<sup>2</sup>

470sqm P Grade offices available in the magnificent 4star green rated Loftes Park complex. Previously home to a media company the space has been fitted out with various offices and boardrooms which will need minimal installation and allows for separation of staff with health benefits given the current state of affairs'. The space looks out on the central square with fountains, restaurants and shops. the complex has everything you need with various convenience stores like a checkers, Woolworths, Dischem etc. There is also a Virgin active and restaurants such as Vovo tello & turn & tender. Loftus Park was developed by one of south Africa's leading commercial property developers with a focus on creating environments that attract staff,...