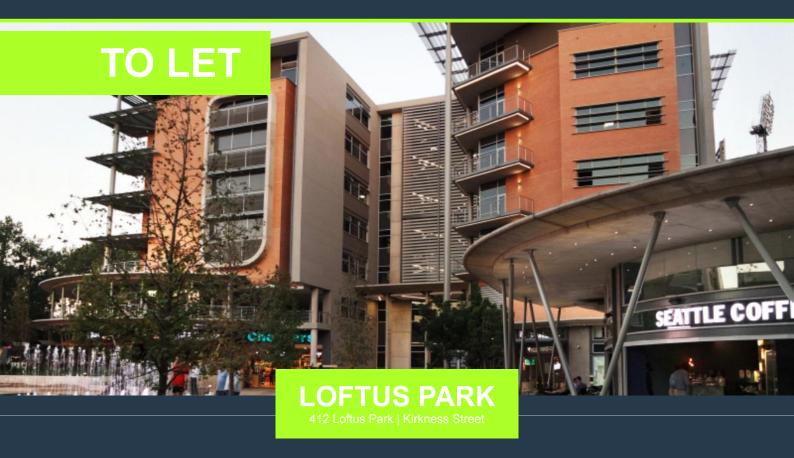

### **OFFICE SPACE TO RENT LOFTES PARK I HATFIELD**

# R85,305 per month excl. VAT

www.spire.co.za

PIRE

R182 per m<sup>2</sup>

470sqm P Grade offices available in the magnificent 4star green rated Loftes Park complex. Previously home to a media company the space has been fitted out with various offices and boardrooms which will need minimal installation and allows for separation of staff with health benefits given the current state of affairs'. The space looks out on the central square with fountains, restaurants and shops. the complex has everything you need with various convenience stores like a checkers, Woolworths, Dischem etc. There is also a Virgin active and restaurants such as Vovo tello & turn & tender. Loftus Park was developed by one of south Africa's leading commercial property developers with a focus on creating environments that attract staff,...