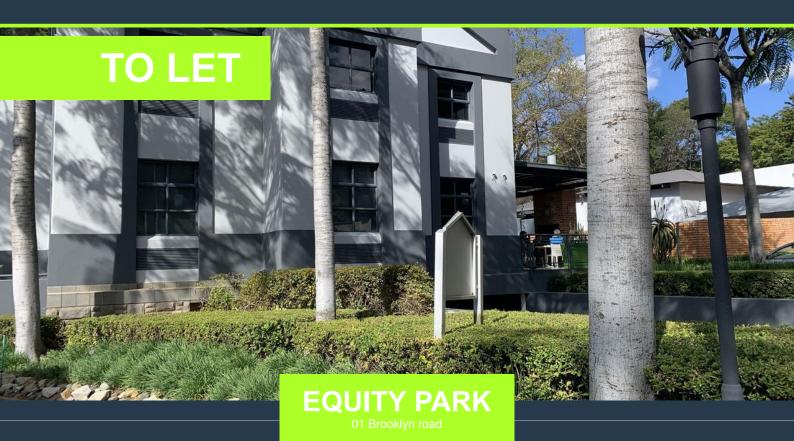

## R44,000 per month excl. VAT

www.spire.co.za

Office space to rent in Brooklyn. Beautiful A grade office space with 24/7 Full access control with security in place. Tenants can lease secure parking bays. Equity Park is walking distance from shopping centres with easy access to public transport and Gautrain bus route. Equity Park offers great signage opportunity facing onto the busy intersection of Lynnwood and Brooklyn Road. Tenants are offered 1 month rent free in lieu of relocation costs plus an additional two to three months, depending on the length of the lease, for fit out costs. We have been helping businesses just like yours to find their perfect commercial retail or industrial space. Our team of property professionals are ready to find your perfect space. We have a...

### OFFICE TO RENT BROOKLYN | EQUITY PARK