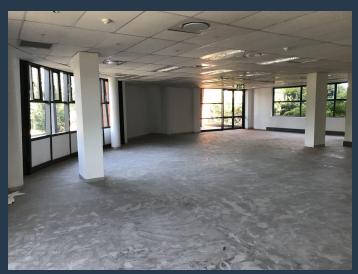

## R72,674 per month excl. VAT

R203 per m<sup>2</sup>

www.spire.co.za

358 sqm Office space to rent in Menlyn. Beautiful office space located on the First floor. Riverwalk Office Park has full access control with security in place. There is also a backup generator in place. Tenants can lease secure parking bays in the park. This exclusive office park has the most amazing gardens, with beautiful views of the Menlyn area. Situated very close to the highway, and Menlyn Park shopping centre. We have been helping businesses just like yours to find their perfect commercial retail or industrial space. Our team of property professionals are ready to find your perfect space. We have a longstanding relationship with the top property funds and property management companies in the city. We feature properties from...