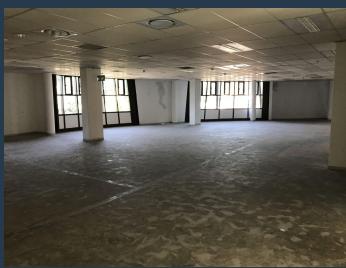

## R72,674 per month excl. VAT

R203 per m<sup>2</sup>

www.spire.co.za

358 sqm Office space to rent in Menlyn. Beautiful office space located on the First floor. Riverwalk Office Park has full access control with security in place. There is also a backup generator in place. Tenants can lease secure parking bays in the park. This exclusive office park has the most amazing gardens, with beautiful views of the Menlyn area. Situated very close to the highway, and Menlyn Park shopping centre. We have been helping businesses just like yours to find their perfect commercial retail or industrial space. Our team of property professionals are ready to find your perfect space. We have a longstanding relationship with the top property funds and property management companies in the city. We feature properties from...

#### **PROPERTY DETAILS**

▲ Floor Size 358m²

▲ Zoning Commercial