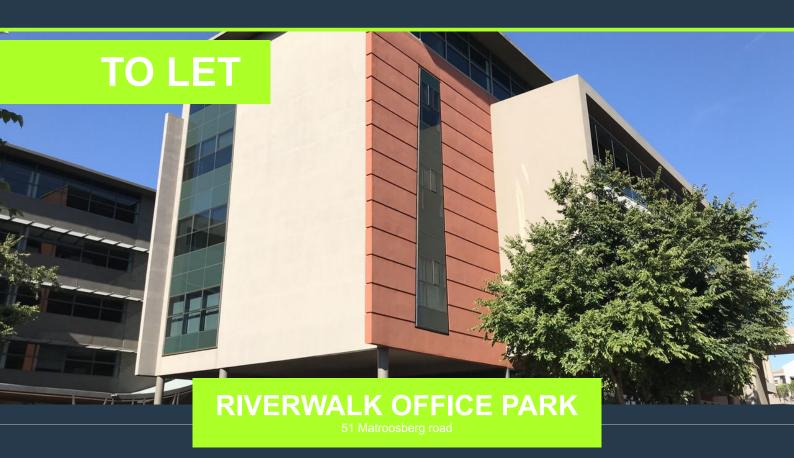

## R72,674 per month excl. VAT

R203 per m<sup>2</sup>

www.spire.co.za

358 sqm Office space to rent in Menlyn. Beautiful office space located on the First floor. Riverwalk Office Park has full access control with security in place. There is also a backup generator in place. Tenants can lease secure parking bays in the park. This exclusive office park has the most amazing gardens, with beautiful views of the Menlyn area. Situated very close to the highway, and Menlyn Park shopping centre. We have been helping businesses just like yours to find their perfect commercial retail or industrial space. Our team of property professionals are ready to find your perfect space. We have a longstanding relationship with the top property funds and property management companies in the city. We feature properties from...