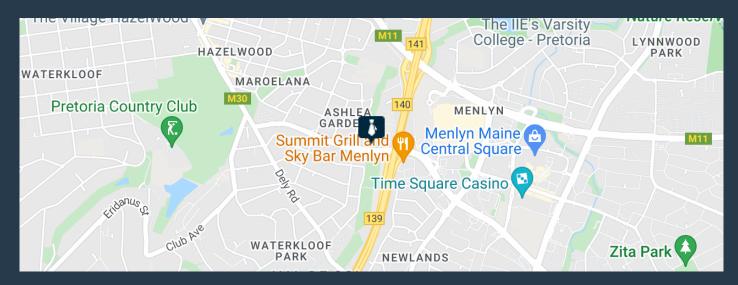

## R72,674 per month excl. VAT

R203 per m<sup>2</sup>

www.spire.co.za

358 sqm Office space to rent in Menlyn. Beautiful office space located on the First floor. Riverwalk Office Park has full access control with security in place. There is also a backup generator in place. Tenants can lease secure parking bays in the park. This exclusive office park has the most amazing gardens, with beautiful views of the Menlyn area. Situated very close to the highway, and Menlyn Park shopping centre. We have been helping businesses just like yours to find their perfect commercial retail or industrial space. Our team of property professionals are ready to find your perfect space. We have a longstanding relationship with the top property funds and property management companies in the city. We feature properties from...

### R203 PER SQM | 358SQM OFFICE TO LET IN ASHLEY GARDENS