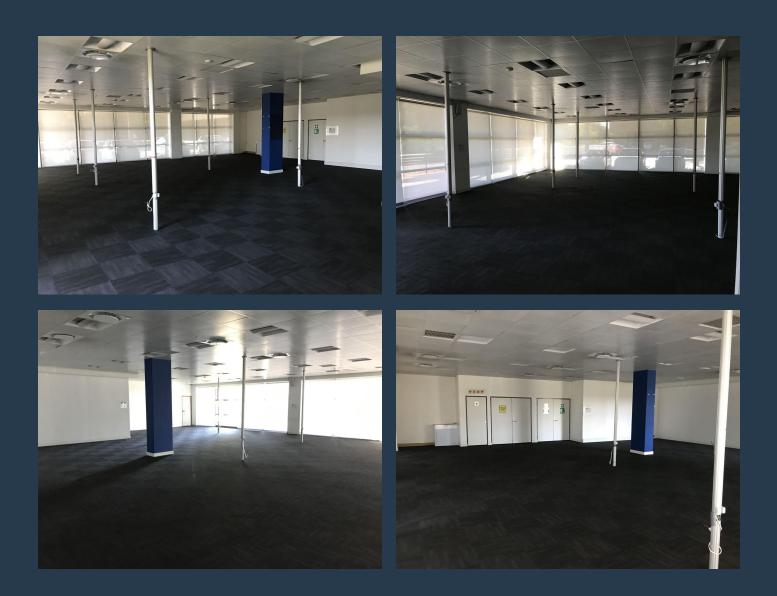

## SPIRE

www.spire.co.za

243 sqm Office space to rent in Ashley Gardens. Beautiful office space located on the Ground floor. Riverwalk Office Park has full access control with security in place. There is also a backup generator in place. Tenants can lease secure parking bays in the park. This exclusive office park has the most amazing gardens, with beautiful views of the Menlyn area. Situated very close to the highway, and Menlyn Park shopping centre. We have been helping businesses just like yours to find their perfect commercial retail or industrial space. Our team of property professionals are ready to find your perfect space. We have a longstanding relationship with the top property funds and property management companies in the city. We feature properties...

### R203 PER SQM | 243SQM OFFICE TO LET IN ASHLEY GARDENS

#### **PROPERTY DETAILS**

- ▲ Floor Size
- 🔺 Zoning

243m<sup>2</sup> Commercial **PROPERTY | WITH PURPOSE** 

R49,329 per month excl. VAT R203 per m<sup>2</sup>