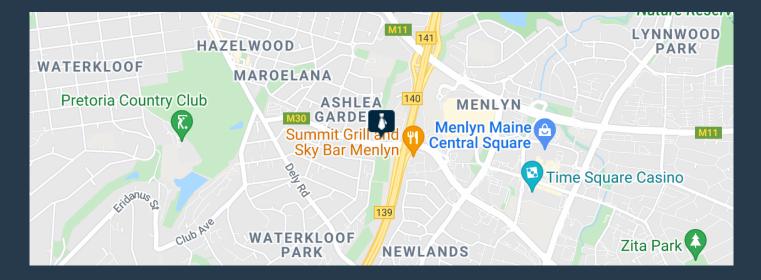

## SPIRE

www.spire.co.za

243 sqm Office space to rent in Ashley Gardens. Beautiful office space located on the Ground floor. Riverwalk Office Park has full access control with security in place. There is also a backup generator in place. Tenants can lease secure parking bays in the park. This exclusive office park has the most amazing gardens, with beautiful views of the Menlyn area. Situated very close to the highway, and Menlyn Park shopping centre. We have been helping businesses just like yours to find their perfect commercial retail or industrial space. Our team of property professionals are ready to find your perfect space. We have a longstanding relationship with the top property funds and property management companies in the city. We feature properties...

### R203 PER SQM | 243SQM OFFICE TO LET IN ASHLEY GARDENS