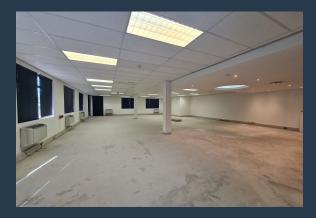

# SPIRE

www.spire.co.za

346 m<sup>2</sup> Office Space to let in Plattekloof. Modern A Grade building with large open plan floor plate located on the 1st floor in the building. This office has large expansive windows with views over Table Mountain. The office is white-boxed and is ready for a full installation, with a generous allowance provided. The building has lift access to all floors as well as ample covered and open parking bays. The park is located close to the N1 highway and has full back up power available. Plattekloof Office Park is a gated business park with 24-hour security, full access control, and a robust surveillance system, ensuring a safe working environment for all tenants. The property offers generous on-site parking facilities for tenants and visitors,...