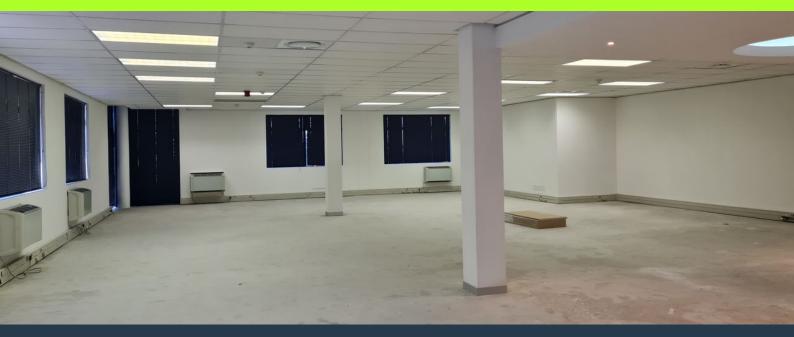

# SPIRE

www.spire.co.za

346 m<sup>2</sup> Office Space to let in Plattekloof. Modern A Grade building with large open plan floor plate located on the 1st floor in the building. This office has large expansive windows with views over Table Mountain. The office is white-boxed and is ready for a full installation, with a generous allowance provided. The building has lift access to all floors as well as ample covered and open parking bays. The park is located close to the N1 highway and has full back up power available. Plattekloof Office Park is a gated business park with 24-hour security, full access control, and a robust surveillance system, ensuring a safe working environment for all tenants. The property offers generous on-site parking facilities for tenants and visitors,...