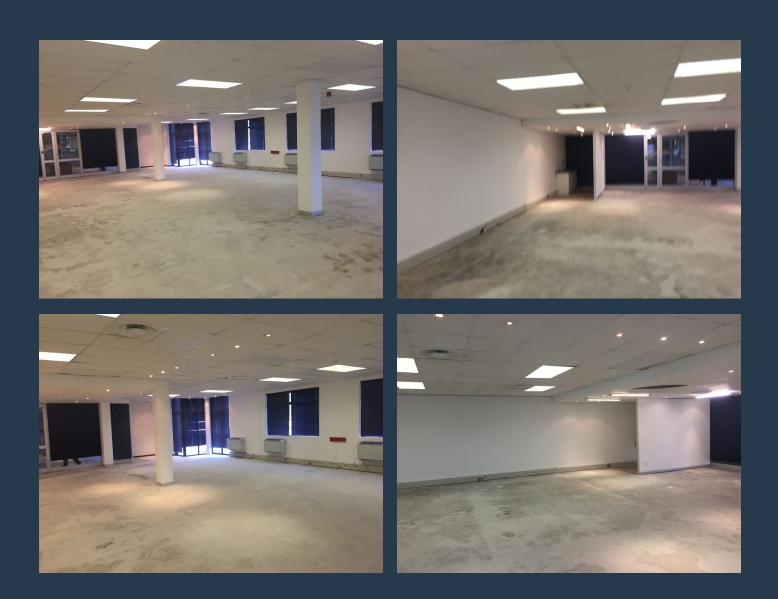

# SPIRE

www.spire.co.za

346 m<sup>2</sup> Office Space to let in Plattekloof. Modern A Grade building with large open plan floor plate located on the 1st floor in the building. This office has large expansive windows with views over Table Mountain. The office is white-boxed and is ready for a full installation, with a generous allowance provided. The building has lift access to all floors as well as ample covered and open parking bays. The park is located close to the N1 highway and has full back up power available. Plattekloof Office Park is a gated business park with 24-hour security, full access control, and a robust surveillance system, ensuring a safe working environment for all tenants. The property offers generous on-site parking facilities for tenants and visitors,...

### 346 M<sup>2</sup> OFFICE SPACE TO RENT PLATTEKLOOF OFFICE PARK

### **PROPERTY DETAILS**

- Security
- Air Conditioning
- ▲ Floor Size ▲ Land Size ▲ Zoning

Yes

Yes

346m² 346 Commercial **PROPERTY | WITH PURPOSE** 

R55,360 per month excl. VAT R160 per m<sup>2</sup>