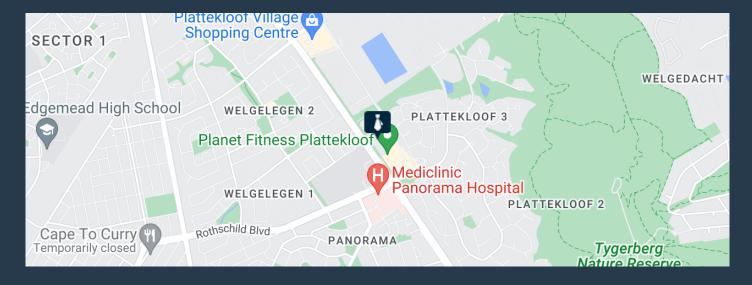

# SPIRE

www.spire.co.za

346 m<sup>2</sup> Office Space to let in Plattekloof. Modern A Grade building with large open plan floor plate located on the 1st floor in the building. This office has large expansive windows with views over Table Mountain. The office is white-boxed and is ready for a full installation, with a generous allowance provided. The building has lift access to all floors as well as ample covered and open parking bays. The park is located close to the N1 highway and has full back up power available. Plattekloof Office Park is a gated business park with 24-hour security, full access control, and a robust surveillance system, ensuring a safe working environment for all tenants. The property offers generous on-site parking facilities for tenants and visitors,...

### 346 M<sup>2</sup> OFFICE SPACE TO RENT PLATTEKLOOF OFFICE PARK