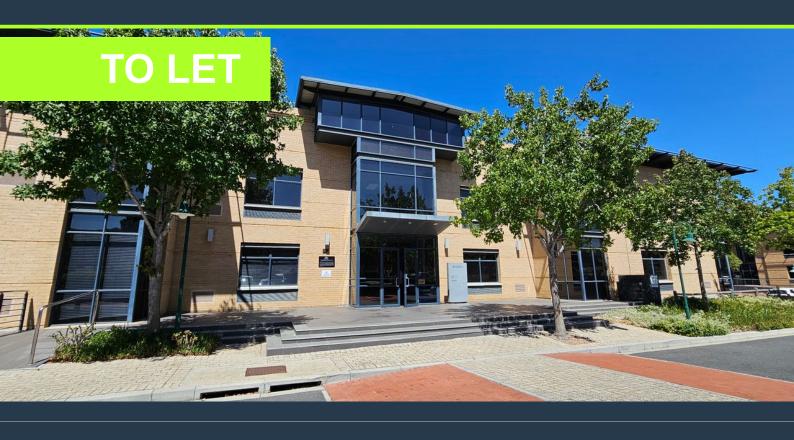

# SPIRE

www.spire.co.za

346 m<sup>2</sup> Office Space to let in Plattekloof. Modern A Grade building with large open plan floor plate located on the 1st floor in the building. This office has large expansive windows with views over Table Mountain. The office is white-boxed and is ready for a full installation, with a generous allowance provided. The building has lift access to all floors as well as ample covered and open parking bays. The park is located close to the N1 highway and has full back up power available. Plattekloof Office Park is a gated business park with 24-hour security, full access control, and a robust surveillance system, ensuring a safe working environment for all tenants. The property offers generous on-site parking facilities for tenants and visitors,...

### 346 M<sup>2</sup> OFFICE SPACE TO RENT PLATTEKLOOF OFFICE PARK