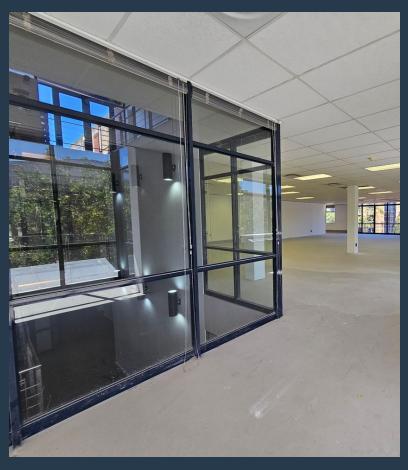

# SPIRE

www.spire.co.za

346 m<sup>2</sup> Office Space to let in Plattekloof. Modern A Grade building with large open plan floor plate located on the 1st floor in the building. This office has large expansive windows with views over Table Mountain. The office is white-boxed and is ready for a full installation, with a generous allowance provided. The building has lift access to all floors as well as ample covered and open parking bays. The park is located close to the N1 highway and has full back up power available. Plattekloof Office Park is a gated business park with 24-hour security, full access control, and a robust surveillance system, ensuring a safe working environment for all tenants. The property offers generous on-site parking facilities for tenants and visitors,...