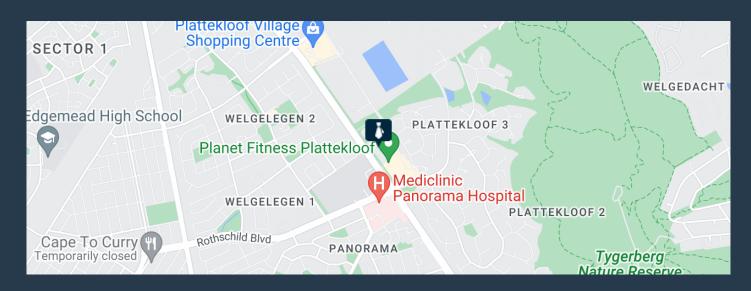

# R162,240 per month excl. VAT

SPIRE

www.spire.co.za

1,014 m² Office space to let in Plattekloof. Modern A Grade building with large open plan floor plate located on the ground floor of the building. This office has large expansive windows with views over Table Mountain. The office is white-boxed and is ready for a full installation, with a generous allowance provided. The building has lift access to all floors as well as ample covered and open parking bays. The park is located close to the N1 highway. The building is connected to a back up power facility in this office park. Easy access to convenience center across from the business park. The property offers generous onsite parking facilities for tenants and visitors, making it a convenient choice for businesses with a significant...

### 1,014 M<sup>2</sup> OFFICE SPACE TO RENT PLATTEKLOOF OFFICE PARK