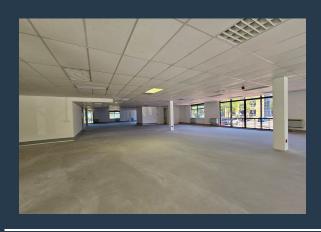

# R162,240 per month excl. VAT

SPIRE

www.spire.co.za

1,014 m² Office space to let in Plattekloof. Modern A Grade building with large open plan floor plate located on the ground floor of the building. This office has large expansive windows with views over Table Mountain. The office is white-boxed and is ready for a full installation, with a generous allowance provided. The building has lift access to all floors as well as ample covered and open parking bays. The park is located close to the N1 highway. The building is connected to a back up power facility in this office park. Easy access to convenience center across from the business park. The property offers generous onsite parking facilities for tenants and visitors, making it a convenient choice for businesses with a significant...

### 1,014 M<sup>2</sup> OFFICE SPACE TO RENT PLATTEKLOOF OFFICE PARK