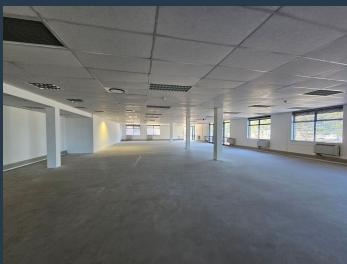

# R162,240 per month excl. VAT

SPIRE

www.spire.co.za

1,014 m² Office space to let in Plattekloof. Modern A Grade building with large open plan floor plate located on the ground floor of the building. This office has large expansive windows with views over Table Mountain. The office is white-boxed and is ready for a full installation, with a generous allowance provided. The building has lift access to all floors as well as ample covered and open parking bays. The park is located close to the N1 highway. The building is connected to a back up power facility in this office park. Easy access to convenience center across from the business park. The property offers generous onsite parking facilities for tenants and visitors, making it a convenient choice for businesses with a significant...