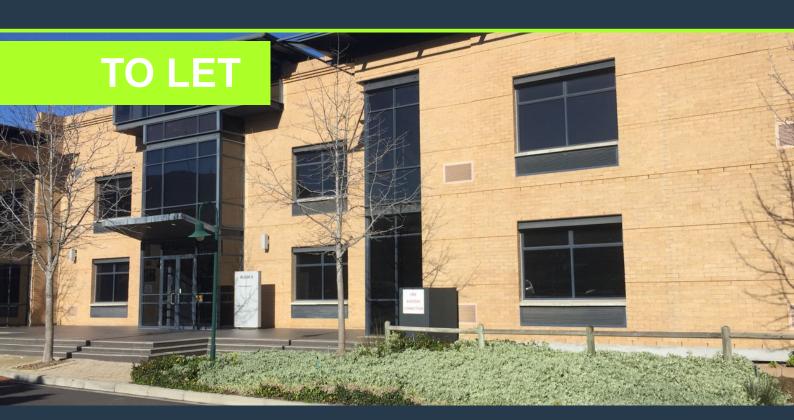

# R162,240 per month excl. VAT

SPIRE

www.spire.co.za

1,014 m² Office space to let in Plattekloof. Modern A Grade building with large open plan floor plate located on the ground floor of the building. This office has large expansive windows with views over Table Mountain. The office is white-boxed and is ready for a full installation, with a generous allowance provided. The building has lift access to all floors as well as ample covered and open parking bays. The park is located close to the N1 highway. The building is connected to a back up power facility in this office park. Easy access to convenience center across from the business park. The property offers generous onsite parking facilities for tenants and visitors, making it a convenient choice for businesses with a significant...

### 1,014 M<sup>2</sup> OFFICE SPACE TO RENT PLATTEKLOOF OFFICE PARK