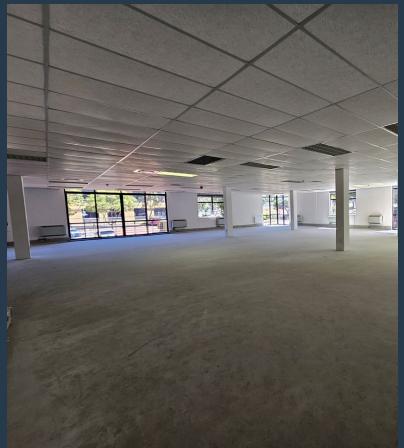

# R162,240 per month excl. VAT

SPIRE

www.spire.co.za

1,014 m² Office space to let in Plattekloof. Modern A Grade building with large open plan floor plate located on the ground floor of the building. This office has large expansive windows with views over Table Mountain. The office is white-boxed and is ready for a full installation, with a generous allowance provided. The building has lift access to all floors as well as ample covered and open parking bays. The park is located close to the N1 highway. The building is connected to a back up power facility in this office park. Easy access to convenience center across from the business park. The property offers generous onsite parking facilities for tenants and visitors, making it a convenient choice for businesses with a significant...

### 1,014 M<sup>2</sup> OFFICE SPACE TO RENT PLATTEKLOOF OFFICE PARK