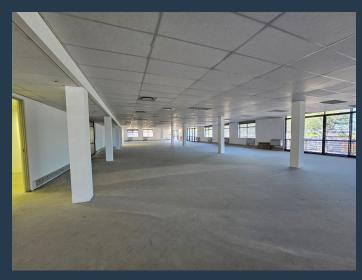

# R162,240 per month excl. VAT

SPIRE

www.spire.co.za

1,014 m² Office space to let in Plattekloof. Modern A Grade building with large open plan floor plate located on the ground floor of the building. This office has large expansive windows with views over Table Mountain. The office is white-boxed and is ready for a full installation, with a generous allowance provided. The building has lift access to all floors as well as ample covered and open parking bays. The park is located close to the N1 highway. The building is connected to a back up power facility in this office park. Easy access to convenience center across from the business park. The property offers generous onsite parking facilities for tenants and visitors, making it a convenient choice for businesses with a significant...