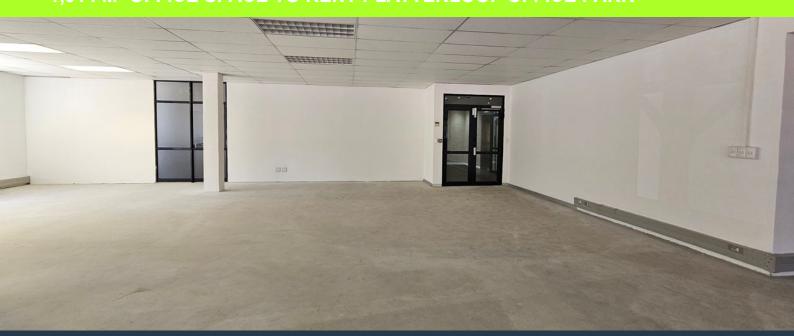

# R162,240 per month excl. VAT

SPIRE

www.spire.co.za

1,014 m² Office space to let in Plattekloof. Modern A Grade building with large open plan floor plate located on the ground floor of the building. This office has large expansive windows with views over Table Mountain. The office is white-boxed and is ready for a full installation, with a generous allowance provided. The building has lift access to all floors as well as ample covered and open parking bays. The park is located close to the N1 highway. The building is connected to a back up power facility in this office park. Easy access to convenience center across from the business park. The property offers generous onsite parking facilities for tenants and visitors, making it a convenient choice for businesses with a significant...

### 1,014 M<sup>2</sup> OFFICE SPACE TO RENT PLATTEKLOOF OFFICE PARK