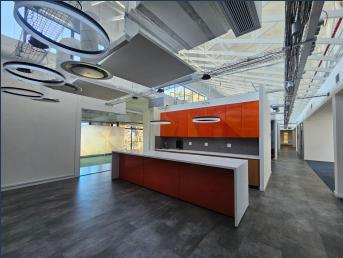

## R173,660 per month excl. VAT R190 per m<sup>2</sup>

SPIRE

www.spire.co.za

914 m² Office to rent in Plattekloof. A Grade office space to let at Tygerberg Office Park in the picturesque suburb of Plattekloof. This first-floor office offers a professionally fitted-out space that combines functionality, aesthetics, and an unbeatable location. Situated within a secure and tranquil business park, this property is designed to meet the needs of modern businesses seeking a productive and inspiring work environment. Move into a well-designed office with a professional layout that includes a reception area, partitioned offices, and collaborative workspaces, eliminating the hassle of initial setup. The standout feature of this office is the expansive balcony that overlooks the lush Tygerberg Nature Reserve. This serene...

### 914 M<sup>2</sup> OFFICE TO RENT PLATTEKLOOF I TYGERBERG OFFICE PARK