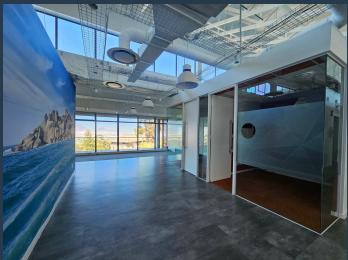

## R173,660 per month excl. VAT R190 per m<sup>2</sup>

SPIRE

www.spire.co.za

914 m² Office to rent in Plattekloof. A Grade office space to let at Tygerberg Office Park in the picturesque suburb of Plattekloof. This first-floor office offers a professionally fitted-out space that combines functionality, aesthetics, and an unbeatable location. Situated within a secure and tranquil business park, this property is designed to meet the needs of modern businesses seeking a productive and inspiring work environment. Move into a well-designed office with a professional layout that includes a reception area, partitioned offices, and collaborative workspaces, eliminating the hassle of initial setup. The standout feature of this office is the expansive balcony that overlooks the lush Tygerberg Nature Reserve. This serene...

### 914 M<sup>2</sup> OFFICE TO RENT PLATTEKLOOF I TYGERBERG OFFICE PARK