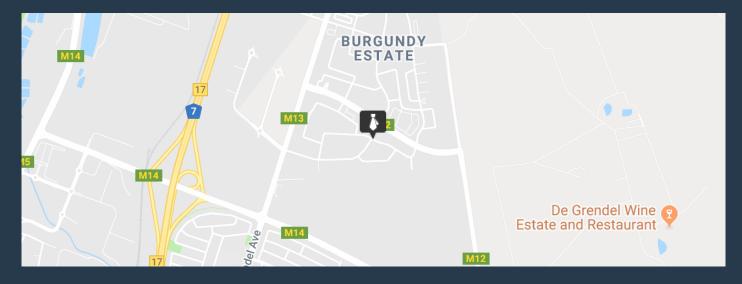

## R173,660 per month excl. VAT R190 per m<sup>2</sup>

SPIRE

www.spire.co.za

914 m² Office to rent in Plattekloof. A Grade office space to let at Tygerberg Office Park in the picturesque suburb of Plattekloof. This first-floor office offers a professionally fitted-out space that combines functionality, aesthetics, and an unbeatable location. Situated within a secure and tranquil business park, this property is designed to meet the needs of modern businesses seeking a productive and inspiring work environment. Move into a well-designed office with a professional layout that includes a reception area, partitioned offices, and collaborative workspaces, eliminating the hassle of initial setup. The standout feature of this office is the expansive balcony that overlooks the lush Tygerberg Nature Reserve. This serene...

### 914 M<sup>2</sup> OFFICE TO RENT PLATTEKLOOF I TYGERBERG OFFICE PARK