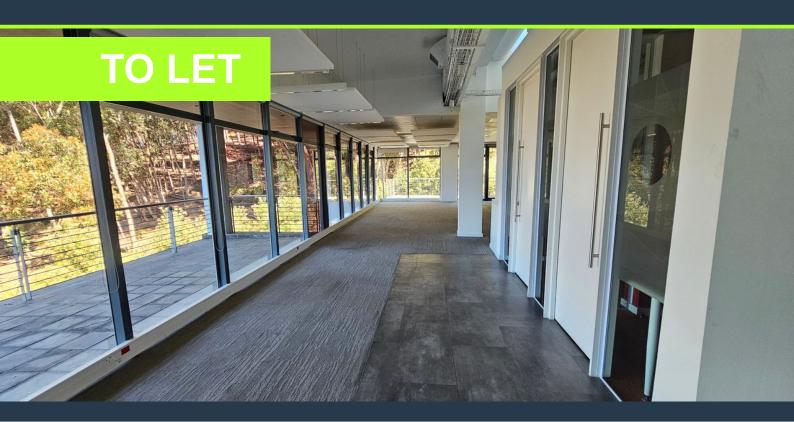

## R173,660 per month excl. VAT R190 per m<sup>2</sup>

SPIRE

www.spire.co.za

914 m² Office to rent in Plattekloof. A Grade office space to let at Tygerberg Office Park in the picturesque suburb of Plattekloof. This first-floor office offers a professionally fitted-out space that combines functionality, aesthetics, and an unbeatable location. Situated within a secure and tranquil business park, this property is designed to meet the needs of modern businesses seeking a productive and inspiring work environment. Move into a well-designed office with a professional layout that includes a reception area, partitioned offices, and collaborative workspaces, eliminating the hassle of initial setup. The standout feature of this office is the expansive balcony that overlooks the lush Tygerberg Nature Reserve. This serene...