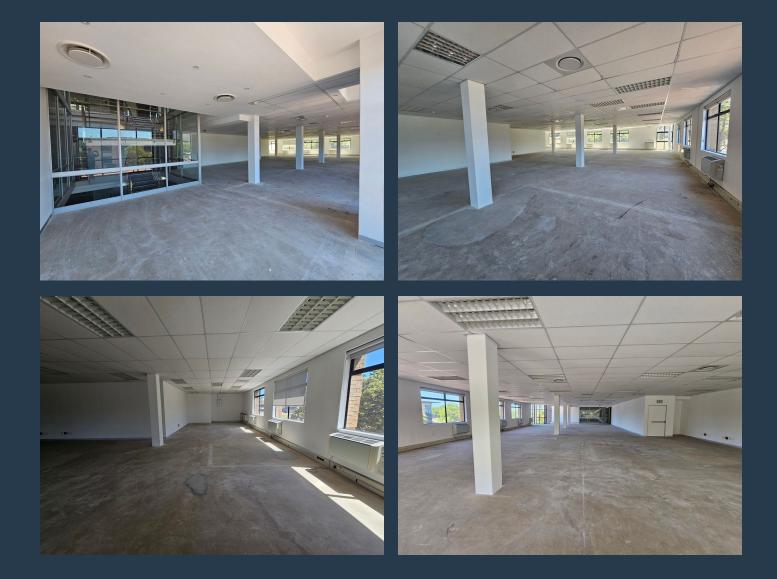

# SPIRE

www.spire.co.za

428 m<sup>2</sup> Office Space to let in Plattekloof. Modern A Grade building with an open plan floor plate located on the 1st floor in the building. This office has large expansive windows with views over Table Mountain. The office is white-boxed and is ready for a full installation, with a generous allowance provided. The building has lift access to all floors as well as ample covered and open parking bays. The park is located close to the N1 highway. Plattekloof Office Park is a gated business park with 24-hour security, full access control, and a robust surveillance system, ensuring a safe working environment for all tenants. The property offers generous on-site parking facilities for tenants and visitors, making it a convenient choice for...