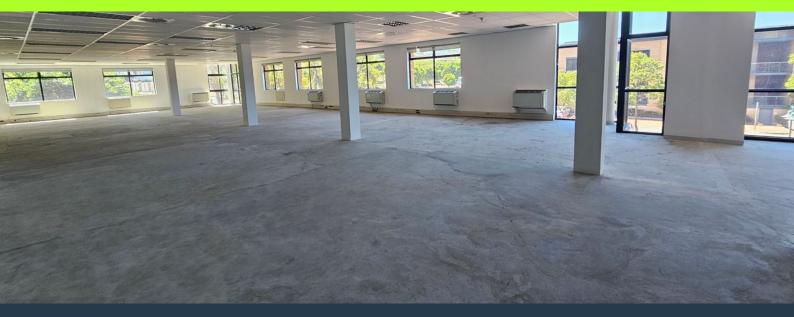

# SPIRE

www.spire.co.za

428 m<sup>2</sup> Office Space to let in Plattekloof. Modern A Grade building with an open plan floor plate located on the 1st floor in the building. This office has large expansive windows with views over Table Mountain. The office is white-boxed and is ready for a full installation, with a generous allowance provided. The building has lift access to all floors as well as ample covered and open parking bays. The park is located close to the N1 highway. Plattekloof Office Park is a gated business park with 24-hour security, full access control, and a robust surveillance system, ensuring a safe working environment for all tenants. The property offers generous on-site parking facilities for tenants and visitors, making it a convenient choice for...