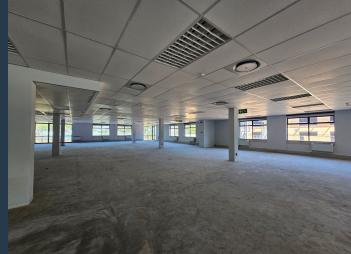

# R163,680 per month excl. VAT R160 per m<sup>2</sup>

SPIRE

www.spire.co.za

1,023 m² Office Space to let in Plattekloof. Modern A Grade building with large open plan floor plate located on the ground floor in the building. This office has large expansive windows with views over Table Mountain. The office is white-boxed and is ready for a full installation, with a generous allowance provided. The building has lift access to all floors as well as ample covered and open parking bays. The park is located close to the N1 highway. The office is a blank canvas, ideal for businesses looking to design an environment that reflects their unique operational and cultural requirements. Allowance provided to fit-out the space. Plattekloof Office Park is a gated business park with 24-hour security, full access control, and a...

### 1,023 M<sup>2</sup> OFFICE TO RENT PLATTEKLOOF OFFICE PARK