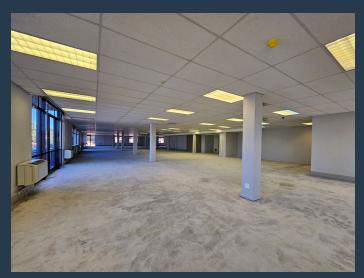

# R163,680 per month excl. VAT R160 per m<sup>2</sup>

SPIRE

www.spire.co.za

1,023 m² Office Space to let in Plattekloof. Modern A Grade building with large open plan floor plate located on the ground floor in the building. This office has large expansive windows with views over Table Mountain. The office is white-boxed and is ready for a full installation, with a generous allowance provided. The building has lift access to all floors as well as ample covered and open parking bays. The park is located close to the N1 highway. The office is a blank canvas, ideal for businesses looking to design an environment that reflects their unique operational and cultural requirements. Allowance provided to fit-out the space. Plattekloof Office Park is a gated business park with 24-hour security, full access control, and a...

### 1,023 M<sup>2</sup> OFFICE TO RENT PLATTEKLOOF OFFICE PARK