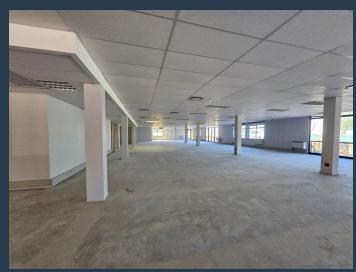

# R163,680 per month excl. VAT R160 per m<sup>2</sup>

SPIRE

www.spire.co.za

1,023 m² Office Space to let in Plattekloof. Modern A Grade building with large open plan floor plate located on the ground floor in the building. This office has large expansive windows with views over Table Mountain. The office is white-boxed and is ready for a full installation, with a generous allowance provided. The building has lift access to all floors as well as ample covered and open parking bays. The park is located close to the N1 highway. The office is a blank canvas, ideal for businesses looking to design an environment that reflects their unique operational and cultural requirements. Allowance provided to fit-out the space. Plattekloof Office Park is a gated business park with 24-hour security, full access control, and a...

### 1,023 M<sup>2</sup> OFFICE TO RENT PLATTEKLOOF OFFICE PARK