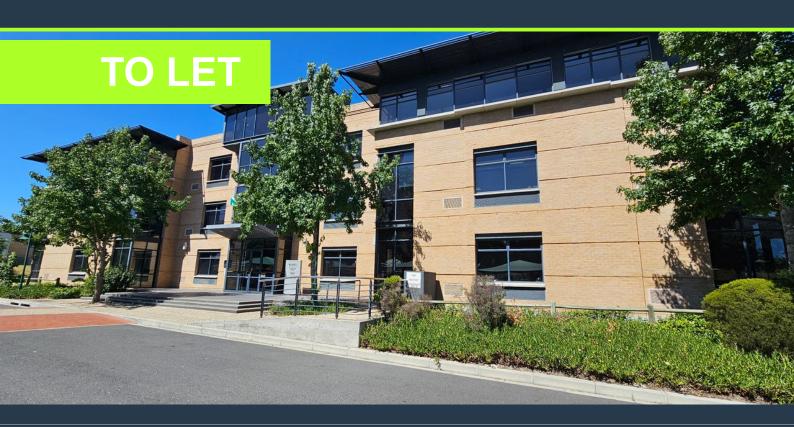

# R163,680 per month excl. VAT R160 per m<sup>2</sup>

SPIRE

www.spire.co.za

1,023 m² Office Space to let in Plattekloof. Modern A Grade building with large open plan floor plate located on the ground floor in the building. This office has large expansive windows with views over Table Mountain. The office is white-boxed and is ready for a full installation, with a generous allowance provided. The building has lift access to all floors as well as ample covered and open parking bays. The park is located close to the N1 highway. The office is a blank canvas, ideal for businesses looking to design an environment that reflects their unique operational and cultural requirements. Allowance provided to fit-out the space. Plattekloof Office Park is a gated business park with 24-hour security, full access control, and a...

### 1,023 M<sup>2</sup> OFFICE TO RENT PLATTEKLOOF OFFICE PARK