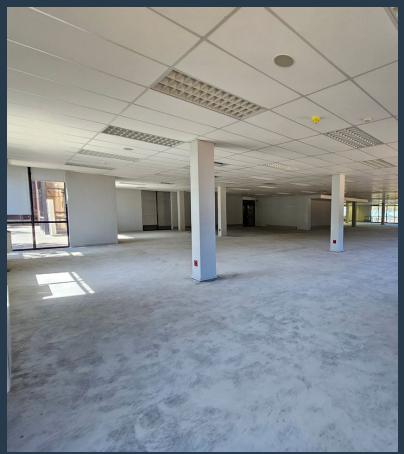

# R163,680 per month excl. VAT R160 per m<sup>2</sup>

SPIRE

www.spire.co.za

1,023 m² Office Space to let in Plattekloof. Modern A Grade building with large open plan floor plate located on the ground floor in the building. This office has large expansive windows with views over Table Mountain. The office is white-boxed and is ready for a full installation, with a generous allowance provided. The building has lift access to all floors as well as ample covered and open parking bays. The park is located close to the N1 highway. The office is a blank canvas, ideal for businesses looking to design an environment that reflects their unique operational and cultural requirements. Allowance provided to fit-out the space. Plattekloof Office Park is a gated business park with 24-hour security, full access control, and a...