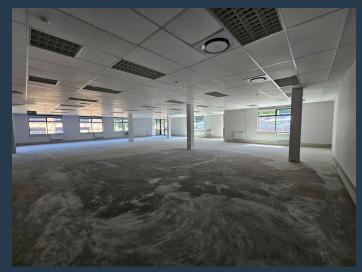

# R163,680 per month excl. VAT R160 per m<sup>2</sup>

SPIRE

www.spire.co.za

1,023 m² Office Space to let in Plattekloof. Modern A Grade building with large open plan floor plate located on the ground floor in the building. This office has large expansive windows with views over Table Mountain. The office is white-boxed and is ready for a full installation, with a generous allowance provided. The building has lift access to all floors as well as ample covered and open parking bays. The park is located close to the N1 highway. The office is a blank canvas, ideal for businesses looking to design an environment that reflects their unique operational and cultural requirements. Allowance provided to fit-out the space. Plattekloof Office Park is a gated business park with 24-hour security, full access control, and a...

### 1,023 M<sup>2</sup> OFFICE TO RENT PLATTEKLOOF OFFICE PARK