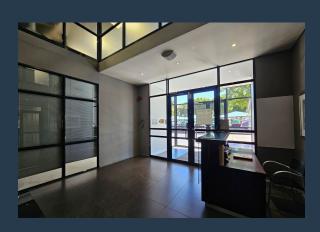

# R163,680 per month excl. VAT R160 per m<sup>2</sup>

SPIRE

www.spire.co.za

1,023 m² Office Space to let in Plattekloof. Modern A Grade building with large open plan floor plate located on the ground floor in the building. This office has large expansive windows with views over Table Mountain. The office is white-boxed and is ready for a full installation, with a generous allowance provided. The building has lift access to all floors as well as ample covered and open parking bays. The park is located close to the N1 highway. The office is a blank canvas, ideal for businesses looking to design an environment that reflects their unique operational and cultural requirements. Allowance provided to fit-out the space. Plattekloof Office Park is a gated business park with 24-hour security, full access control, and a...