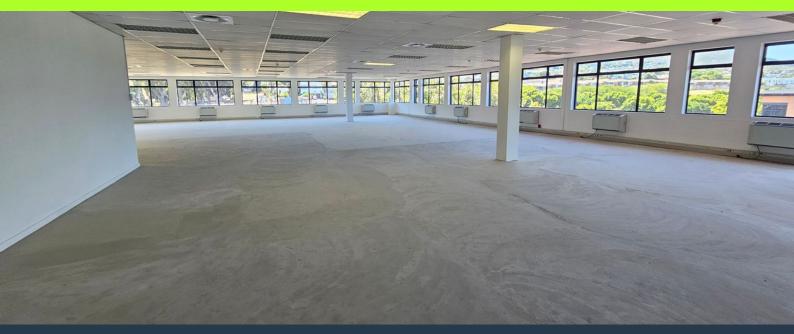

# SPIRE

www.spire.co.za

1,086 m<sup>2</sup> Office to rent at Plattekloof Office Park. Situated on the second floor of a secure, wellmaintained building, this white-boxed space is ready for a full tenant fit-out, with a generous allowance provided to create a workspace tailored to your business needs. This office has a 63 m<sup>2</sup> open balcony. This office is a blank canvas, ideal for businesses looking to design an environment that reflects their unique operational and cultural requirements. Plattekloof Office Park is a gated business park with 24-hour security, full access control, and a robust surveillance system, ensuring a safe working environment for all tenants. The property offers generous on-site parking facilities for tenants and visitors, making it a convenient choice...