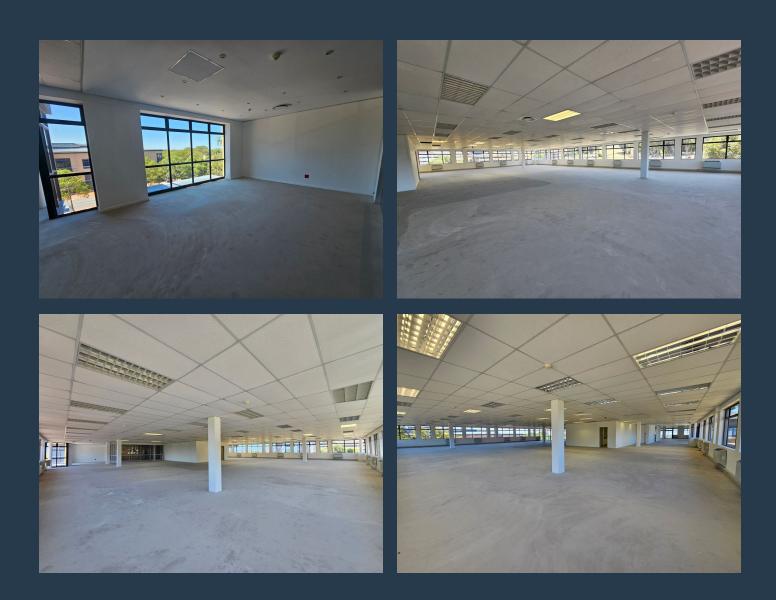

# SPIRE

www.spire.co.za

1,086 m<sup>2</sup> Office to rent at Plattekloof Office Park. Situated on the second floor of a secure, wellmaintained building, this white-boxed space is ready for a full tenant fit-out, with a generous allowance provided to create a workspace tailored to your business needs. This office has a 63 m<sup>2</sup> open balcony. This office is a blank canvas, ideal for businesses looking to design an environment that reflects their unique operational and cultural requirements. Plattekloof Office Park is a gated business park with 24-hour security, full access control, and a robust surveillance system, ensuring a safe working environment for all tenants. The property offers generous on-site parking facilities for tenants and visitors, making it a convenient choice...

#### 1,086 M<sup>2</sup> OFFICE SPACE TO RENT PLATTEKLOOF OFFICE PARK