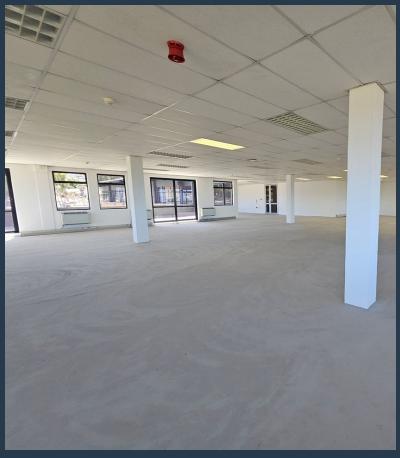

# SPIRE

www.spire.co.za

1,086 m<sup>2</sup> Office to rent at Plattekloof Office Park. Situated on the second floor of a secure, wellmaintained building, this white-boxed space is ready for a full tenant fit-out, with a generous allowance provided to create a workspace tailored to your business needs. This office has a 63 m<sup>2</sup> open balcony. This office is a blank canvas, ideal for businesses looking to design an environment that reflects their unique operational and cultural requirements. Plattekloof Office Park is a gated business park with 24-hour security, full access control, and a robust surveillance system, ensuring a safe working environment for all tenants. The property offers generous on-site parking facilities for tenants and visitors, making it a convenient choice...