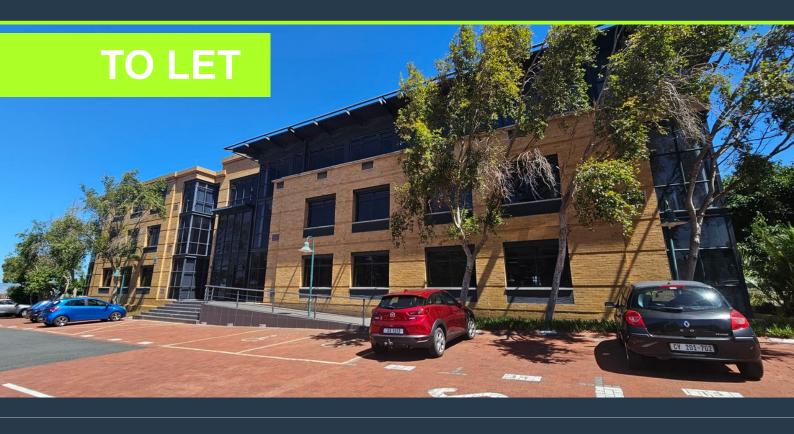

# SPIRE

www.spire.co.za

1,086 m<sup>2</sup> Office to rent at Plattekloof Office Park. Situated on the second floor of a secure, wellmaintained building, this white-boxed space is ready for a full tenant fit-out, with a generous allowance provided to create a workspace tailored to your business needs. This office has a 63 m<sup>2</sup> open balcony. This office is a blank canvas, ideal for businesses looking to design an environment that reflects their unique operational and cultural requirements. Plattekloof Office Park is a gated business park with 24-hour security, full access control, and a robust surveillance system, ensuring a safe working environment for all tenants. The property offers generous on-site parking facilities for tenants and visitors, making it a convenient choice...

#### 1,086 M<sup>2</sup> OFFICE SPACE TO RENT PLATTEKLOOF OFFICE PARK