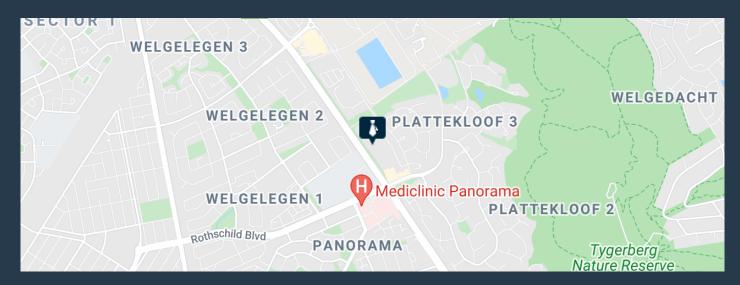

### 1,492 M² OFFICE SPACE TO RENT PLATTEKLOOF OFFICE PARK

### R238,720 per month excl. VAT R160 per m<sup>2</sup>

SPIRE

www.spire.co.za

1,492 m² Office to rent in Plattekloof. Nestled in the popular Plattekloof Office Park, this large 1,492 m² office space offers a great opportunity for businesses looking for premium, customizable office space in Cape Town's northern suburbs. Situated on the second floor of a secure, well-maintained building, this white-boxed space is ready for a full tenant fit-out, with a generous allowance provided to create a workspace tailored to your business needs. The 1,492 m² office is a blank canvas, ideal for businesses looking to design an environment that reflects their unique operational and cultural requirements. A standout feature of this office is the large balcony, offering sweeping views of the surrounding area and providing an excellent...