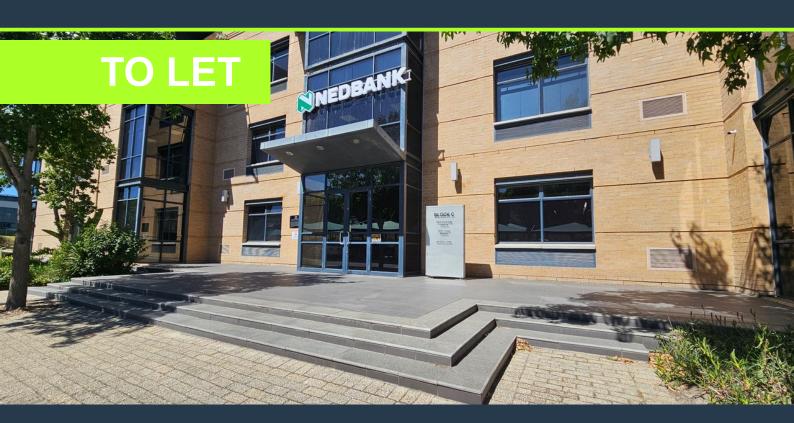

### R238,720 per month excl. VAT R160 per m<sup>2</sup>

SPIRE

www.spire.co.za

1,492 m² Office to rent in Plattekloof. Nestled in the popular Plattekloof Office Park, this large 1,492 m² office space offers a great opportunity for businesses looking for premium, customizable office space in Cape Town's northern suburbs. Situated on the second floor of a secure, well-maintained building, this white-boxed space is ready for a full tenant fit-out, with a generous allowance provided to create a workspace tailored to your business needs. The 1,492 m² office is a blank canvas, ideal for businesses looking to design an environment that reflects their unique operational and cultural requirements. A standout feature of this office is the large balcony, offering sweeping views of the surrounding area and providing an excellent...

### 1,492 M² OFFICE SPACE TO RENT PLATTEKLOOF OFFICE PARK