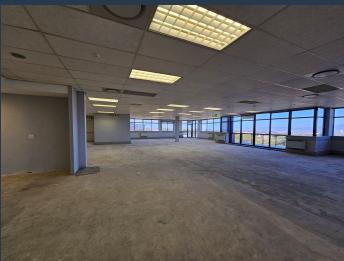

### R238,720 per month excl. VAT R160 per m<sup>2</sup>

SPIRE

www.spire.co.za

1,492 m² Office to rent in Plattekloof. Nestled in the popular Plattekloof Office Park, this large 1,492 m² office space offers a great opportunity for businesses looking for premium, customizable office space in Cape Town's northern suburbs. Situated on the second floor of a secure, well-maintained building, this white-boxed space is ready for a full tenant fit-out, with a generous allowance provided to create a workspace tailored to your business needs. The 1,492 m² office is a blank canvas, ideal for businesses looking to design an environment that reflects their unique operational and cultural requirements. A standout feature of this office is the large balcony, offering sweeping views of the surrounding area and providing an excellent...