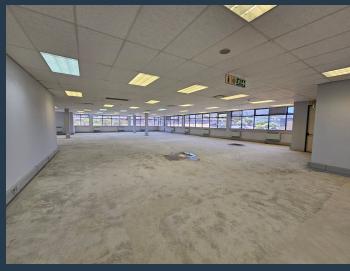

### R238,720 per month excl. VAT R160 per m<sup>2</sup>

SPIRE

www.spire.co.za

1,492 m² Office to rent in Plattekloof. Nestled in the popular Plattekloof Office Park, this large 1,492 m² office space offers a great opportunity for businesses looking for premium, customizable office space in Cape Town's northern suburbs. Situated on the second floor of a secure, well-maintained building, this white-boxed space is ready for a full tenant fit-out, with a generous allowance provided to create a workspace tailored to your business needs. The 1,492 m² office is a blank canvas, ideal for businesses looking to design an environment that reflects their unique operational and cultural requirements. A standout feature of this office is the large balcony, offering sweeping views of the surrounding area and providing an excellent...