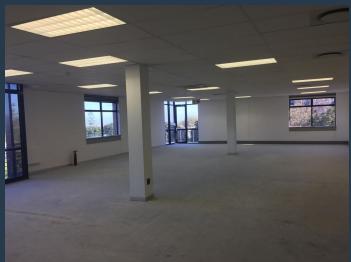

## R64,000 per month excl. VAT

www.spire.co.za

400 m² Office space to rent at Plattekloof Office Park. This 1st floor office is white-boxed office space and is ready for a full tenant fit-out. The space is open plan and has provision for a full kitchen. Tenants have access to shared bathrooms on each floor. there is lift access to all floors in the building. Plattekloof Office Park offers excellent security with full access control in place. Tenants can lease secure open as well as covered parking bays in the office park. The park is located close to the N1 highway. Plattekloof Office Park is a gated business park with 24-hour security, full access control, and a robust surveillance system, ensuring a safe working environment for all tenants. The property offers generous on-site...

### 400 M<sup>2</sup> OFFICE SPACE TO RENT PLATTEKLOOF OFFICE PARK