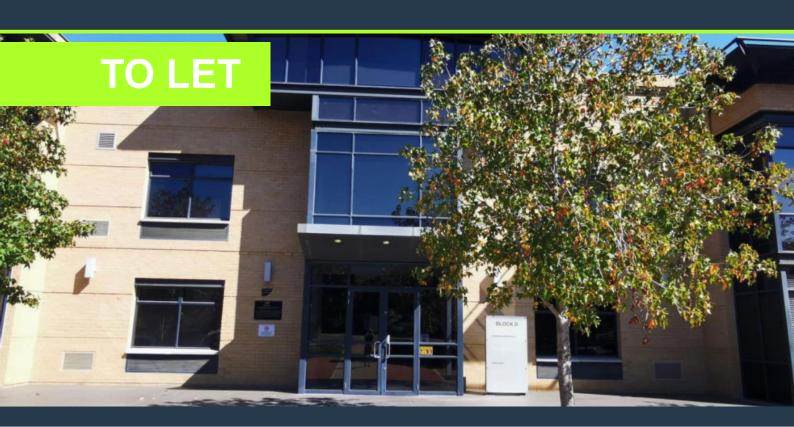

## R64,000 per month excl. VAT

www.spire.co.za

400 m² Office space to rent at Plattekloof Office Park. This 1st floor office is white-boxed office space and is ready for a full tenant fit-out. The space is open plan and has provision for a full kitchen. Tenants have access to shared bathrooms on each floor. there is lift access to all floors in the building. Plattekloof Office Park offers excellent security with full access control in place. Tenants can lease secure open as well as covered parking bays in the office park. The park is located close to the N1 highway. Plattekloof Office Park is a gated business park with 24-hour security, full access control, and a robust surveillance system, ensuring a safe working environment for all tenants. The property offers generous on-site...

### 400 M<sup>2</sup> OFFICE SPACE TO RENT PLATTEKLOOF OFFICE PARK