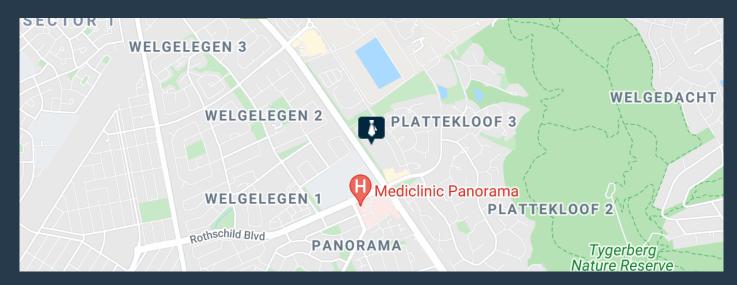

office space and is ready for a full tenant fit-out. The space is open plan and has provision for a full kitchen. Tenants have access to shared bathrooms on each floor. there is lift access to all floors in the building. Plattekloof Office Park offers excellent security with full access control in place. Tenants can lease secure open as well as covered parking bays in the office park. The park is located close to the N1 highway. Plattekloof Office Park is a gated business park with 24-hour security, full access control, and a robust surveillance system, ensuring a safe working environment for all tenants. The property offers generous on-site...





R64,000 per month excl. VAT R160 per m<sup>2</sup>



www.spire.co.za

### 400 M<sup>2</sup> OFFICE SPACE TO RENT PLATTEKLOOF OFFICE PARK





#### **PROPERTY DETAILS**

- ▲ Security▲ Air Conditioning
- Yes Yes
- ▲ Floor Size ▲ Land Size

▲ Zoning

- 400m² 400
- e 400 Commercial

# R64,000 per month excl. VAT R160 per m<sup>2</sup>



www.spire.co.za









### **CONTACT US**



**Kevin Hellyer**Candidate Property Practitioner

- (021) 6854020
- 061 484 5578
- 💌 kevinh@spire.co.za