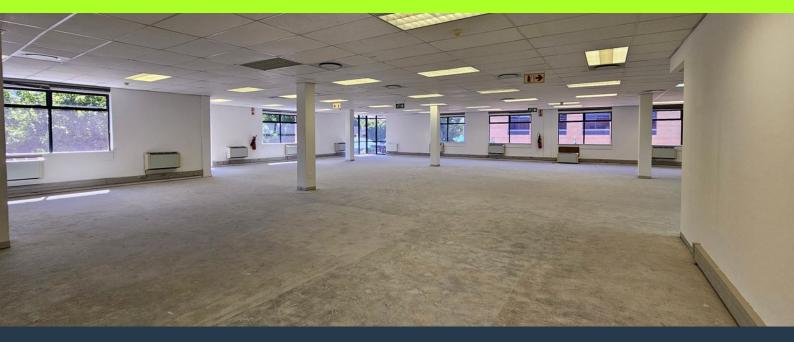

## R64,000 per month excl. VAT

www.spire.co.za

400 m² Office space to rent at Plattekloof Office Park. This 1st floor office is white-boxed office space and is ready for a full tenant fit-out. The space is open plan and has provision for a full kitchen. Tenants have access to shared bathrooms on each floor. there is lift access to all floors in the building. Plattekloof Office Park offers excellent security with full access control in place. Tenants can lease secure open as well as covered parking bays in the office park. The park is located close to the N1 highway. Plattekloof Office Park is a gated business park with 24-hour security, full access control, and a robust surveillance system, ensuring a safe working environment for all tenants. The property offers generous on-site...

### 400 M<sup>2</sup> OFFICE SPACE TO RENT PLATTEKLOOF OFFICE PARK