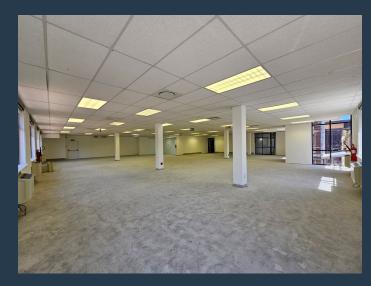

## R64,000 per month excl. VAT

www.spire.co.za

400 m² Office space to rent at Plattekloof Office Park. This 1st floor office is white-boxed office space and is ready for a full tenant fit-out. The space is open plan and has provision for a full kitchen. Tenants have access to shared bathrooms on each floor. there is lift access to all floors in the building. Plattekloof Office Park offers excellent security with full access control in place. Tenants can lease secure open as well as covered parking bays in the office park. The park is located close to the N1 highway. Plattekloof Office Park is a gated business park with 24-hour security, full access control, and a robust surveillance system, ensuring a safe working environment for all tenants. The property offers generous on-site...