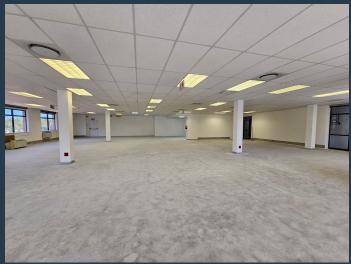

## R64,000 per month excl. VAT

www.spire.co.za

400 m² Office space to rent at Plattekloof Office Park. This 1st floor office is white-boxed office space and is ready for a full tenant fit-out. The space is open plan and has provision for a full kitchen. Tenants have access to shared bathrooms on each floor. there is lift access to all floors in the building. Plattekloof Office Park offers excellent security with full access control in place. Tenants can lease secure open as well as covered parking bays in the office park. The park is located close to the N1 highway. Plattekloof Office Park is a gated business park with 24-hour security, full access control, and a robust surveillance system, ensuring a safe working environment for all tenants. The property offers generous on-site...