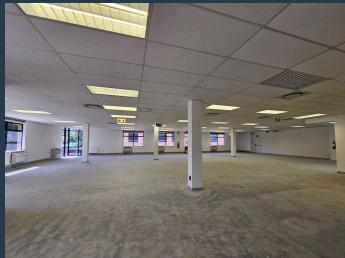

## R64,000 per month excl. VAT

www.spire.co.za

400 m² Office space to rent at Plattekloof Office Park. This 1st floor office is white-boxed office space and is ready for a full tenant fit-out. The space is open plan and has provision for a full kitchen. Tenants have access to shared bathrooms on each floor. there is lift access to all floors in the building. Plattekloof Office Park offers excellent security with full access control in place. Tenants can lease secure open as well as covered parking bays in the office park. The park is located close to the N1 highway. Plattekloof Office Park is a gated business park with 24-hour security, full access control, and a robust surveillance system, ensuring a safe working environment for all tenants. The property offers generous on-site...