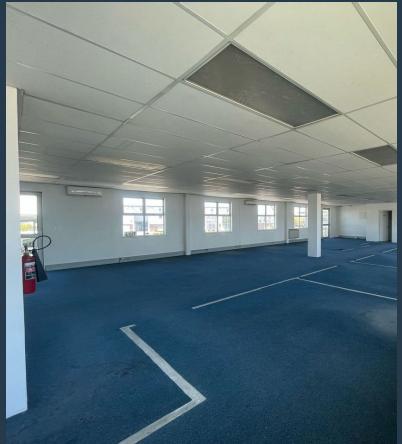

## R23,200 per month excl. VAT R100 per m<sup>2</sup>

www.spire.co.za

232 m² Office Space to Rent in Spearhead Business Park. This 232 m² office space in Spearhead Business Park is ready for immediate occupation, offering a professional and well-maintained workspace for your business. The unit features a full kitchen, ensuring convenience for staff, and ample parking for tenants and visitors. With a modern layout and excellent natural light, this office is designed for productivity and comfort in a secure business environment. Spearhead Business Park is a sought-after commercial hub known for its accessibility, security, and professional atmosphere. Located in a prime area, it provides easy access to major transport routes, making it ideal for businesses seeking a strategic and well-connected location. The...

#### **PROPERTY DETAILS**

▲ Floor Size 232m²

▲ Land Size 2

▲ Zoning Commercial

**WEB REF: SCL2229** 