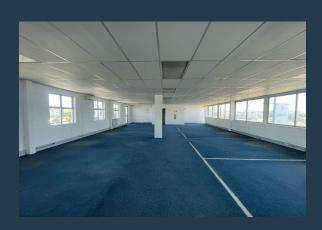

## R23,200 per month excl. VAT R100 per m<sup>2</sup>

www.spire.co.za

232 m² Office Space to Rent in Spearhead Business Park. This 232 m² office space in Spearhead Business Park is ready for immediate occupation, offering a professional and well-maintained workspace for your business. The unit features a full kitchen, ensuring convenience for staff, and ample parking for tenants and visitors. With a modern layout and excellent natural light, this office is designed for productivity and comfort in a secure business environment. Spearhead Business Park is a sought-after commercial hub known for its accessibility, security, and professional atmosphere. Located in a prime area, it provides easy access to major transport routes, making it ideal for businesses seeking a strategic and well-connected location. The...

#### **PROPERTY DETAILS**

▲ Floor Size 232m²

▲ Land Size 2

▲ Zoning Commercial

**WEB REF: SCL2229** 