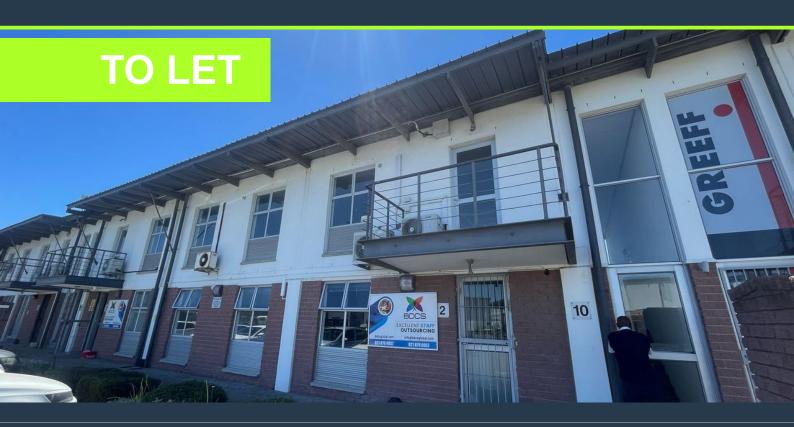

## R23,200 per month excl. VAT R100 per m<sup>2</sup>

www.spire.co.za

232 m² Office Space to Rent in Spearhead Business Park. This 232 m² office space in Spearhead Business Park is ready for immediate occupation, offering a professional and well-maintained workspace for your business. The unit features a full kitchen, ensuring convenience for staff, and ample parking for tenants and visitors. With a modern layout and excellent natural light, this office is designed for productivity and comfort in a secure business environment. Spearhead Business Park is a sought-after commercial hub known for its accessibility, security, and professional atmosphere. Located in a prime area, it provides easy access to major transport routes, making it ideal for businesses seeking a strategic and well-connected location. The...

### 232 M² OFFICE SPACE TO RENT IN SPEARHEAD BUSINESS PARK