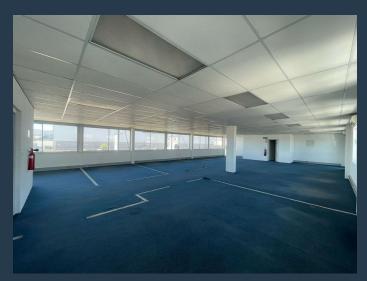

## R23,200 per month excl. VAT R100 per m<sup>2</sup>

www.spire.co.za

232 m² Office Space to Rent in Spearhead Business Park. This 232 m² office space in Spearhead Business Park is ready for immediate occupation, offering a professional and well-maintained workspace for your business. The unit features a full kitchen, ensuring convenience for staff, and ample parking for tenants and visitors. With a modern layout and excellent natural light, this office is designed for productivity and comfort in a secure business environment. Spearhead Business Park is a sought-after commercial hub known for its accessibility, security, and professional atmosphere. Located in a prime area, it provides easy access to major transport routes, making it ideal for businesses seeking a strategic and well-connected location. The...