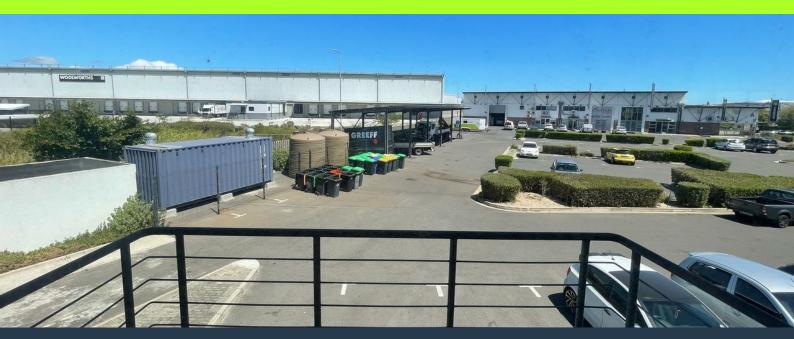

## R23,200 per month excl. VAT R100 per m<sup>2</sup>

www.spire.co.za

232 m² Office Space to Rent in Spearhead Business Park. This 232 m² office space in Spearhead Business Park is ready for immediate occupation, offering a professional and well-maintained workspace for your business. The unit features a full kitchen, ensuring convenience for staff, and ample parking for tenants and visitors. With a modern layout and excellent natural light, this office is designed for productivity and comfort in a secure business environment. Spearhead Business Park is a sought-after commercial hub known for its accessibility, security, and professional atmosphere. Located in a prime area, it provides easy access to major transport routes, making it ideal for businesses seeking a strategic and well-connected location. The...