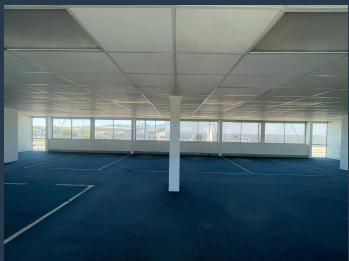

## R23,200 per month excl. VAT R100 per m<sup>2</sup>

www.spire.co.za

232 m² Office Space to Rent in Spearhead Business Park. This 232 m² office space in Spearhead Business Park is ready for immediate occupation, offering a professional and well-maintained workspace for your business. The unit features a full kitchen, ensuring convenience for staff, and ample parking for tenants and visitors. With a modern layout and excellent natural light, this office is designed for productivity and comfort in a secure business environment. Spearhead Business Park is a sought-after commercial hub known for its accessibility, security, and professional atmosphere. Located in a prime area, it provides easy access to major transport routes, making it ideal for businesses seeking a strategic and well-connected location. The...