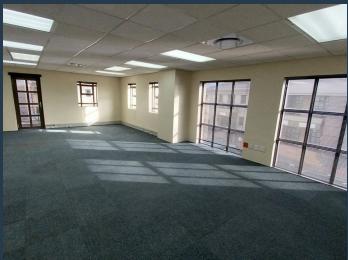

## R21,000 per month excl. VAT

www.spire.co.za

200 m² Office to Rent in Montague Gardens. This neat office is split over two floors and features partitioned offices, a fully equipped kitchen, and modern bathrooms. The premises offer high-speed internet services, making it an ideal location for businesses that require reliable connectivity. The office park is strategically situated adjacent to main public transport routes, ensuring easy accessibility for both employees and clients. Additionally, Arden Grove Office Park provides excellent security with full access control, ensuring a safe and secure working environment. Montague Gardens is a prime commercial and industrial hub located in Cape Town's Northern Suburbs. It is renowned for its strategic location, offering businesses...

## 200 $\mathrm{M}^2$ OFFICE TO RENT IN MONTAGUE GARDENS I ARDEN GROVE OFFICE PARK