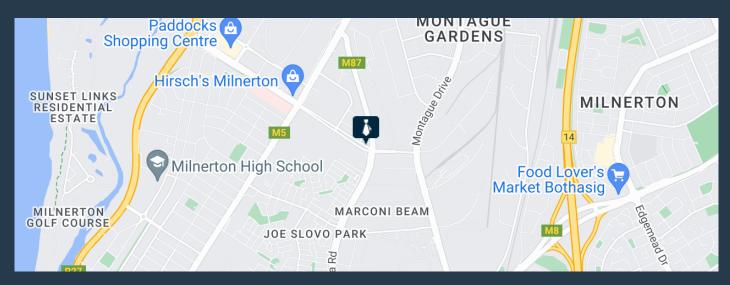

## R21,000 per month excl. VAT

www.spire.co.za

200 m² Office to Rent in Montague Gardens. This neat office is split over two floors and features partitioned offices, a fully equipped kitchen, and modern bathrooms. The premises offer high-speed internet services, making it an ideal location for businesses that require reliable connectivity. The office park is strategically situated adjacent to main public transport routes, ensuring easy accessibility for both employees and clients. Additionally, Arden Grove Office Park provides excellent security with full access control, ensuring a safe and secure working environment. Montague Gardens is a prime commercial and industrial hub located in Cape Town's Northern Suburbs. It is renowned for its strategic location, offering businesses...

## 200 $\mathrm{M}^2$ OFFICE TO RENT IN MONTAGUE GARDENS I ARDEN GROVE OFFICE PARK