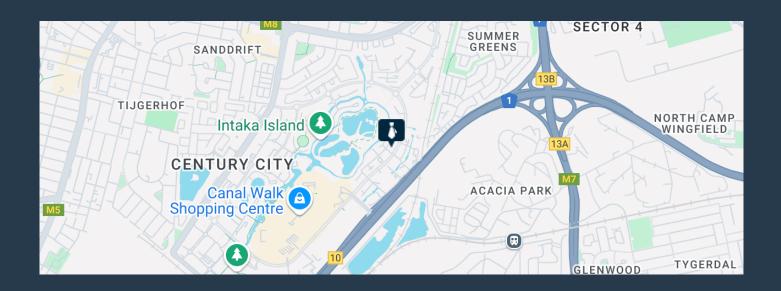

### R938,700 per month excl. VAT R290 per m<sup>2</sup>

SPIRE

www.spire.co.za

Occupation April 2026 - New Property Development in Century City. 3,237 m² Office to rent on the 3rd floor at Canal Plaza in Century City. Situated in the thriving Century City precinct, Canal Plaza is surrounded by a vibrant community and an array of amenities. Discover a space where convenience and creativity intersect, providing the perfect environment for businesses to thrive. The building features vibrant retail outlets and a bustling community, offering a unique blend of productivity and leisure. Tenants can enjoy the future of work-life balance in a convenient location with exceptional amenities and a vibrant atmosphere. Canal Plaza is strategically positioned to maximize visibility and accessibility, ensuring that it becomes a...

### 3,237 M² OFFICE TO RENT AT CANAL PLAZA - NEW OFFICE DEVELOPMENT