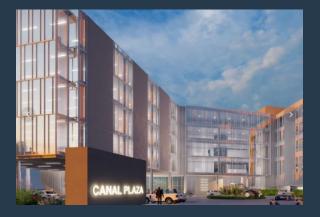

# SPIRE

www.spire.co.za

Occupation Q2 - 2026. 976 m<sup>2</sup> Office to rent at Canal Plaza in Century City. Premium grade office space located in the heart of Century City. Located in one of the last commercial buildings to be built in this soughtafter area, Canal Plaza offers unparalleled views of the Intaka Bird Sanctuary and features three levels of prime office space. With quick and easy access to the N1 Highway, walking distance to Canal Walk Shopping Center, and office floors designed to accommodate a single user or multiple smaller units, Canal Plaza is the perfect location for corporate offices. Enjoy modern amenities such as high-speed internet, ample safe parking, and easy access to public transport services. Situated in the thriving Century City precinct,...

### 976 M<sup>2</sup> OFFICE TO RENT AT CANAL PLAZA - NEW OFFICE DEVELOPMENT