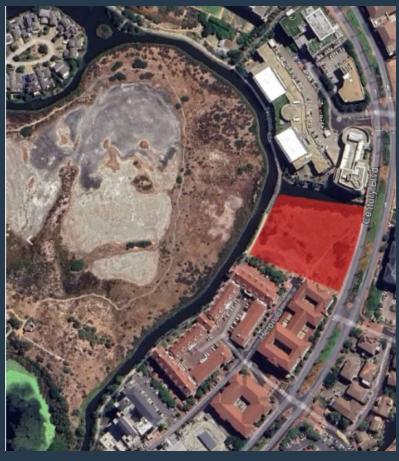

# SPIRE

www.spire.co.za

Occupation Q2 - 2026. 976 m<sup>2</sup> Office to rent at Canal Plaza in Century City. Premium grade office space located in the heart of Century City. Located in one of the last commercial buildings to be built in this soughtafter area, Canal Plaza offers unparalleled views of the Intaka Bird Sanctuary and features three levels of prime office space. With quick and easy access to the N1 Highway, walking distance to Canal Walk Shopping Center, and office floors designed to accommodate a single user or multiple smaller units, Canal Plaza is the perfect location for corporate offices. Enjoy modern amenities such as high-speed internet, ample safe parking, and easy access to public transport services. Situated in the thriving Century City precinct,...