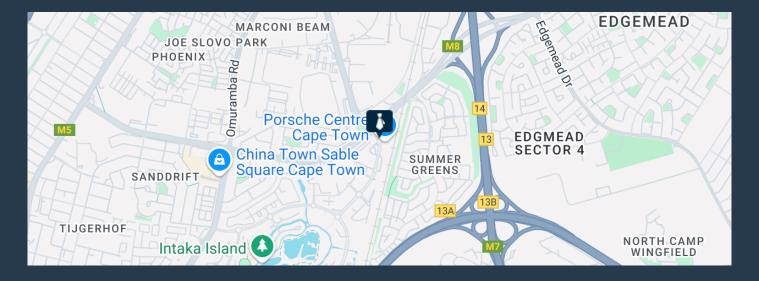

# SPIRE

www.spire.co.za

185 m<sup>2</sup> Office to rent on the lower ground floor at the Oxbow Building at Century Gate. This open-plan area, thoughtfully fitted out with high-quality finishes, provides an exceptional environment for productivity and collaboration. This lower ground floor office space is designed with versatility in mind. The open-plan layout is complemented by partitioned offices, allowing for private meetings or focused work. The space also includes a well-equipped kitchen, ensuring convenience for staff and guests alike. Additionally, there are modern bathrooms within the office suite, enhancing the overall functionality of the space. Rental includes parking & water. The Oxbow Building is strategically located in the heart of Century City, one of Cape...

### **185 M<sup>2</sup> OFFICE TO RENT CENTURY CITY I OXBOW BUILDING**