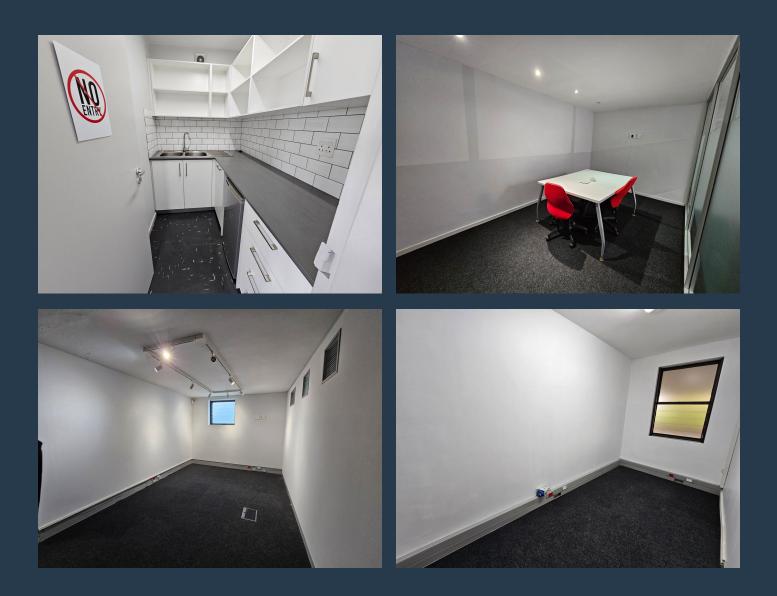

# SPIRE

www.spire.co.za

185 m<sup>2</sup> Office to rent on the lower ground floor at the Oxbow Building at Century Gate. This open-plan area, thoughtfully fitted out with high-quality finishes, provides an exceptional environment for productivity and collaboration. This lower ground floor office space is designed with versatility in mind. The open-plan layout is complemented by partitioned offices, allowing for private meetings or focused work. The space also includes a well-equipped kitchen, ensuring convenience for staff and guests alike. Additionally, there are modern bathrooms within the office suite, enhancing the overall functionality of the space. Rental includes parking & water. The Oxbow Building is strategically located in the heart of Century City, one of Cape...

### **185 M<sup>2</sup> OFFICE TO RENT CENTURY CITY I OXBOW BUILDING**