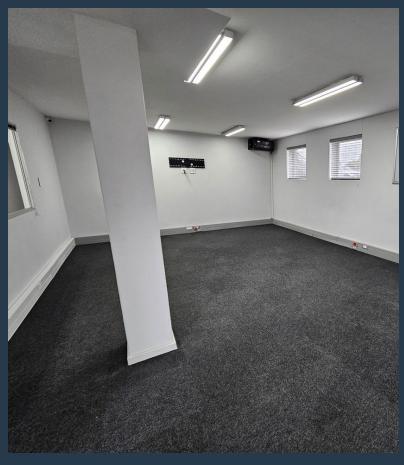

# SPIRE

www.spire.co.za

185 m<sup>2</sup> Office to rent on the lower ground floor at the Oxbow Building at Century Gate. This open-plan area, thoughtfully fitted out with high-quality finishes, provides an exceptional environment for productivity and collaboration. This lower ground floor office space is designed with versatility in mind. The open-plan layout is complemented by partitioned offices, allowing for private meetings or focused work. The space also includes a well-equipped kitchen, ensuring convenience for staff and guests alike. Additionally, there are modern bathrooms within the office suite, enhancing the overall functionality of the space. Rental includes parking & water. The Oxbow Building is strategically located in the heart of Century City, one of Cape...

### **185 M<sup>2</sup> OFFICE TO RENT CENTURY CITY I OXBOW BUILDING**