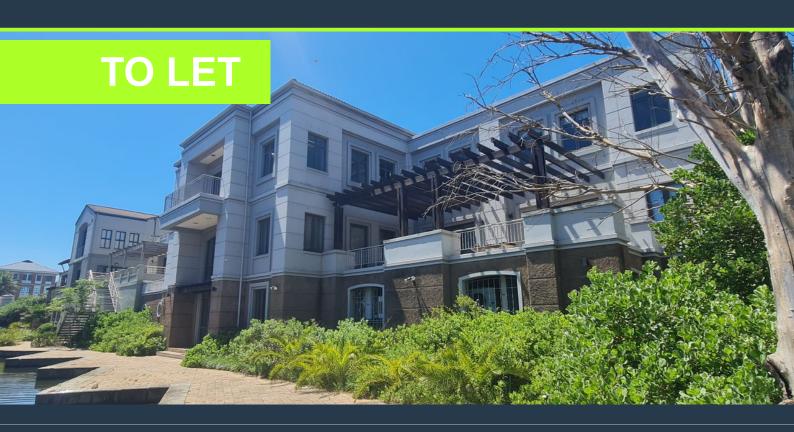

# **R54,720** per month excl. VAT R160 per m<sup>2</sup>

www.spire.co.za

342 m² Office to rent on the ground floor in Century City. Fully fitted space in a secure building. This building boasts excellent visibility, with prime exposure onto the N1, making it an ideal location for businesses that prioritize brand visibility. The building is equipped with a backup generator, ensuring uninterrupted operations during power outages. In addition, the landlord is currently installing solar power, further enhancing the building's sustainability and reducing its environmental impact. Secure parking bays are available, providing convenience and safety for both employees and visitors. A-Grade office space at 9 Boundary Road offers a premium work environment for businesses looking to elevate their operations. This modern,...