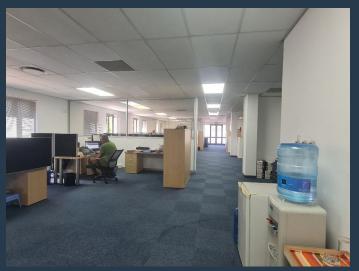

# **R54,720** per month excl. VAT R160 per m<sup>2</sup>

www.spire.co.za

342 m² Office to rent on the ground floor in Century City. Fully fitted space in a secure building. This building boasts excellent visibility, with prime exposure onto the N1, making it an ideal location for businesses that prioritize brand visibility. The building is equipped with a backup generator, ensuring uninterrupted operations during power outages. In addition, the landlord is currently installing solar power, further enhancing the building's sustainability and reducing its environmental impact. Secure parking bays are available, providing convenience and safety for both employees and visitors. A-Grade office space at 9 Boundary Road offers a premium work environment for businesses looking to elevate their operations. This modern,...