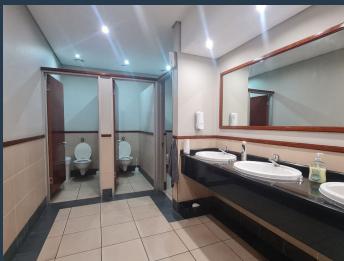

# **R54,720** per month excl. VAT R160 per m<sup>2</sup>

www.spire.co.za

342 m² Office to rent on the ground floor in Century City. Fully fitted space in a secure building. This building boasts excellent visibility, with prime exposure onto the N1, making it an ideal location for businesses that prioritize brand visibility. The building is equipped with a backup generator, ensuring uninterrupted operations during power outages. In addition, the landlord is currently installing solar power, further enhancing the building's sustainability and reducing its environmental impact. Secure parking bays are available, providing convenience and safety for both employees and visitors. A-Grade office space at 9 Boundary Road offers a premium work environment for businesses looking to elevate their operations. This modern,...