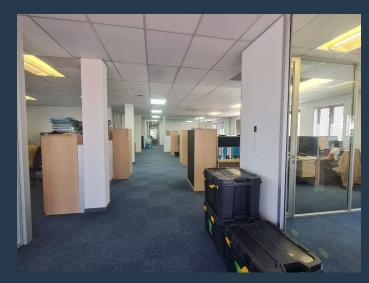

# **R54,720** per month excl. VAT R160 per m<sup>2</sup>

www.spire.co.za

342 m² Office to rent on the ground floor in Century City. Fully fitted space in a secure building. This building boasts excellent visibility, with prime exposure onto the N1, making it an ideal location for businesses that prioritize brand visibility. The building is equipped with a backup generator, ensuring uninterrupted operations during power outages. In addition, the landlord is currently installing solar power, further enhancing the building's sustainability and reducing its environmental impact. Secure parking bays are available, providing convenience and safety for both employees and visitors. A-Grade office space at 9 Boundary Road offers a premium work environment for businesses looking to elevate their operations. This modern,...