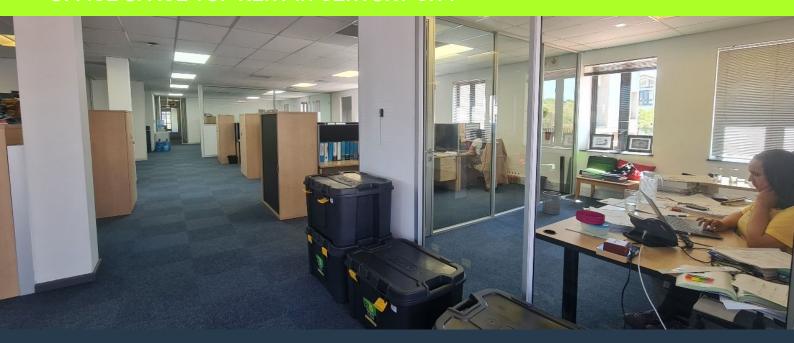

# **R54,720** per month excl. VAT R160 per m<sup>2</sup>

www.spire.co.za

342 m² Office to rent on the ground floor in Century City. Fully fitted space in a secure building. This building boasts excellent visibility, with prime exposure onto the N1, making it an ideal location for businesses that prioritize brand visibility. The building is equipped with a backup generator, ensuring uninterrupted operations during power outages. In addition, the landlord is currently installing solar power, further enhancing the building's sustainability and reducing its environmental impact. Secure parking bays are available, providing convenience and safety for both employees and visitors. A-Grade office space at 9 Boundary Road offers a premium work environment for businesses looking to elevate their operations. This modern,...