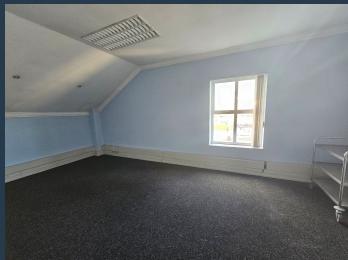

# **R41,875** per month excl. VAT R125 per m<sup>2</sup>

www.spire.co.za

335 m² Office to rent in Century City. Fitted out offices ready for a new tenant to take occupation. his modern office space combines convenience, functionality, and a beautiful setting, making it a perfect choice for your businesses. The space includes a welcoming reception area that creates a professional first impression for clients and visitors, ensuring a warm and organized entry point for your business. It also has two spacious open-plan areas provide a versatile workspace suitable for collaborative work, team meetings, or creative brainstorming sessions. A well-equipped kitchenette ensures that staff have a convenient place to prepare meals and refreshments, contributing to a comfortable working environment. Century Gate offers...