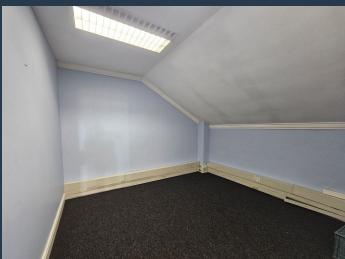

# **R41,875** per month excl. VAT R125 per m<sup>2</sup>

www.spire.co.za

335 m² Office to rent in Century City. Fitted out offices ready for a new tenant to take occupation. his modern office space combines convenience, functionality, and a beautiful setting, making it a perfect choice for your businesses. The space includes a welcoming reception area that creates a professional first impression for clients and visitors, ensuring a warm and organized entry point for your business. It also has two spacious open-plan areas provide a versatile workspace suitable for collaborative work, team meetings, or creative brainstorming sessions. A well-equipped kitchenette ensures that staff have a convenient place to prepare meals and refreshments, contributing to a comfortable working environment. Century Gate offers...