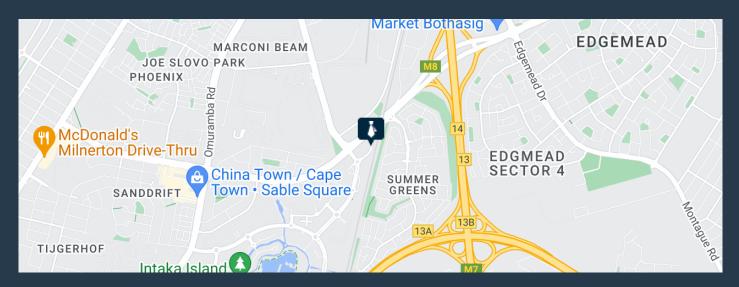

# **R41,875** per month excl. VAT R125 per m<sup>2</sup>

www.spire.co.za

335 m² Office to rent in Century City. Fitted out offices ready for a new tenant to take occupation. his modern office space combines convenience, functionality, and a beautiful setting, making it a perfect choice for your businesses. The space includes a welcoming reception area that creates a professional first impression for clients and visitors, ensuring a warm and organized entry point for your business. It also has two spacious open-plan areas provide a versatile workspace suitable for collaborative work, team meetings, or creative brainstorming sessions. A well-equipped kitchenette ensures that staff have a convenient place to prepare meals and refreshments, contributing to a comfortable working environment. Century Gate offers...

### 335 M<sup>2</sup> OFFICE TO RENT IN CENTURY CITY