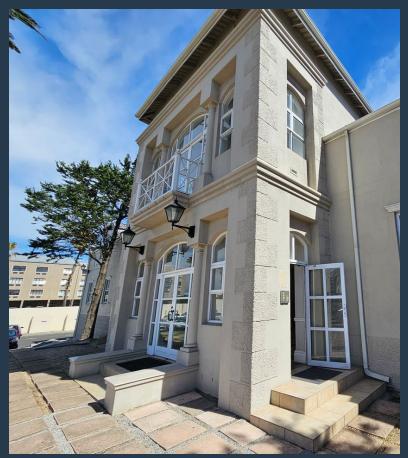

# **R41,875** per month excl. VAT R125 per m<sup>2</sup>

www.spire.co.za

335 m² Office to rent in Century City. Fitted out offices ready for a new tenant to take occupation. his modern office space combines convenience, functionality, and a beautiful setting, making it a perfect choice for your businesses. The space includes a welcoming reception area that creates a professional first impression for clients and visitors, ensuring a warm and organized entry point for your business. It also has two spacious open-plan areas provide a versatile workspace suitable for collaborative work, team meetings, or creative brainstorming sessions. A well-equipped kitchenette ensures that staff have a convenient place to prepare meals and refreshments, contributing to a comfortable working environment. Century Gate offers...