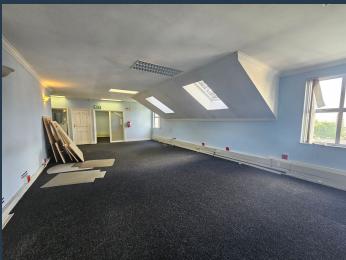

# **R41,875** per month excl. VAT R125 per m<sup>2</sup>

www.spire.co.za

335 m² Office to rent in Century City. Fitted out offices ready for a new tenant to take occupation. his modern office space combines convenience, functionality, and a beautiful setting, making it a perfect choice for your businesses. The space includes a welcoming reception area that creates a professional first impression for clients and visitors, ensuring a warm and organized entry point for your business. It also has two spacious open-plan areas provide a versatile workspace suitable for collaborative work, team meetings, or creative brainstorming sessions. A well-equipped kitchenette ensures that staff have a convenient place to prepare meals and refreshments, contributing to a comfortable working environment. Century Gate offers...