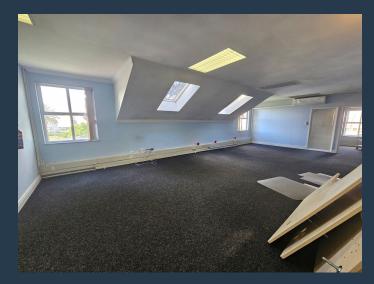

# **R41,875** per month excl. VAT R125 per m<sup>2</sup>

www.spire.co.za

335 m² Office to rent in Century City. Fitted out offices ready for a new tenant to take occupation. his modern office space combines convenience, functionality, and a beautiful setting, making it a perfect choice for your businesses. The space includes a welcoming reception area that creates a professional first impression for clients and visitors, ensuring a warm and organized entry point for your business. It also has two spacious open-plan areas provide a versatile workspace suitable for collaborative work, team meetings, or creative brainstorming sessions. A well-equipped kitchenette ensures that staff have a convenient place to prepare meals and refreshments, contributing to a comfortable working environment. Century Gate offers...