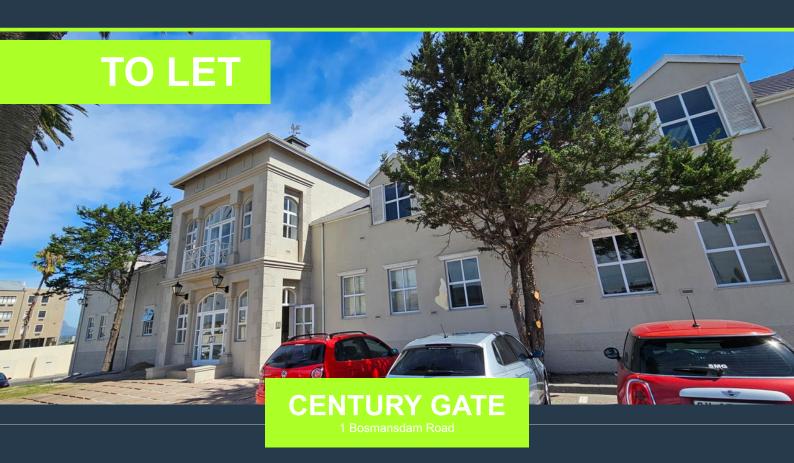

# **R41,875** per month excl. VAT R125 per m<sup>2</sup>

www.spire.co.za

335 m² Office to rent in Century City. Fitted out offices ready for a new tenant to take occupation. his modern office space combines convenience, functionality, and a beautiful setting, making it a perfect choice for your businesses. The space includes a welcoming reception area that creates a professional first impression for clients and visitors, ensuring a warm and organized entry point for your business. It also has two spacious open-plan areas provide a versatile workspace suitable for collaborative work, team meetings, or creative brainstorming sessions. A well-equipped kitchenette ensures that staff have a convenient place to prepare meals and refreshments, contributing to a comfortable working environment. Century Gate offers...

### 335 M<sup>2</sup> OFFICE TO RENT IN CENTURY CITY