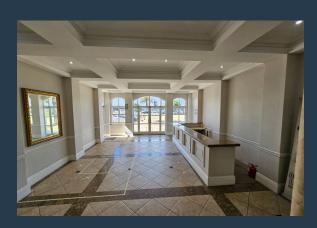

# **R41,875** per month excl. VAT R125 per m<sup>2</sup>

www.spire.co.za

335 m² Office to rent in Century City. Fitted out offices ready for a new tenant to take occupation. his modern office space combines convenience, functionality, and a beautiful setting, making it a perfect choice for your businesses. The space includes a welcoming reception area that creates a professional first impression for clients and visitors, ensuring a warm and organized entry point for your business. It also has two spacious open-plan areas provide a versatile workspace suitable for collaborative work, team meetings, or creative brainstorming sessions. A well-equipped kitchenette ensures that staff have a convenient place to prepare meals and refreshments, contributing to a comfortable working environment. Century Gate offers...