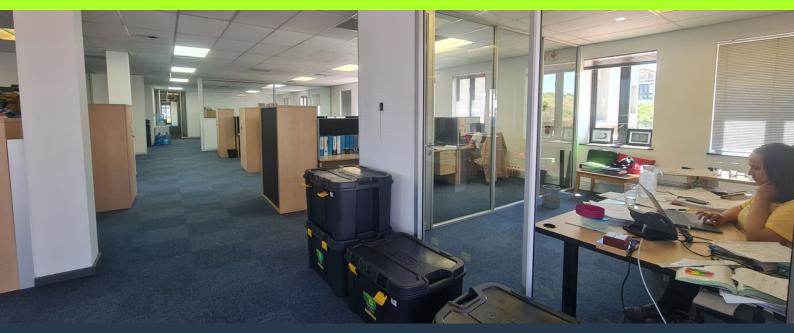

# SPIRE

www.spire.co.za

Full free standing building to rent in Century City. Fitted out offices with expansive views over Century City. The building has signage potential with exposure onto the N1, backup generator power and the Landlord is currently installing Solar power. A total 89 parking bays are available. Inviting and professional foyer with reception desk and seating area. The First floor offers large boardroom, glass partitioned offices, large open plan offices, kitchenette, ablutions with shower facility. Fully Air-conditioning with an abundance of natural light. An additional feature of the building is a fully functional canteen and entertainment/staff pause area with stunning views over the canal, with seating area canal access. Can be subdivided into...