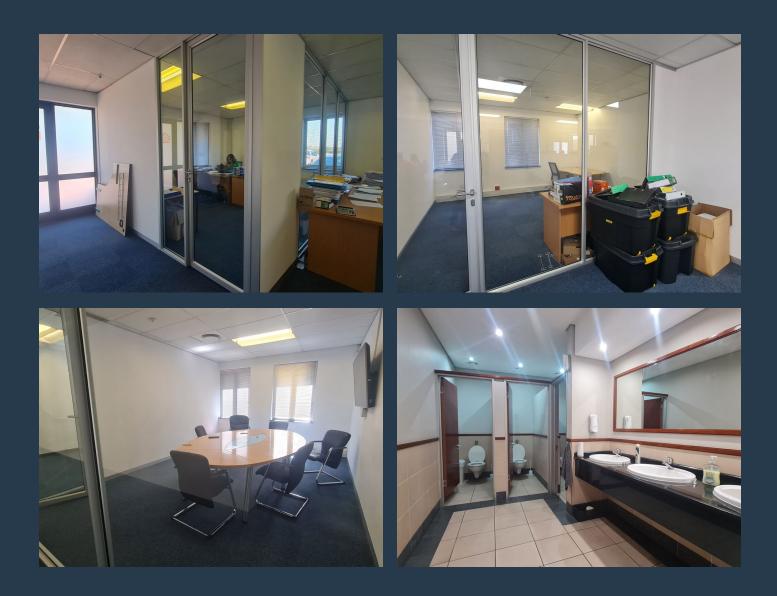

# SPIRE

www.spire.co.za

Full free standing building to rent in Century City. Fitted out offices with expansive views over Century City. The building has signage potential with exposure onto the N1, backup generator power and the Landlord is currently installing Solar power. A total 89 parking bays are available. Inviting and professional foyer with reception desk and seating area. The First floor offers large boardroom, glass partitioned offices, large open plan offices, kitchenette, ablutions with shower facility. Fully Air-conditioning with an abundance of natural light. An additional feature of the building is a fully functional canteen and entertainment/staff pause area with stunning views over the canal, with seating area canal access. Can be subdivided into...