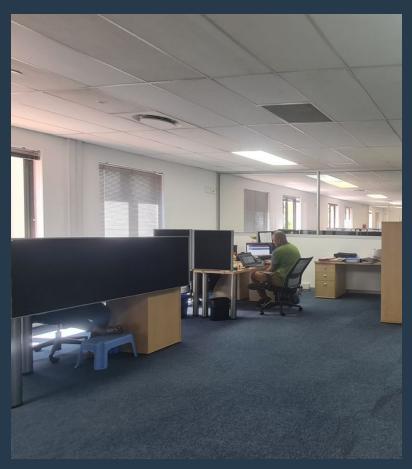

# SPIRE

www.spire.co.za

Full free standing building to rent in Century City. Fitted out offices with expansive views over Century City. The building has signage potential with exposure onto the N1, backup generator power and the Landlord is currently installing Solar power. A total 89 parking bays are available. Inviting and professional foyer with reception desk and seating area. The First floor offers large boardroom, glass partitioned offices, large open plan offices, kitchenette, ablutions with shower facility. Fully Air-conditioning with an abundance of natural light. An additional feature of the building is a fully functional canteen and entertainment/staff pause area with stunning views over the canal, with seating area canal access. Can be subdivided into...