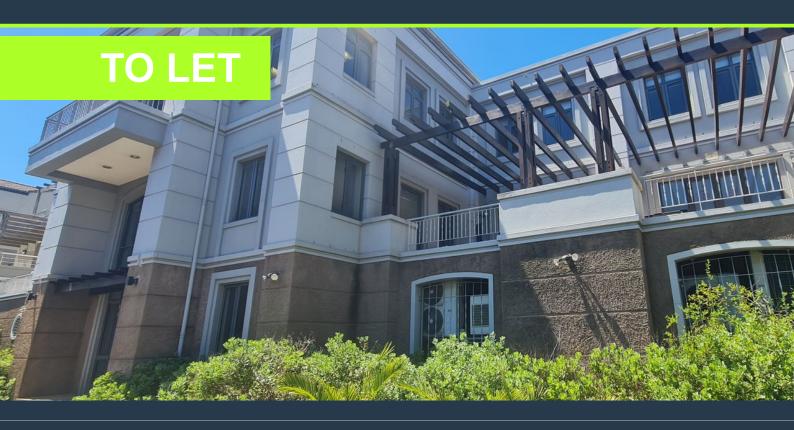

# SPIRE

www.spire.co.za

Full free standing building to rent in Century City. Fitted out offices with expansive views over Century City. The building has signage potential with exposure onto the N1, backup generator power and the Landlord is currently installing Solar power. A total 89 parking bays are available. Inviting and professional foyer with reception desk and seating area. The First floor offers large boardroom, glass partitioned offices, large open plan offices, kitchenette, ablutions with shower facility. Fully Air-conditioning with an abundance of natural light. An additional feature of the building is a fully functional canteen and entertainment/staff pause area with stunning views over the canal, with seating area canal access. Can be subdivided into...