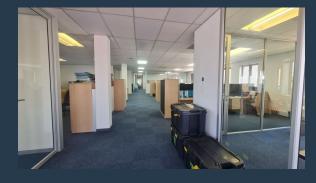

# SPIRE

www.spire.co.za

Full free standing building to rent in Century City. Fitted out offices with expansive views over Century City. The building has signage potential with exposure onto the N1, backup generator power and the Landlord is currently installing Solar power. A total 89 parking bays are available. Inviting and professional foyer with reception desk and seating area. The First floor offers large boardroom, glass partitioned offices, large open plan offices, kitchenette, ablutions with shower facility. Fully Air-conditioning with an abundance of natural light. An additional feature of the building is a fully functional canteen and entertainment/staff pause area with stunning views over the canal, with seating area canal access. Can be subdivided into...