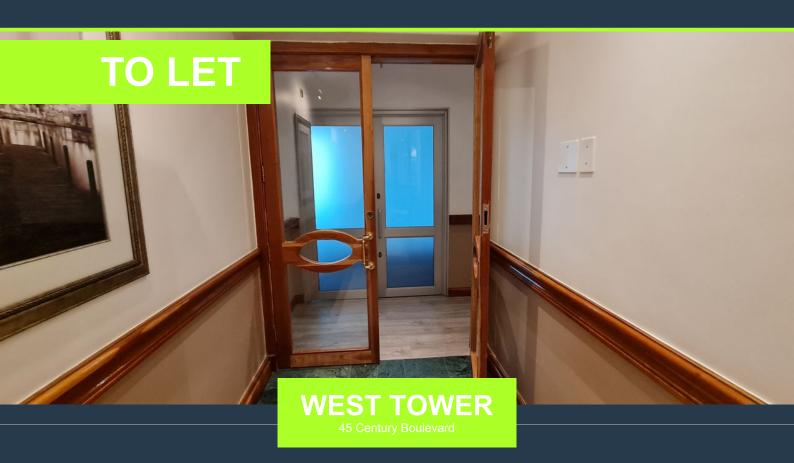

## R62,460 per month excl. VAT R180 per m<sup>2</sup>

www.spire.co.za

347 m² Office to rent in Century City. 1st floor space at Canal Walk Towers. This space is currently fitted out, has a mostly open plan layout. It has a full kitchen with access to shared bathrooms on each floor. Large windows provide ample natural light, creating a bright and energizing atmosphere throughout the day. Centralized air conditioning ensures a comfortable and climate-controlled workspace. Benefit from topnotch security features, including 24/7 surveillance, and enjoy the convenience of dedicated parking spaces. With its strategic location in the heart of Century City, close to the bustling Canal Walk Shopping Centre and excellent public transport links Century City is a bustling and prestigious business district located in...