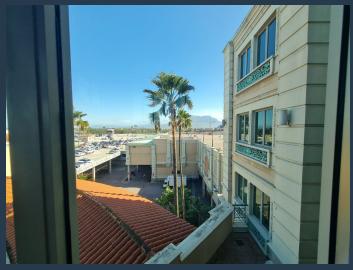

## R62,460 per month excl. VAT R180 per m<sup>2</sup>

www.spire.co.za

347 m² Office to rent in Century City. 1st floor space at Canal Walk Towers. This space is currently fitted out, has a mostly open plan layout. It has a full kitchen with access to shared bathrooms on each floor. Large windows provide ample natural light, creating a bright and energizing atmosphere throughout the day. Centralized air conditioning ensures a comfortable and climate-controlled workspace. Benefit from topnotch security features, including 24/7 surveillance, and enjoy the convenience of dedicated parking spaces. With its strategic location in the heart of Century City, close to the bustling Canal Walk Shopping Centre and excellent public transport links Century City is a bustling and prestigious business district located in...