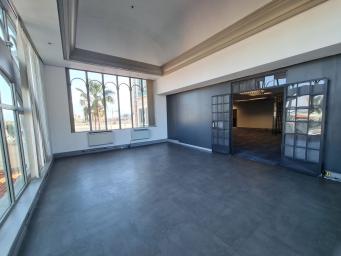

## R62,460 per month excl. VAT R180 per m<sup>2</sup>

www.spire.co.za

347 m² Office to rent in Century City. 1st floor space at Canal Walk Towers. This space is currently fitted out, has a mostly open plan layout. It has a full kitchen with access to shared bathrooms on each floor. Large windows provide ample natural light, creating a bright and energizing atmosphere throughout the day. Centralized air conditioning ensures a comfortable and climate-controlled workspace. Benefit from topnotch security features, including 24/7 surveillance, and enjoy the convenience of dedicated parking spaces. With its strategic location in the heart of Century City, close to the bustling Canal Walk Shopping Centre and excellent public transport links Century City is a bustling and prestigious business district located in...

#### **PROPERTY DETAILS**

▲ Security▲ Air Conditioning

Yes Yes ▲ Floor Size ▲ Land Size 347m² 347

.........