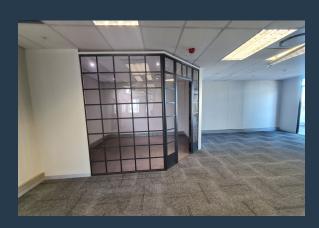

## R62,460 per month excl. VAT R180 per m<sup>2</sup>

www.spire.co.za

347 m² Office to rent in Century City. 1st floor space at Canal Walk Towers. This space is currently fitted out, has a mostly open plan layout. It has a full kitchen with access to shared bathrooms on each floor. Large windows provide ample natural light, creating a bright and energizing atmosphere throughout the day. Centralized air conditioning ensures a comfortable and climate-controlled workspace. Benefit from topnotch security features, including 24/7 surveillance, and enjoy the convenience of dedicated parking spaces. With its strategic location in the heart of Century City, close to the bustling Canal Walk Shopping Centre and excellent public transport links Century City is a bustling and prestigious business district located in...