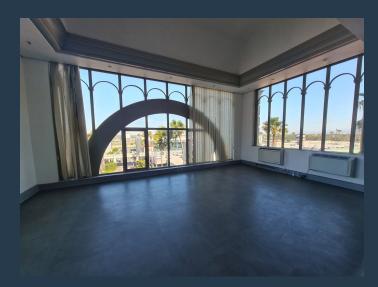

## R62,460 per month excl. VAT R180 per m<sup>2</sup>

www.spire.co.za

347 m² Office to rent in Century City. 1st floor space at Canal Walk Towers. This space is currently fitted out, has a mostly open plan layout. It has a full kitchen with access to shared bathrooms on each floor. Large windows provide ample natural light, creating a bright and energizing atmosphere throughout the day. Centralized air conditioning ensures a comfortable and climate-controlled workspace. Benefit from topnotch security features, including 24/7 surveillance, and enjoy the convenience of dedicated parking spaces. With its strategic location in the heart of Century City, close to the bustling Canal Walk Shopping Centre and excellent public transport links Century City is a bustling and prestigious business district located in...

#### **PROPERTY DETAILS**

▲ Security▲ Air Conditioning

Yes Yes ▲ Floor Size ▲ Land Size 347m² 347

.........