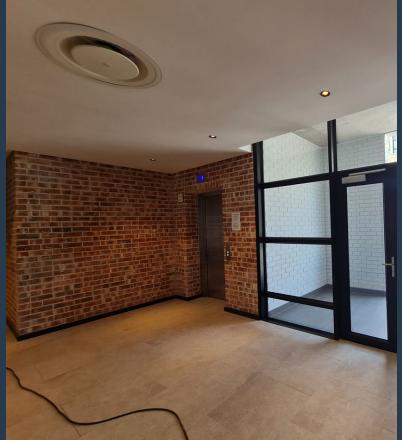

## R47,750 per month excl. VAT R250 per m<sup>2</sup>

SPIRE

www.spire.co.za

131 m² Office to rent in Century City. This office space is located at Bridgewater One in Century City. The space includes access to secure basement parking available to rent separately. The unit has a practical layout with an open-plan work area, kitchenette, and two meeting rooms. Bridgewater One is a new mixeduse development in Century City offering premiumgrade office space. The building provides modern, flexible office units in a secure environment, with options to suit a range of business sizes. The finishes are modern and clean. It includes vinyl flooring, kitchen cupboards, and a black railing design. The unit has a ground floor entrance, and there is lift access to the basement and nearby retail section. Communal toilets are...