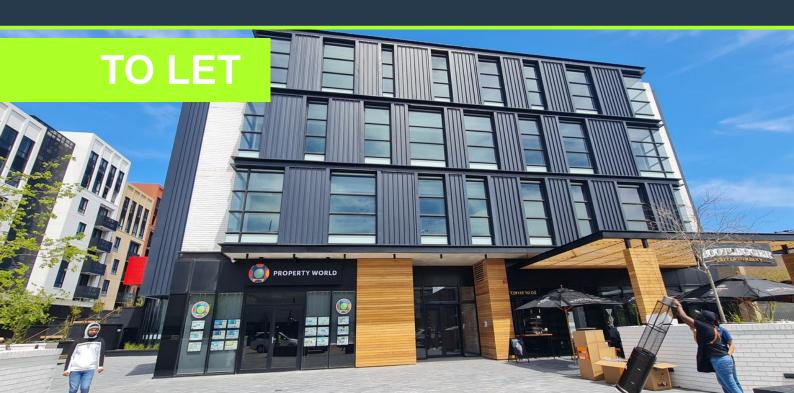

## R47,750 per month excl. VAT R250 per m<sup>2</sup>

SPIRE

www.spire.co.za

131 m² Office to rent in Century City. This office space is located at Bridgewater One in Century City. The space includes access to secure basement parking available to rent separately. The unit has a practical layout with an open-plan work area, kitchenette, and two meeting rooms. Bridgewater One is a new mixeduse development in Century City offering premiumgrade office space. The building provides modern, flexible office units in a secure environment, with options to suit a range of business sizes. The finishes are modern and clean. It includes vinyl flooring, kitchen cupboards, and a black railing design. The unit has a ground floor entrance, and there is lift access to the basement and nearby retail section. Communal toilets are...

#### 131 M² OFFICE SPACE TO RENT CENTURY CITY I BRIDGEWATER ONE