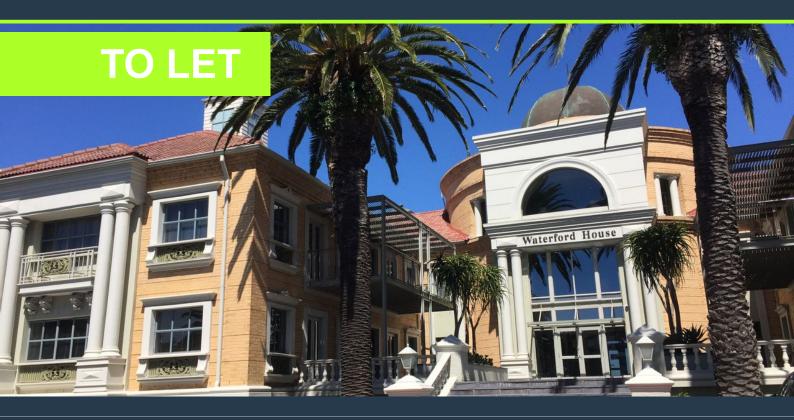

## R102,150 per month excl. VAT

SPIRE

www.spire.co.za

 $454~\text{m}^2$  Office space to rent in Century City. Back up power available in the building. Partially fitted out space located on the ground floor at Waterford Place. Neat office with a reception area, meeting room and open plan work space. The office has a full kitchen as well as access to an exclusive use balcony and patio. The layout is practical and allows for flexible tenant configurations to suit different business requirements. Each floor, including the basement, is serviced by a glass lift. Tenants have access to exclusive-use balconies and terrace areas, which create a comfortable working environment and additional breakout space. Waterford House is equipped with CCTV security systems and full backup power, with a generator that...

#### 454 M² OFFICE SPACE TO RENT CENTURY CITY I WATERFORD HOUSE