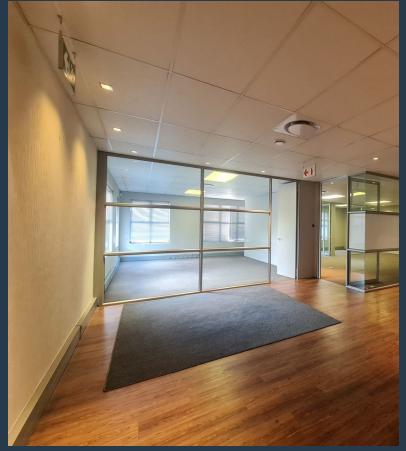

## R42,175 per month excl. VAT R175 per m<sup>2</sup>

www.spire.co.za

241 m² Office to rent in Century City. A Grade office space located on the ground floor at Building 12. Fitted out office space with a neat reception area, enough space for seating. There is a small meeting room, separate offices and a full kitchen. The balance of the space is mostly open plan. The office also has a small balcony. The Estuaries has full access control with 24 hour security in place. Tenants can lease basement as well as open parking bays in the park. There is also a small coffee shop in the office park, and the new Spar Center is open just over the road. The Estuaries is on the Myciti bus route. Century City is situated between the Northern Suburbs and Southern Suburbs of Cape Town, making it one of the most centrally...