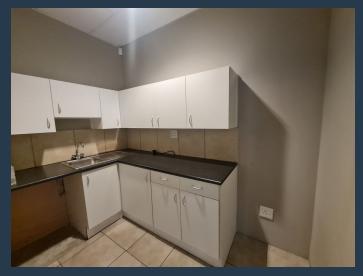

## R42,175 per month excl. VAT R175 per m<sup>2</sup>

www.spire.co.za

241 m² Office to rent in Century City. A Grade office space located on the ground floor at Building 12. Fitted out office space with a neat reception area, enough space for seating. There is a small meeting room, separate offices and a full kitchen. The balance of the space is mostly open plan. The office also has a small balcony. The Estuaries has full access control with 24 hour security in place. Tenants can lease basement as well as open parking bays in the park. There is also a small coffee shop in the office park, and the new Spar Center is open just over the road. The Estuaries is on the Myciti bus route. Century City is situated between the Northern Suburbs and Southern Suburbs of Cape Town, making it one of the most centrally...