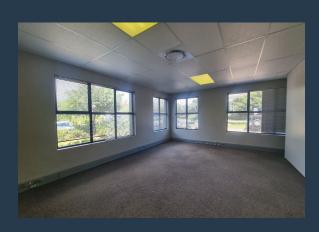

## R42,175 per month excl. VAT R175 per m<sup>2</sup>

www.spire.co.za

241 m² Office to rent in Century City. A Grade office space located on the ground floor at Building 12. Fitted out office space with a neat reception area, enough space for seating. There is a small meeting room, separate offices and a full kitchen. The balance of the space is mostly open plan. The office also has a small balcony. The Estuaries has full access control with 24 hour security in place. Tenants can lease basement as well as open parking bays in the park. There is also a small coffee shop in the office park, and the new Spar Center is open just over the road. The Estuaries is on the Myciti bus route. Century City is situated between the Northern Suburbs and Southern Suburbs of Cape Town, making it one of the most centrally...