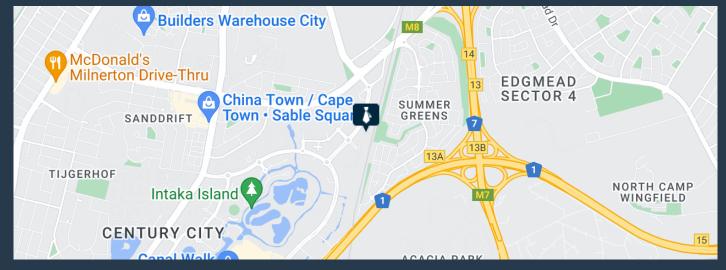

### OFFICE SPACE TO RENT CENTURY CITY I THE ESTUARIES

## R42,175 per month excl. VAT R175 per m<sup>2</sup>

www.spire.co.za

241 m² Office to rent in Century City. A Grade office space located on the ground floor at Building 12. Fitted out office space with a neat reception area, enough space for seating. There is a small meeting room, separate offices and a full kitchen. The balance of the space is mostly open plan. The office also has a small balcony. The Estuaries has full access control with 24 hour security in place. Tenants can lease basement as well as open parking bays in the park. There is also a small coffee shop in the office park, and the new Spar Center is open just over the road. The Estuaries is on the Myciti bus route. Century City is situated between the Northern Suburbs and Southern Suburbs of Cape Town, making it one of the most centrally...