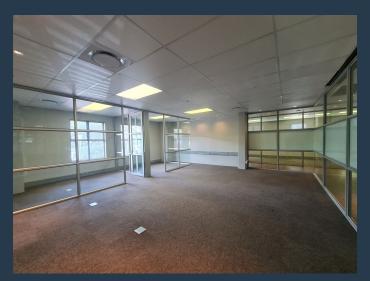

## R42,175 per month excl. VAT R175 per m<sup>2</sup>

www.spire.co.za

241 m² Office to rent in Century City. A Grade office space located on the ground floor at Building 12. Fitted out office space with a neat reception area, enough space for seating. There is a small meeting room, separate offices and a full kitchen. The balance of the space is mostly open plan. The office also has a small balcony. The Estuaries has full access control with 24 hour security in place. Tenants can lease basement as well as open parking bays in the park. There is also a small coffee shop in the office park, and the new Spar Center is open just over the road. The Estuaries is on the Myciti bus route. Century City is situated between the Northern Suburbs and Southern Suburbs of Cape Town, making it one of the most centrally...