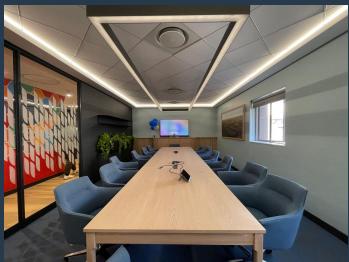

## R385,660 per month excl. VAT

R220 per m<sup>2</sup>

www.spire.co.za

1,753 m² Office Space to rent in Century City. Fitted out offices located on the 1st floor. Centennial Place is a modern commercial office development situated along the waterways of Century City, Cape Town. This secure office park offers businesses a central location with reliable infrastructure, functional layouts, and direct access to various transport and lifestyle amenities. The office unit available is located on the second floor of the east block and provides a clean, professional environment designed for practicality and ease of use. This modern, move-in-ready office space at Centennial Place in Century City offers your business the visibility, security, and accessibility it needs to thrive. Overlooking the N1 Highway, the building...