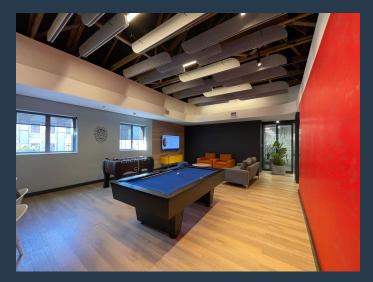

## R385,660 per month excl. VAT

R220 per m<sup>2</sup>

www.spire.co.za

1,753 m² Office Space to rent in Century City. Fitted out offices located on the 1st floor. Centennial Place is a modern commercial office development situated along the waterways of Century City, Cape Town. This secure office park offers businesses a central location with reliable infrastructure, functional layouts, and direct access to various transport and lifestyle amenities. The office unit available is located on the second floor of the east block and provides a clean, professional environment designed for practicality and ease of use. This modern, move-in-ready office space at Centennial Place in Century City offers your business the visibility, security, and accessibility it needs to thrive. Overlooking the N1 Highway, the building...