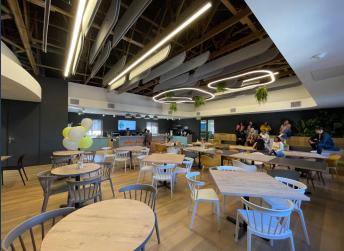

## R385,660 per month excl. VAT

R220 per m<sup>2</sup>

www.spire.co.za

1,753 m² Office Space to rent in Century City. Fitted out offices located on the 1st floor. Centennial Place is a modern commercial office development situated along the waterways of Century City, Cape Town. This secure office park offers businesses a central location with reliable infrastructure, functional layouts, and direct access to various transport and lifestyle amenities. The office unit available is located on the second floor of the east block and provides a clean, professional environment designed for practicality and ease of use. This modern, move-in-ready office space at Centennial Place in Century City offers your business the visibility, security, and accessibility it needs to thrive. Overlooking the N1 Highway, the building...