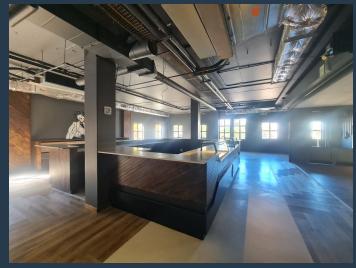

### R46,100 per month excl. VAT

R245 per m<sup>2</sup>

www.spire.co.za

188 m² Property to rent on the Ground floor at No 1 Waterhouse Place in Century City. This ground-floor space at No. 1 Waterhouse in Century City offers an excellent opportunity to convert to an office. The large glass frontage ensures maximum exposure, while the open-plan design allows for a flexible layout to suit a variety of business needs. High ceilings and contemporary finishes create a stylish environment. The space is conveniently positioned with direct access to secure on-site parking, making it easy for customers and staff to visit. No. 1 Waterhouse is well-connected to major transport routes, including the N1 highway, with the MyCiTi bus service and taxi routes nearby. The surrounding area is home to corporate offices, hotels,...

#### 188 M<sup>2</sup> OFFICE OR RETAIL SPACE TO RENT CENTURY CITY I NO 1...