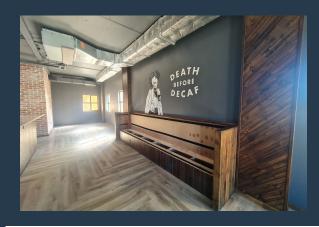

### R46,100 per month excl. VAT

R245 per m<sup>2</sup>

www.spire.co.za

188 m² Property to rent on the Ground floor at No 1 Waterhouse Place in Century City. This ground-floor space at No. 1 Waterhouse in Century City offers an excellent opportunity to convert to an office. The large glass frontage ensures maximum exposure, while the open-plan design allows for a flexible layout to suit a variety of business needs. High ceilings and contemporary finishes create a stylish environment. The space is conveniently positioned with direct access to secure on-site parking, making it easy for customers and staff to visit. No. 1 Waterhouse is well-connected to major transport routes, including the N1 highway, with the MyCiTi bus service and taxi routes nearby. The surrounding area is home to corporate offices, hotels,...

#### 188 M<sup>2</sup> OFFICE OR RETAIL SPACE TO RENT CENTURY CITY I NO 1...