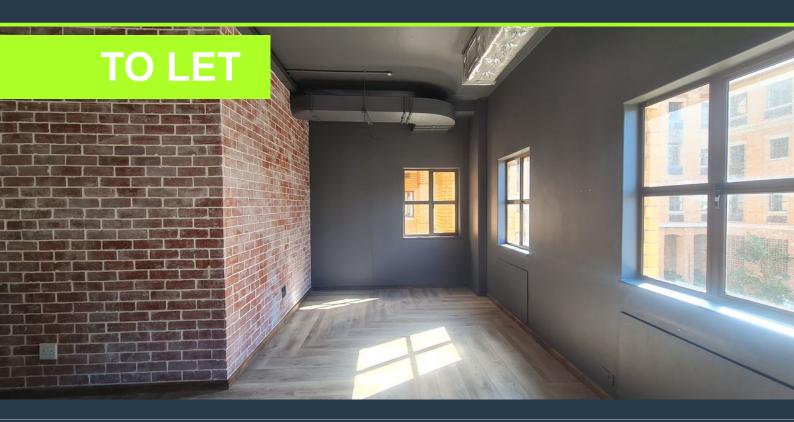

### R46,100 per month excl. VAT

R245 per m<sup>2</sup>

www.spire.co.za

188 m² Property to rent on the Ground floor at No 1 Waterhouse Place in Century City. This ground-floor space at No. 1 Waterhouse in Century City offers an excellent opportunity to convert to an office. The large glass frontage ensures maximum exposure, while the open-plan design allows for a flexible layout to suit a variety of business needs. High ceilings and contemporary finishes create a stylish environment. The space is conveniently positioned with direct access to secure on-site parking, making it easy for customers and staff to visit. No. 1 Waterhouse is well-connected to major transport routes, including the N1 highway, with the MyCiTi bus service and taxi routes nearby. The surrounding area is home to corporate offices, hotels,...

#### 188 M<sup>2</sup> OFFICE OR RETAIL SPACE TO RENT CENTURY CITY I NO 1...