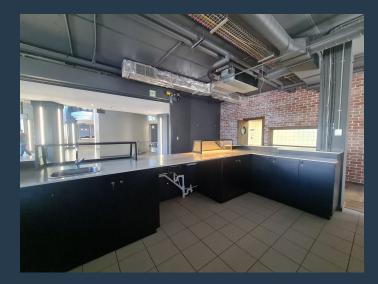

### R46,100 per month excl. VAT

R245 per m<sup>2</sup>

www.spire.co.za

188 m² Property to rent on the Ground floor at No 1 Waterhouse Place in Century City. This ground-floor space at No. 1 Waterhouse in Century City offers an excellent opportunity to convert to an office. The large glass frontage ensures maximum exposure, while the open-plan design allows for a flexible layout to suit a variety of business needs. High ceilings and contemporary finishes create a stylish environment. The space is conveniently positioned with direct access to secure on-site parking, making it easy for customers and staff to visit. No. 1 Waterhouse is well-connected to major transport routes, including the N1 highway, with the MyCiTi bus service and taxi routes nearby. The surrounding area is home to corporate offices, hotels,...

#### 188 M<sup>2</sup> OFFICE OR RETAIL SPACE TO RENT CENTURY CITY I NO 1...