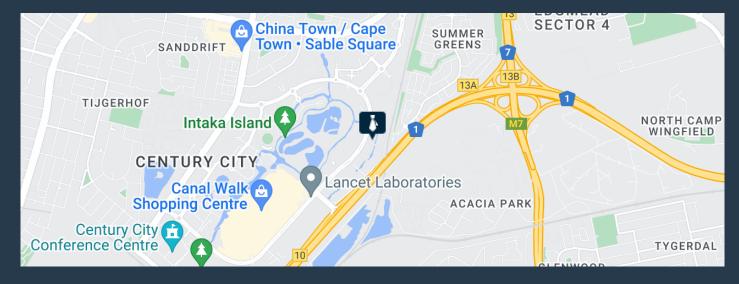

### R46,100 per month excl. VAT

R245 per m<sup>2</sup>

www.spire.co.za

188 m² Property to rent on the Ground floor at No 1 Waterhouse Place in Century City. This ground-floor space at No. 1 Waterhouse in Century City offers an excellent opportunity to convert to an office. The large glass frontage ensures maximum exposure, while the open-plan design allows for a flexible layout to suit a variety of business needs. High ceilings and contemporary finishes create a stylish environment. The space is conveniently positioned with direct access to secure on-site parking, making it easy for customers and staff to visit. No. 1 Waterhouse is well-connected to major transport routes, including the N1 highway, with the MyCiTi bus service and taxi routes nearby. The surrounding area is home to corporate offices, hotels,...

#### 188 M<sup>2</sup> OFFICE OR RETAIL SPACE TO RENT CENTURY CITY I NO 1...