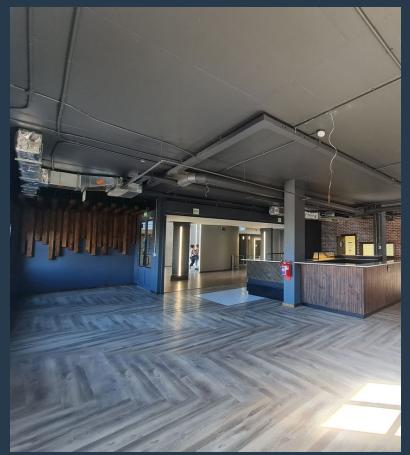

### R46,100 per month excl. VAT

R245 per m<sup>2</sup>

www.spire.co.za

188 m² Property to rent on the Ground floor at No 1 Waterhouse Place in Century City. This ground-floor space at No. 1 Waterhouse in Century City offers an excellent opportunity to convert to an office. The large glass frontage ensures maximum exposure, while the open-plan design allows for a flexible layout to suit a variety of business needs. High ceilings and contemporary finishes create a stylish environment. The space is conveniently positioned with direct access to secure on-site parking, making it easy for customers and staff to visit. No. 1 Waterhouse is well-connected to major transport routes, including the N1 highway, with the MyCiTi bus service and taxi routes nearby. The surrounding area is home to corporate offices, hotels,...

#### 188 M<sup>2</sup> OFFICE OR RETAIL SPACE TO RENT CENTURY CITY I NO 1...