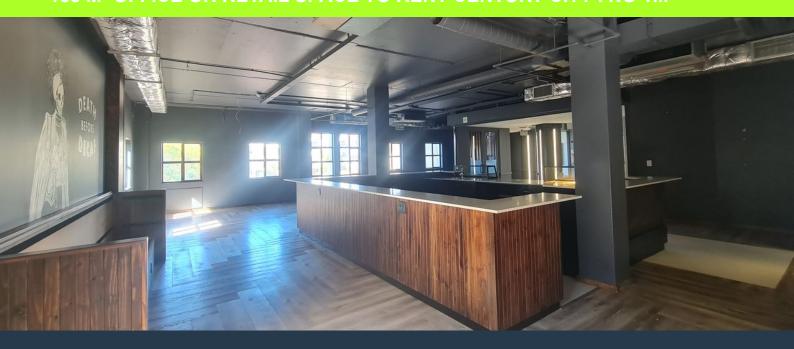

### R46,100 per month excl. VAT

R245 per m<sup>2</sup>

www.spire.co.za

188 m² Property to rent on the Ground floor at No 1 Waterhouse Place in Century City. This ground-floor space at No. 1 Waterhouse in Century City offers an excellent opportunity to convert to an office. The large glass frontage ensures maximum exposure, while the open-plan design allows for a flexible layout to suit a variety of business needs. High ceilings and contemporary finishes create a stylish environment. The space is conveniently positioned with direct access to secure on-site parking, making it easy for customers and staff to visit. No. 1 Waterhouse is well-connected to major transport routes, including the N1 highway, with the MyCiTi bus service and taxi routes nearby. The surrounding area is home to corporate offices, hotels,...

#### 188 M<sup>2</sup> OFFICE OR RETAIL SPACE TO RENT CENTURY CITY I NO 1...