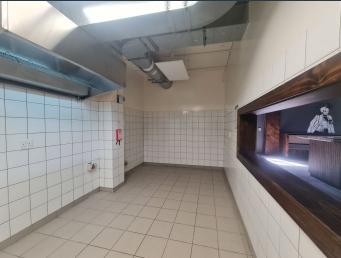

### R46,100 per month excl. VAT

R245 per m<sup>2</sup>

www.spire.co.za

188 m² Property to rent on the Ground floor at No 1 Waterhouse Place in Century City. This ground-floor space at No. 1 Waterhouse in Century City offers an excellent opportunity to convert to an office. The large glass frontage ensures maximum exposure, while the open-plan design allows for a flexible layout to suit a variety of business needs. High ceilings and contemporary finishes create a stylish environment. The space is conveniently positioned with direct access to secure on-site parking, making it easy for customers and staff to visit. No. 1 Waterhouse is well-connected to major transport routes, including the N1 highway, with the MyCiTi bus service and taxi routes nearby. The surrounding area is home to corporate offices, hotels,...

#### 188 M<sup>2</sup> OFFICE OR RETAIL SPACE TO RENT CENTURY CITY I NO 1...