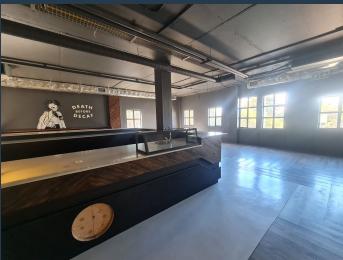

### R46,100 per month excl. VAT

R245 per m<sup>2</sup>

www.spire.co.za

188 m² Property to rent on the Ground floor at No 1 Waterhouse Place in Century City. This ground-floor space at No. 1 Waterhouse in Century City offers an excellent opportunity to convert to an office. The large glass frontage ensures maximum exposure, while the open-plan design allows for a flexible layout to suit a variety of business needs. High ceilings and contemporary finishes create a stylish environment. The space is conveniently positioned with direct access to secure on-site parking, making it easy for customers and staff to visit. No. 1 Waterhouse is well-connected to major transport routes, including the N1 highway, with the MyCiTi bus service and taxi routes nearby. The surrounding area is home to corporate offices, hotels,...

#### 188 M<sup>2</sup> OFFICE OR RETAIL SPACE TO RENT CENTURY CITY I NO 1...