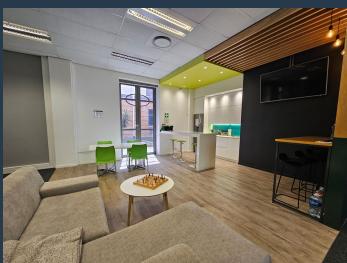

## R47,160 per month excl. VAT R180 per m<sup>2</sup>

www.spire.co.za

262 m² Office to rent on the ground floor at Centennial Place in Century City. This well-maintained commercial building offers a contemporary working environment with excellent amenities, high-end finishes, and a prime location that caters to businesses of all sizes. This office has an existing fit-out with a mostly open plan layout, full kitchen and staff area. There is lift access to all floors. Centennial Place has full access control as well as 24 hour security. Centennial Place is strategically positioned in Century City, offering seamless access to the N1 highway and major transport routes. The area is well-serviced by public transport, including MyCiTi bus routes, ensuring easy commuting for employees and clients. Century City is...