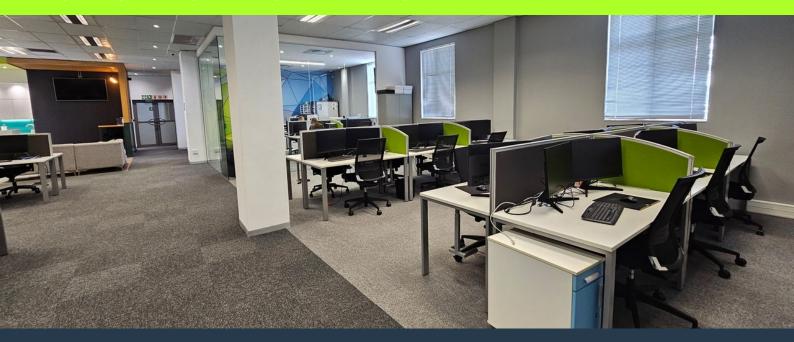

## R47,160 per month excl. VAT R180 per m<sup>2</sup>

www.spire.co.za

262 m² Office to rent on the ground floor at Centennial Place in Century City. This well-maintained commercial building offers a contemporary working environment with excellent amenities, high-end finishes, and a prime location that caters to businesses of all sizes. This office has an existing fit-out with a mostly open plan layout, full kitchen and staff area. There is lift access to all floors. Centennial Place has full access control as well as 24 hour security. Centennial Place is strategically positioned in Century City, offering seamless access to the N1 highway and major transport routes. The area is well-serviced by public transport, including MyCiTi bus routes, ensuring easy commuting for employees and clients. Century City is...