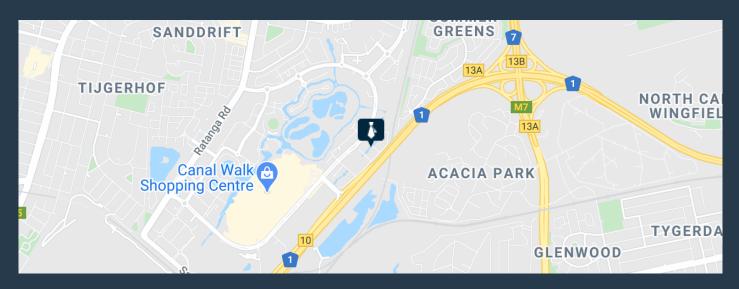

## R47,160 per month excl. VAT R180 per m<sup>2</sup>

www.spire.co.za

262 m² Office to rent on the ground floor at Centennial Place in Century City. This well-maintained commercial building offers a contemporary working environment with excellent amenities, high-end finishes, and a prime location that caters to businesses of all sizes. This office has an existing fit-out with a mostly open plan layout, full kitchen and staff area. There is lift access to all floors. Centennial Place has full access control as well as 24 hour security. Centennial Place is strategically positioned in Century City, offering seamless access to the N1 highway and major transport routes. The area is well-serviced by public transport, including MyCiTi bus routes, ensuring easy commuting for employees and clients. Century City is...