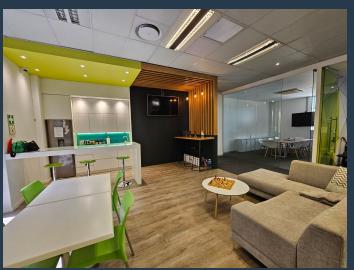

## R47,160 per month excl. VAT R180 per m<sup>2</sup>

www.spire.co.za

262 m² Office to rent on the ground floor at Centennial Place in Century City. This well-maintained commercial building offers a contemporary working environment with excellent amenities, high-end finishes, and a prime location that caters to businesses of all sizes. This office has an existing fit-out with a mostly open plan layout, full kitchen and staff area. There is lift access to all floors. Centennial Place has full access control as well as 24 hour security. Centennial Place is strategically positioned in Century City, offering seamless access to the N1 highway and major transport routes. The area is well-serviced by public transport, including MyCiTi bus routes, ensuring easy commuting for employees and clients. Century City is...

### 262 M² OFFICE SPACE TO RENT CENTURY CITY I CENTENNIAL PLACE