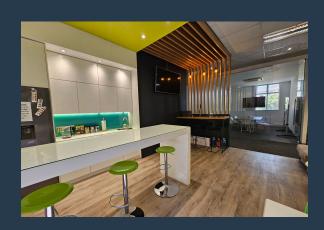

## R47,160 per month excl. VAT R180 per m<sup>2</sup>

www.spire.co.za

262 m² Office to rent on the ground floor at Centennial Place in Century City. This well-maintained commercial building offers a contemporary working environment with excellent amenities, high-end finishes, and a prime location that caters to businesses of all sizes. This office has an existing fit-out with a mostly open plan layout, full kitchen and staff area. There is lift access to all floors. Centennial Place has full access control as well as 24 hour security. Centennial Place is strategically positioned in Century City, offering seamless access to the N1 highway and major transport routes. The area is well-serviced by public transport, including MyCiTi bus routes, ensuring easy commuting for employees and clients. Century City is...