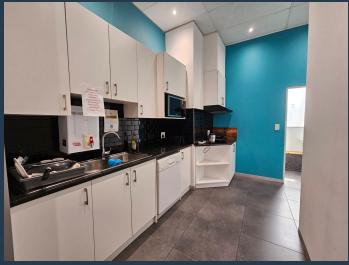

## R47,160 per month excl. VAT R180 per m<sup>2</sup>

www.spire.co.za

262 m² Office to rent on the ground floor at Centennial Place in Century City. This well-maintained commercial building offers a contemporary working environment with excellent amenities, high-end finishes, and a prime location that caters to businesses of all sizes. This office has an existing fit-out with a mostly open plan layout, full kitchen and staff area. There is lift access to all floors. Centennial Place has full access control as well as 24 hour security. Centennial Place is strategically positioned in Century City, offering seamless access to the N1 highway and major transport routes. The area is well-serviced by public transport, including MyCiTi bus routes, ensuring easy commuting for employees and clients. Century City is...