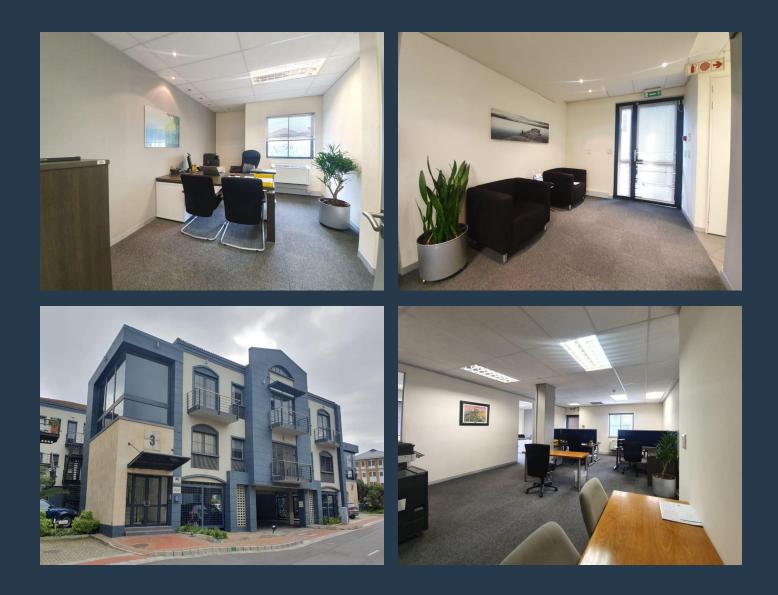

# SPIRE

www.spire.co.za

231 m<sup>2</sup> Office to rent in Century City. This first-floor office at 3 Waterford Mews overlooks the canal and gets consistent natural light through a full row of windows. The layout includes six private offices or meeting rooms, plus one larger enclosed room ideal for team sessions or small group work. The central section is open plan and flexible, offering a good foundation for custom workspace design. A small kitchenette sits off to the side, suitable for a fridge and light meal prep. Communal restrooms are located just down the passage. Waterford Mews is located in a quiet part of Century City with easy access to nearby retail, restaurants, and public transport. It's a practical option for teams looking for professional space with...

#### 231 M<sup>2</sup> OFFICE SPACE TO RENT CENTURY CITY I WATERFORD MEWS 3