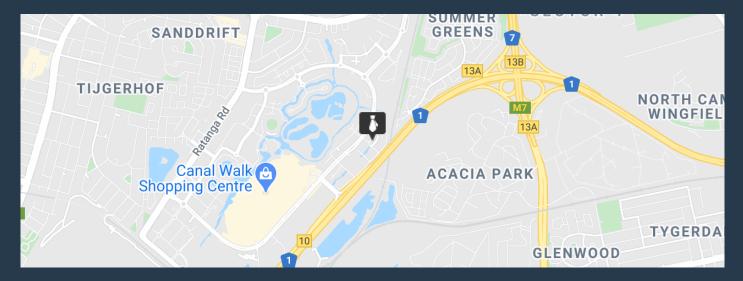

# SPIRE

www.spire.co.za

231 m<sup>2</sup> Office to rent in Century City. This first-floor office at 3 Waterford Mews overlooks the canal and gets consistent natural light through a full row of windows. The layout includes six private offices or meeting rooms, plus one larger enclosed room ideal for team sessions or small group work. The central section is open plan and flexible, offering a good foundation for custom workspace design. A small kitchenette sits off to the side, suitable for a fridge and light meal prep. Communal restrooms are located just down the passage. Waterford Mews is located in a quiet part of Century City with easy access to nearby retail, restaurants, and public transport. It's a practical option for teams looking for professional space with...

#### 231 M<sup>2</sup> OFFICE SPACE TO RENT CENTURY CITY I WATERFORD MEWS 3