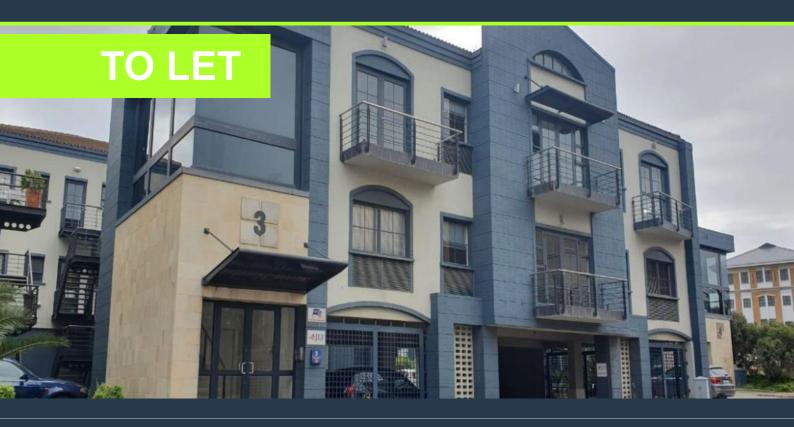

# SPIRE

www.spire.co.za

231 m<sup>2</sup> Office to rent in Century City. This first-floor office at 3 Waterford Mews overlooks the canal and gets consistent natural light through a full row of windows. The layout includes six private offices or meeting rooms, plus one larger enclosed room ideal for team sessions or small group work. The central section is open plan and flexible, offering a good foundation for custom workspace design. A small kitchenette sits off to the side, suitable for a fridge and light meal prep. Communal restrooms are located just down the passage. Waterford Mews is located in a quiet part of Century City with easy access to nearby retail, restaurants, and public transport. It's a practical option for teams looking for professional space with...

#### 231 M<sup>2</sup> OFFICE SPACE TO RENT CENTURY CITY I WATERFORD MEWS 3