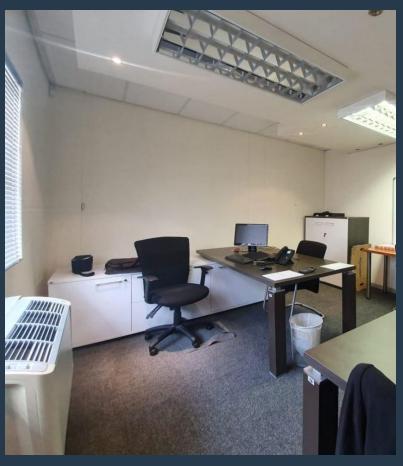

# SPIRE

www.spire.co.za

231 m<sup>2</sup> Office to rent in Century City. This first-floor office at 3 Waterford Mews overlooks the canal and gets consistent natural light through a full row of windows. The layout includes six private offices or meeting rooms, plus one larger enclosed room ideal for team sessions or small group work. The central section is open plan and flexible, offering a good foundation for custom workspace design. A small kitchenette sits off to the side, suitable for a fridge and light meal prep. Communal restrooms are located just down the passage. Waterford Mews is located in a quiet part of Century City with easy access to nearby retail, restaurants, and public transport. It's a practical option for teams looking for professional space with...