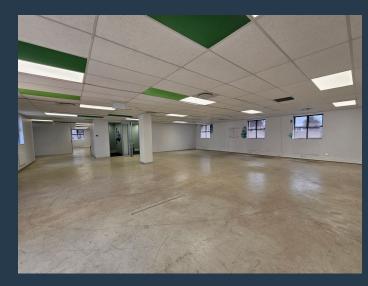

## R64,260 per month excl. VAT R180 per m<sup>2</sup>

SPIRE

www.spire.co.za

357 m² Office Space to Rent in Century City. Very neat Commercial Property to rent in a secure business park just off from Century Boulevard. Centennial Place comprises two stand alone buildings. The space is on the 1st floor, is fully fitted out with little work needed from the new tenant. The space includes a reception area with space for seating, a full kitchen and open plan spaces with a board room. Tenants have access to shared bathrooms on each floor. Centennial Place has full access control with 24 hour security. Tenants can lease open as well as basement parking bays at the building. Centennial Place is strategically positioned in Century City, offering seamless access to the N1 highway and major transport routes. The area is...