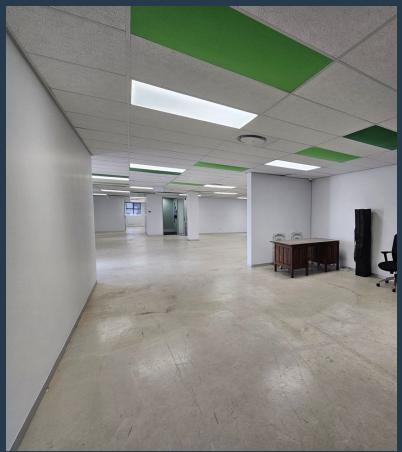

## R64,260 per month excl. VAT R180 per m<sup>2</sup>

SPIRE

www.spire.co.za

357 m² Office Space to Rent in Century City. Very neat Commercial Property to rent in a secure business park just off from Century Boulevard. Centennial Place comprises two stand alone buildings. The space is on the 1st floor, is fully fitted out with little work needed from the new tenant. The space includes a reception area with space for seating, a full kitchen and open plan spaces with a board room. Tenants have access to shared bathrooms on each floor. Centennial Place has full access control with 24 hour security. Tenants can lease open as well as basement parking bays at the building. Centennial Place is strategically positioned in Century City, offering seamless access to the N1 highway and major transport routes. The area is...