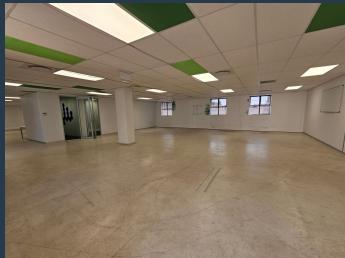

## R64,260 per month excl. VAT R180 per m<sup>2</sup>

SPIRE

www.spire.co.za

357 m² Office Space to Rent in Century City. Very neat Commercial Property to rent in a secure business park just off from Century Boulevard. Centennial Place comprises two stand alone buildings. The space is on the 1st floor, is fully fitted out with little work needed from the new tenant. The space includes a reception area with space for seating, a full kitchen and open plan spaces with a board room. Tenants have access to shared bathrooms on each floor. Centennial Place has full access control with 24 hour security. Tenants can lease open as well as basement parking bays at the building. Centennial Place is strategically positioned in Century City, offering seamless access to the N1 highway and major transport routes. The area is...