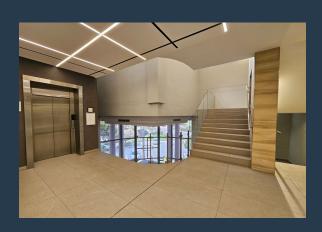

## R64,260 per month excl. VAT R180 per m<sup>2</sup>

SPIRE

www.spire.co.za

357 m² Office Space to Rent in Century City. Very neat Commercial Property to rent in a secure business park just off from Century Boulevard. Centennial Place comprises two stand alone buildings. The space is on the 1st floor, is fully fitted out with little work needed from the new tenant. The space includes a reception area with space for seating, a full kitchen and open plan spaces with a board room. Tenants have access to shared bathrooms on each floor. Centennial Place has full access control with 24 hour security. Tenants can lease open as well as basement parking bays at the building. Centennial Place is strategically positioned in Century City, offering seamless access to the N1 highway and major transport routes. The area is...