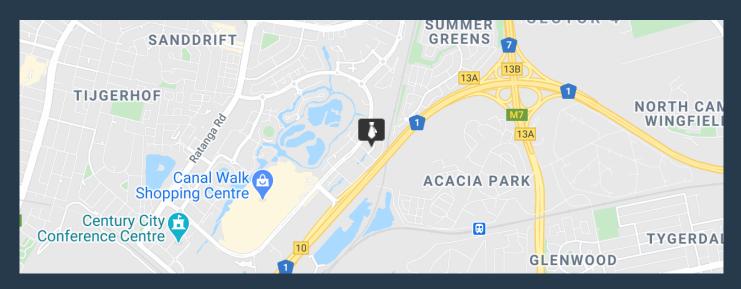

## R64,260 per month excl. VAT R180 per m<sup>2</sup>

SPIRE

www.spire.co.za

357 m² Office Space to Rent in Century City. Very neat Commercial Property to rent in a secure business park just off from Century Boulevard. Centennial Place comprises two stand alone buildings. The space is on the 1st floor, is fully fitted out with little work needed from the new tenant. The space includes a reception area with space for seating, a full kitchen and open plan spaces with a board room. Tenants have access to shared bathrooms on each floor. Centennial Place has full access control with 24 hour security. Tenants can lease open as well as basement parking bays at the building. Centennial Place is strategically positioned in Century City, offering seamless access to the N1 highway and major transport routes. The area is...