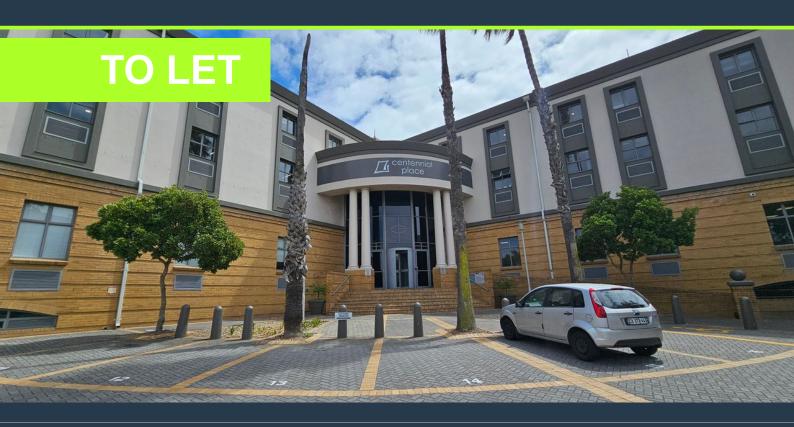

## R64,260 per month excl. VAT R180 per m<sup>2</sup>

SPIRE

www.spire.co.za

357 m² Office Space to Rent in Century City. Very neat Commercial Property to rent in a secure business park just off from Century Boulevard. Centennial Place comprises two stand alone buildings. The space is on the 1st floor, is fully fitted out with little work needed from the new tenant. The space includes a reception area with space for seating, a full kitchen and open plan spaces with a board room. Tenants have access to shared bathrooms on each floor. Centennial Place has full access control with 24 hour security. Tenants can lease open as well as basement parking bays at the building. Centennial Place is strategically positioned in Century City, offering seamless access to the N1 highway and major transport routes. The area is...

### 357 M<sup>2</sup> OFFICE SPACE TO RENT CENTURY CITY I CENTENNIAL PLACE