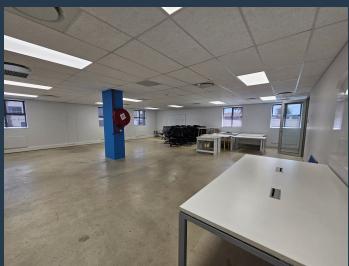

## R64,260 per month excl. VAT R180 per m<sup>2</sup>

SPIRE

www.spire.co.za

357 m² Office Space to Rent in Century City. Very neat Commercial Property to rent in a secure business park just off from Century Boulevard. Centennial Place comprises two stand alone buildings. The space is on the 1st floor, is fully fitted out with little work needed from the new tenant. The space includes a reception area with space for seating, a full kitchen and open plan spaces with a board room. Tenants have access to shared bathrooms on each floor. Centennial Place has full access control with 24 hour security. Tenants can lease open as well as basement parking bays at the building. Centennial Place is strategically positioned in Century City, offering seamless access to the N1 highway and major transport routes. The area is...