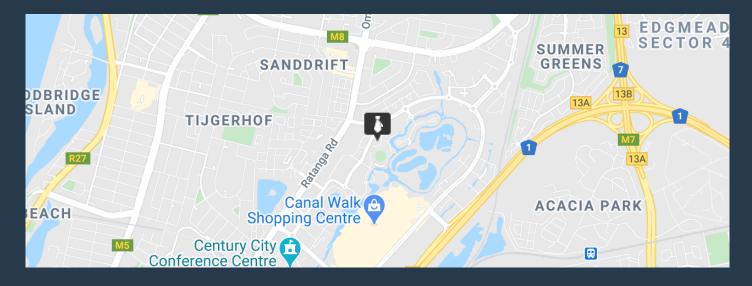

# SPIRE

www.spire.co.za

240 m<sup>2</sup> Office Space to Rent in Century City. 1st floor office at Hyde Park House located on Park Lane. Neat office space with existing fit-out. This office is allocated 6 basement parking bays at R1,100 per bay. The space also has a small balcony. There is direct access to the basement parking level and the building has full access control systems. For peace of mind, the building is equipped with a full backup generator, ensuring uninterrupted power supply and business continuity during outages. Century City is strategically well positioned between Cape Town's Northern and Southern Suburbs with easy access to the N1. Century City is a prime example of an innovative and highly successful mixed-use, development. Century City incorporates...