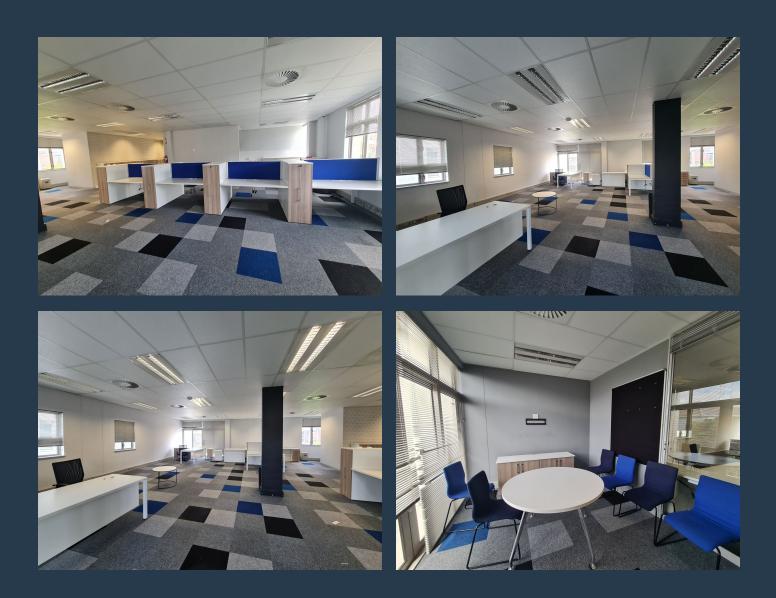

# SPIRE

www.spire.co.za

240 m<sup>2</sup> Office Space to Rent in Century City. 1st floor office at Hyde Park House located on Park Lane. Neat office space with existing fit-out. This office is allocated 6 basement parking bays at R1,100 per bay. The space also has a small balcony. There is direct access to the basement parking level and the building has full access control systems. For peace of mind, the building is equipped with a full backup generator, ensuring uninterrupted power supply and business continuity during outages. Century City is strategically well positioned between Cape Town's Northern and Southern Suburbs with easy access to the N1. Century City is a prime example of an innovative and highly successful mixed-use, development. Century City incorporates...

### 240 M<sup>2</sup> OFFICE SPACE TO RENT CENTURY CITY I HYDE PARK HOUSE