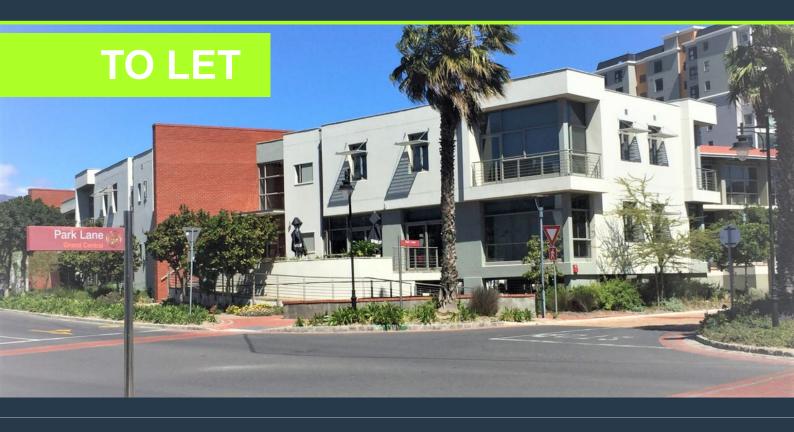

# SPIRE

www.spire.co.za

240 m<sup>2</sup> Office Space to Rent in Century City. 1st floor office at Hyde Park House located on Park Lane. Neat office space with existing fit-out. This office is allocated 6 basement parking bays at R1,100 per bay. The space also has a small balcony. There is direct access to the basement parking level and the building has full access control systems. For peace of mind, the building is equipped with a full backup generator, ensuring uninterrupted power supply and business continuity during outages. Century City is strategically well positioned between Cape Town's Northern and Southern Suburbs with easy access to the N1. Century City is a prime example of an innovative and highly successful mixed-use, development. Century City incorporates...

### 240 M<sup>2</sup> OFFICE SPACE TO RENT CENTURY CITY I HYDE PARK HOUSE