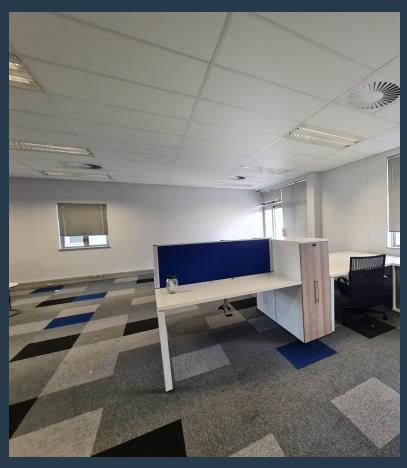

# SPIRE

www.spire.co.za

240 m<sup>2</sup> Office Space to Rent in Century City. 1st floor office at Hyde Park House located on Park Lane. Neat office space with existing fit-out. This office is allocated 6 basement parking bays at R1,100 per bay. The space also has a small balcony. There is direct access to the basement parking level and the building has full access control systems. For peace of mind, the building is equipped with a full backup generator, ensuring uninterrupted power supply and business continuity during outages. Century City is strategically well positioned between Cape Town's Northern and Southern Suburbs with easy access to the N1. Century City is a prime example of an innovative and highly successful mixed-use, development. Century City incorporates...