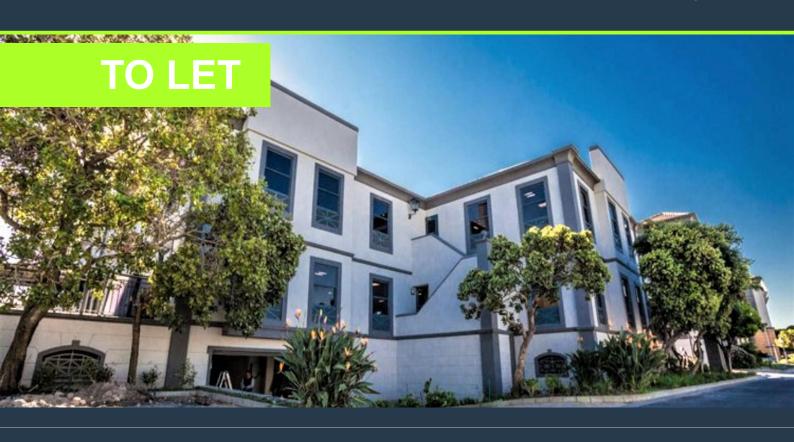

R71,920 per month excl. VAT R155 per m<sup>2</sup>

www.spire.co.za

464 m² Office Space to Rent in Century City. Fitted out offices to let on the 1st floor of the building. The space includes a neat kitchen with access to shared bathrooms on each floor. Nordic Light Park has a selection of open as well as basement parking bays available to let. There is full access control to the office park, with regular security patrols. Nordic Light Park faces the N1 Highway, and is close to all main public transport services in the area. There is quick and easy access to surrounding highways via Century Boulevard. Nordic Light Office Park, strategically located on the corner of Bridge Street and Boundary Road in Century City, is a top-tier commercial property offering A-grade office spaces for rent. This premium...

### 464 M<sup>2</sup> OFFICE TO RENT CENTURY CITY I NORDIC LIGHT PARK