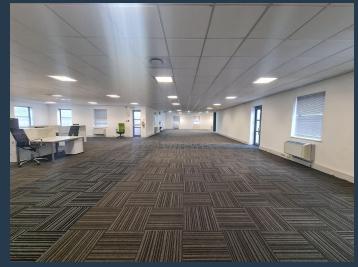

R71,920 per month excl. VAT R155 per m<sup>2</sup>

www.spire.co.za

464 m² Office Space to Rent in Century City. Fitted out offices to let on the 1st floor of the building. The space includes a neat kitchen with access to shared bathrooms on each floor. Nordic Light Park has a selection of open as well as basement parking bays available to let. There is full access control to the office park, with regular security patrols. Nordic Light Park faces the N1 Highway, and is close to all main public transport services in the area. There is quick and easy access to surrounding highways via Century Boulevard. Nordic Light Office Park, strategically located on the corner of Bridge Street and Boundary Road in Century City, is a top-tier commercial property offering A-grade office spaces for rent. This premium...

#### **PROPERTY DETAILS**

▲ Security▲ Air Conditioning

Yes Yes ▲ Open Parking

▲ Basement Parking

12.0 ▲ Floor Size6.0 ▲ Land Size

▲ Zoning

464m² 464 Commercial