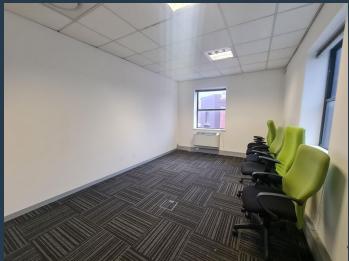

R71,920 per month excl. VAT R155 per m<sup>2</sup>

www.spire.co.za

464 m² Office Space to Rent in Century City. Fitted out offices to let on the 1st floor of the building. The space includes a neat kitchen with access to shared bathrooms on each floor. Nordic Light Park has a selection of open as well as basement parking bays available to let. There is full access control to the office park, with regular security patrols. Nordic Light Park faces the N1 Highway, and is close to all main public transport services in the area. There is quick and easy access to surrounding highways via Century Boulevard. Nordic Light Office Park, strategically located on the corner of Bridge Street and Boundary Road in Century City, is a top-tier commercial property offering A-grade office spaces for rent. This premium...

#### **PROPERTY DETAILS**

▲ Security▲ Air Conditioning

Yes Yes ▲ Open Parking

▲ Basement Parking

12.0 ▲ Floor Size6.0 ▲ Land Size

▲ Zoning

464m² 464 Commercial