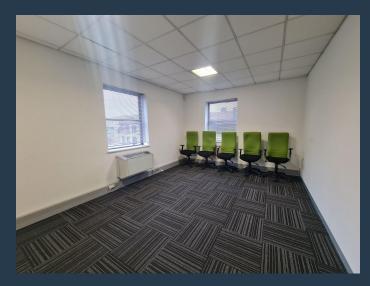

R71,920 per month excl. VAT R155 per m<sup>2</sup>

www.spire.co.za

464 m² Office Space to Rent in Century City. Fitted out offices to let on the 1st floor of the building. The space includes a neat kitchen with access to shared bathrooms on each floor. Nordic Light Park has a selection of open as well as basement parking bays available to let. There is full access control to the office park, with regular security patrols. Nordic Light Park faces the N1 Highway, and is close to all main public transport services in the area. There is quick and easy access to surrounding highways via Century Boulevard. Nordic Light Office Park, strategically located on the corner of Bridge Street and Boundary Road in Century City, is a top-tier commercial property offering A-grade office spaces for rent. This premium...

#### **PROPERTY DETAILS**

▲ Security▲ Air Conditioning

Yes Yes ▲ Open Parking

▲ Basement Parking

12.0 ▲ Floor Size6.0 ▲ Land Size

▲ Zoning

464m² 464 Commercial