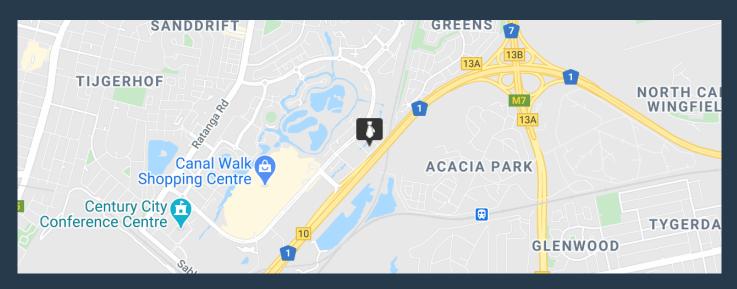

R71,920 per month excl. VAT R155 per m<sup>2</sup>

www.spire.co.za

464 m² Office Space to Rent in Century City. Fitted out offices to let on the 1st floor of the building. The space includes a neat kitchen with access to shared bathrooms on each floor. Nordic Light Park has a selection of open as well as basement parking bays available to let. There is full access control to the office park, with regular security patrols. Nordic Light Park faces the N1 Highway, and is close to all main public transport services in the area. There is quick and easy access to surrounding highways via Century Boulevard. Nordic Light Office Park, strategically located on the corner of Bridge Street and Boundary Road in Century City, is a top-tier commercial property offering A-grade office spaces for rent. This premium...