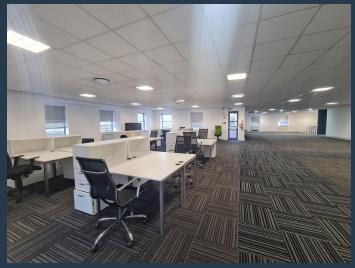

R71,920 per month excl. VAT R155 per m<sup>2</sup>

www.spire.co.za

464 m² Office Space to Rent in Century City. Fitted out offices to let on the 1st floor of the building. The space includes a neat kitchen with access to shared bathrooms on each floor. Nordic Light Park has a selection of open as well as basement parking bays available to let. There is full access control to the office park, with regular security patrols. Nordic Light Park faces the N1 Highway, and is close to all main public transport services in the area. There is quick and easy access to surrounding highways via Century Boulevard. Nordic Light Office Park, strategically located on the corner of Bridge Street and Boundary Road in Century City, is a top-tier commercial property offering A-grade office spaces for rent. This premium...

### 464 M<sup>2</sup> OFFICE TO RENT CENTURY CITY I NORDIC LIGHT PARK