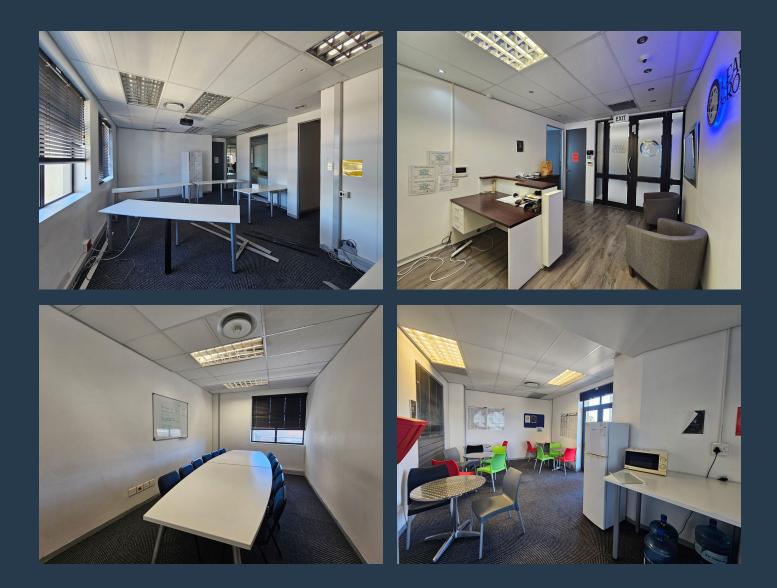

# SPIRE

www.spire.co.za

424 m<sup>2</sup> Office to Rent in Century City. Fully fitted out offices at The Colosseum Building in Century City. The space includes a reception area, meeting rooms, offices and large open plan area with a full kitchen and store room. Secure space with full access control as well as 24 hour security. There is lift access to all floors in the building. Tenants are able to lease covered as well as open parking bays in the building. The Colosseum includes on of Cape Towns most popular Hotels and offers a range of shops, restaurants or tenants. Easy access to public transport services in the area. Century City has emerged as one of the leading developing hubs for business, lifestyle and entertainment purposes in Cape Town. This booming business...

### OFFICE SPACE TO RENT CENTURY CITY I THE COLOSSEUM

#### **PROPERTY DETAILS**

| ▲ Security       | Yes | Basement Parking | 15.0 | ▲ Floor Size | 424m²      |
|------------------|-----|------------------|------|--------------|------------|
| Air Conditioning | Yes |                  |      | Land Size    | 424        |
|                  |     |                  |      | 🔺 Zoning     | Commercial |