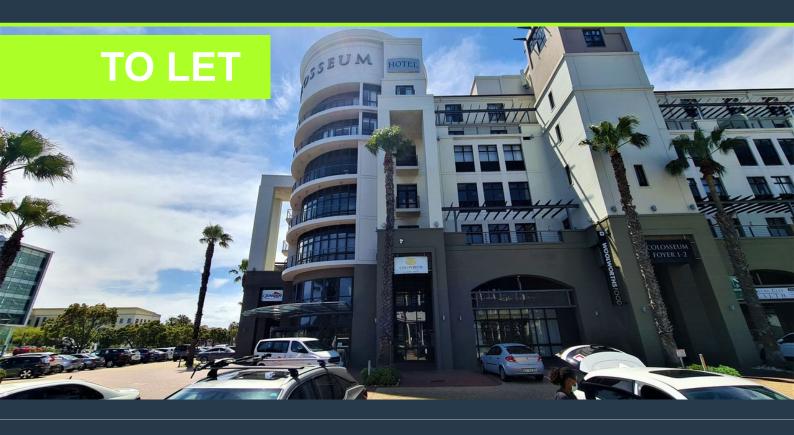

# SPIRE

www.spire.co.za

424 m<sup>2</sup> Office to Rent in Century City. Fully fitted out offices at The Colosseum Building in Century City. The space includes a reception area, meeting rooms, offices and large open plan area with a full kitchen and store room. Secure space with full access control as well as 24 hour security. There is lift access to all floors in the building. Tenants are able to lease covered as well as open parking bays in the building. The Colosseum includes on of Cape Towns most popular Hotels and offers a range of shops, restaurants or tenants. Easy access to public transport services in the area. Century City has emerged as one of the leading developing hubs for business, lifestyle and entertainment purposes in Cape Town. This booming business...

### OFFICE SPACE TO RENT CENTURY CITY I THE COLOSSEUM