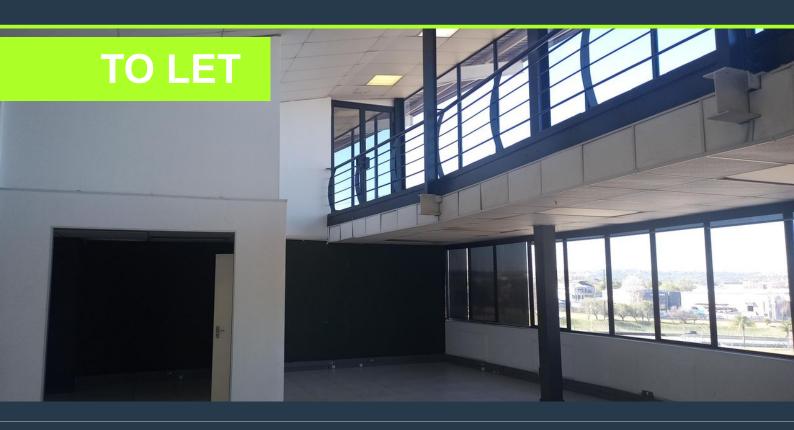

R23,384 per month excl. VAT

R79 per m<sup>2</sup>

www.spire.co.za

This 296m2 Kyalami office is on the first floor of a building with Amazing uninterrupted views of the Kyalami Race track and Sandton Skyline. The unit is the epitome of inspired office space with large bright open plan environment with a mezzanine leading to the balcony and entertainment bar area. The Kyalami Business Park Midrand with entry on Pitts Ave, is perfectly positioned for easy access onto Allendale road, Woodmead on and off ramps and Krugersdorp highway. SPIRE Properties have a team of property professionals who have been helping businesses just like yours to find their perfect Commercial retail or industrial space. Our team of property professionals are ready to find your perfect space. We have longstanding relationships...

## TO LET OFFICES WITH A VIEW KYALAMI RACE TRACK