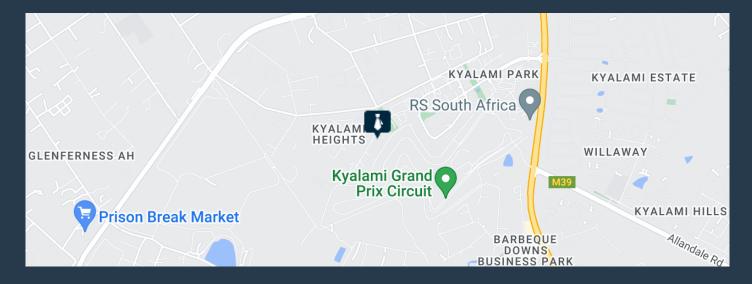

g uninterrupted views of the Kyalami Race track and Sandton Skyline. The unit is the epitome of inspired office space with large bright open plan environment with a mezzanine leading to the balcony and entertainment bar area. The Kyalami Business Park Midrand with entry on Pitts Ave, is perfectly positioned for easy access onto Allendale road, Woodmead on and off ramps and Krugersdorp highway. SPIRE Properties have a team of property professionals who have been helping businesses just like yours to find their perfect Commercial retail or industrial space. Our team of property professionals are ready to find your perfect space. We have longstanding relationships...





R23,384 per month excl. VAT R79 per m<sup>2</sup>



www.spire.co.za

## TO LET OFFICES WITH A VIEW KYALAMI RACE TRACK





## **PROPERTY DETAILS**

▲ Security▲ Air Conditioning

Yes Yes ▲ Floor Size

▲ Zoning

296m² Commercial

WEB REF: CL3726

## **R23,384** per month excl. VAT R79 per m<sup>2</sup>

www.spire.co.za











## **CONTACT US**



Nadeema Chothia Agent

- (011) 2685871
- 083 305 5354
- madeemac@spire.co.za