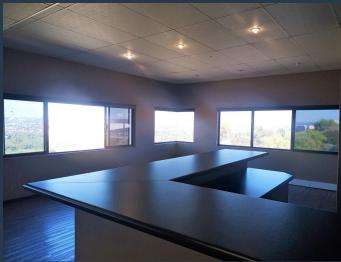

R23,384 per month excl. VAT

R79 per m<sup>2</sup>

www.spire.co.za

This 296m2 Kyalami office is on the first floor of a building with Amazing uninterrupted views of the Kyalami Race track and Sandton Skyline. The unit is the epitome of inspired office space with large bright open plan environment with a mezzanine leading to the balcony and entertainment bar area. The Kyalami Business Park Midrand with entry on Pitts Ave, is perfectly positioned for easy access onto Allendale road, Woodmead on and off ramps and Krugersdorp highway. SPIRE Properties have a team of property professionals who have been helping businesses just like yours to find their perfect Commercial retail or industrial space. Our team of property professionals are ready to find your perfect space. We have longstanding relationships...