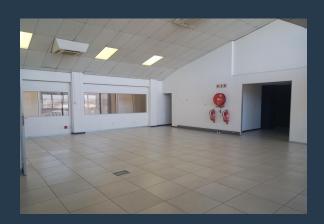

R23,384 per month excl. VAT

R79 per m<sup>2</sup>

www.spire.co.za

This 296m2 Kyalami office is on the first floor of a building with Amazing uninterrupted views of the Kyalami Race track and Sandton Skyline. The unit is the epitome of inspired office space with large bright open plan environment with a mezzanine leading to the balcony and entertainment bar area. The Kyalami Business Park Midrand with entry on Pitts Ave, is perfectly positioned for easy access onto Allendale road, Woodmead on and off ramps and Krugersdorp highway. SPIRE Properties have a team of property professionals who have been helping businesses just like yours to find their perfect Commercial retail or industrial space. Our team of property professionals are ready to find your perfect space. We have longstanding relationships...